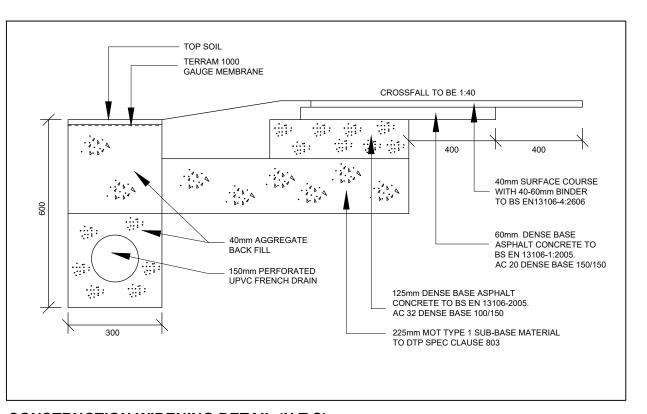

## **PLAN SHOWING PASSING BAY LOCATIONS (1:1250)**

**PROPOSED PASSING BAY (1:200)** 

**CONSTRUCTION WIDENING DETAIL (N.T.S)** 

NOTES

These drawings have been prepared for the purpose of obtaining Planning Permission only. Any discrepancies found should be immediately communicated to the designer for further consideration.