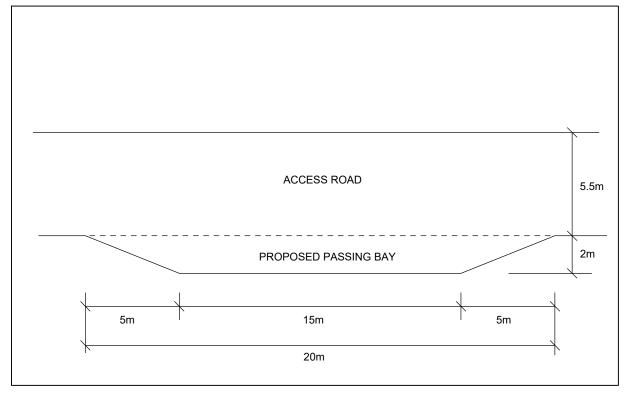

## **PLAN SHOWING PASSING BAY LOCATIONS (1:1250)**

**PROPOSED PASSING BAY (1:200)** 

**CONSTRUCTION WIDENING DETAIL (N.T.S)** 

NOTES

These drawings have been prepared for the purpose of obtaining Planning Permission only. Any discrepancies found should be immediately communicated to the designer for further consideration.