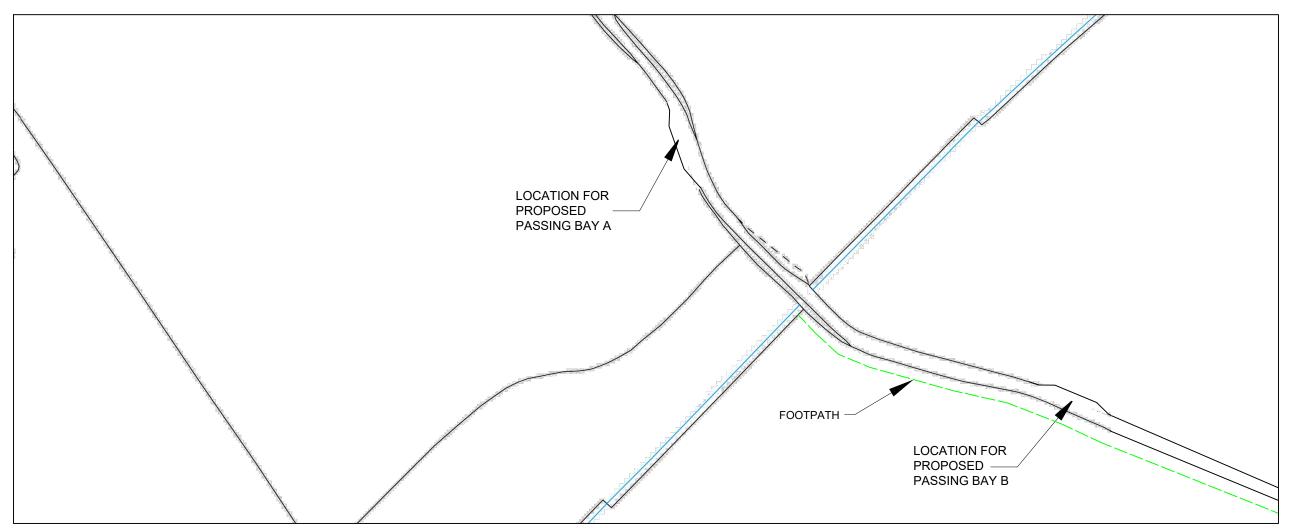

## **PLAN SHOWING PASSING BAY LOCATIONS (1:1250)**

**PROPOSED PASSING BAY (1:200)** 

**CONSTRUCTION WIDENING DETAIL (N.T.S)** 

NOTES

These drawings have been prepared for the purpose of obtaining Planning Permission only. Any discrepancies found should be immediately communicated to the designer for further consideration.