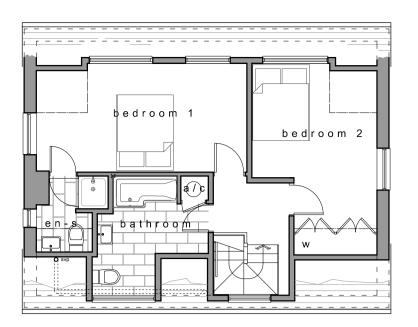

first floor general arrangement plan 1:100

north east elevation 1:100

south east elevation 1:100

south west elevation 1:100

north west elevation 1:100

Status PRELIMINARY Project Date: Rev: Description: Proposed Alterations & Extension to May House Dalditch Lane Budleigh Salterton Scale 1:100 Date July 2017 Drawn <sub>IR</sub>