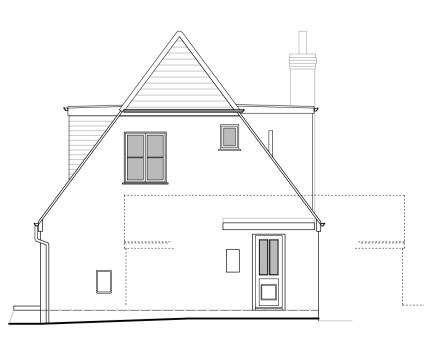

first floor general arrangement plan 1:100

north east elevation 1:100

south east elevation 1:100

south west elevation 1:100

north west elevation 1:100

Status PRELIMINARY Project Date: Rev: Description: Proposed Alterations & Extension to May House Dalditch Lane Budleigh Salterton Scale 1:100 Date July 2017 Drawn <sub>IR</sub>