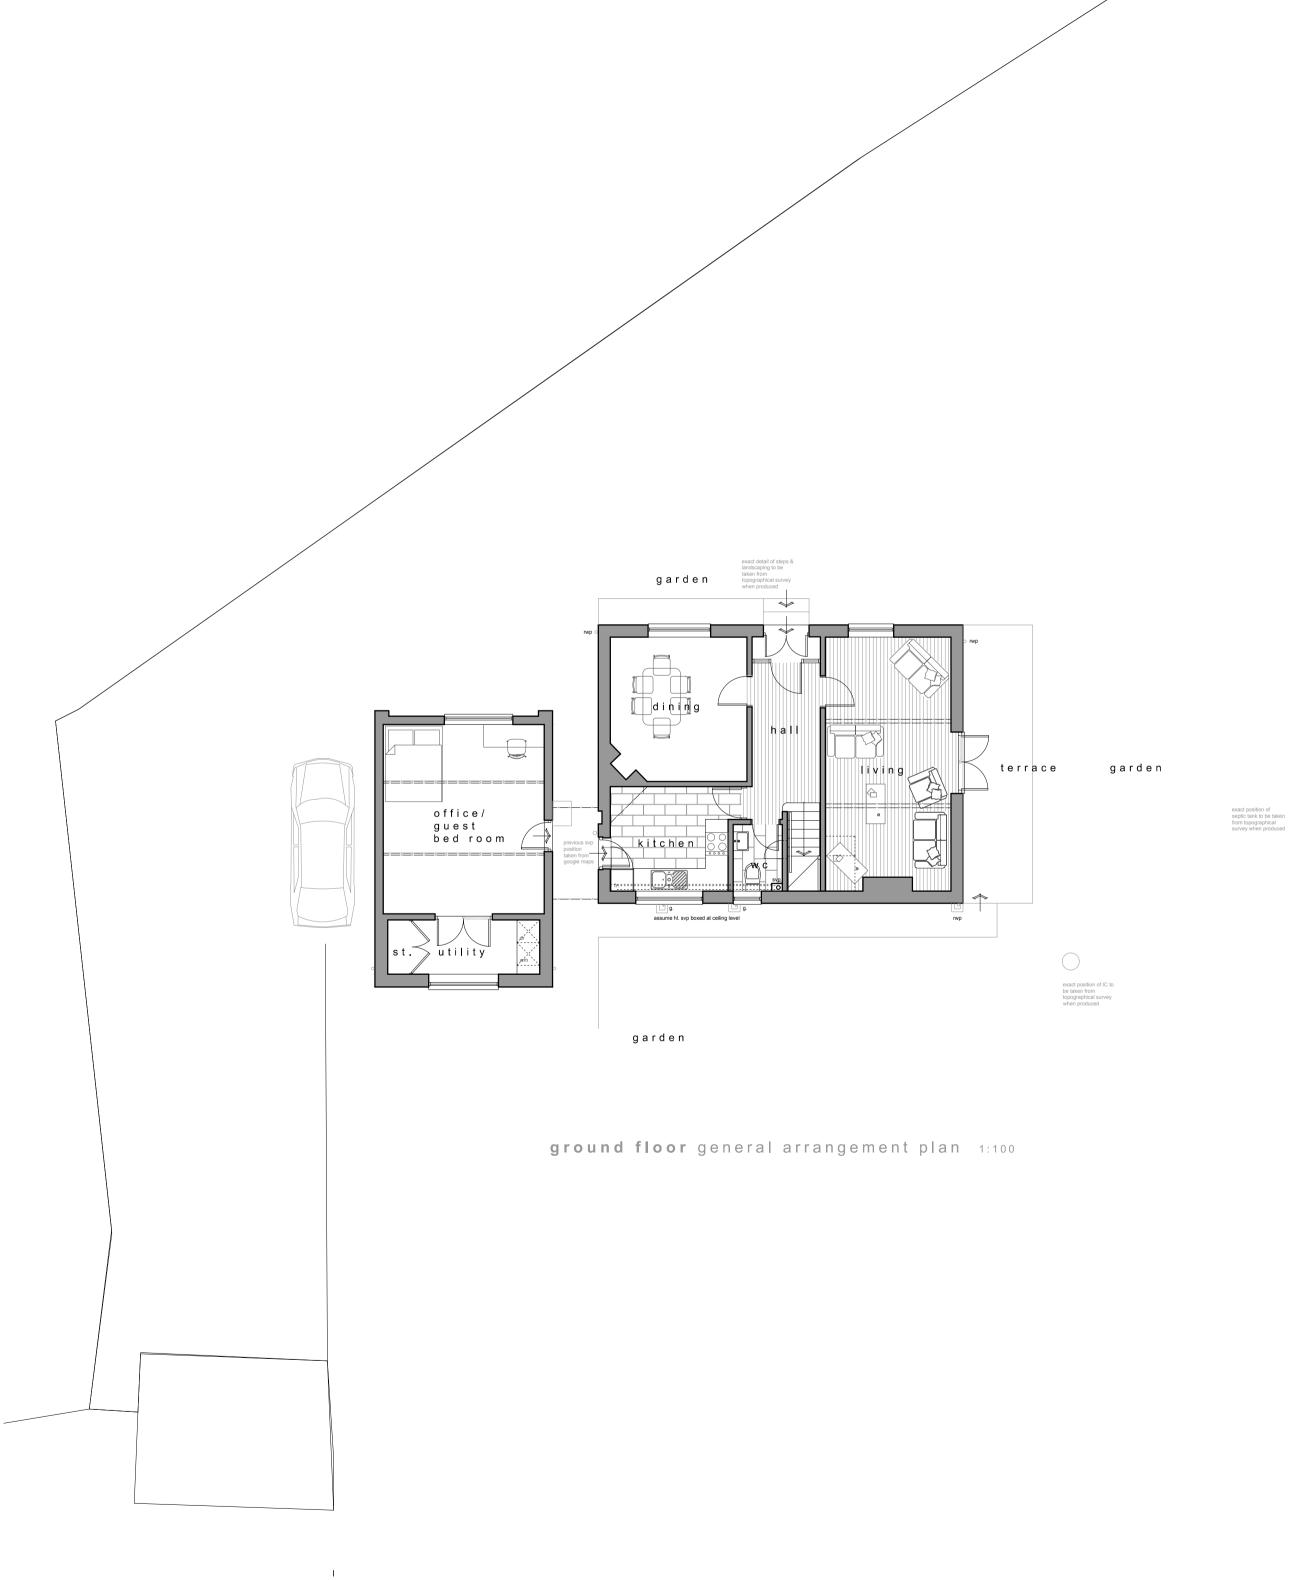

first floor general arrangement plan 1:100

north east elevation 1:100

south east elevation 1:100

south west elevation 1:100

north west elevation 1:100

Status PRELIMINARY Project Date: Rev: Description: Proposed Alterations & Extension to May House Dalditch Lane Budleigh Salterton Scale 1:100 Date July 2017 Drawn <sub>IR</sub>