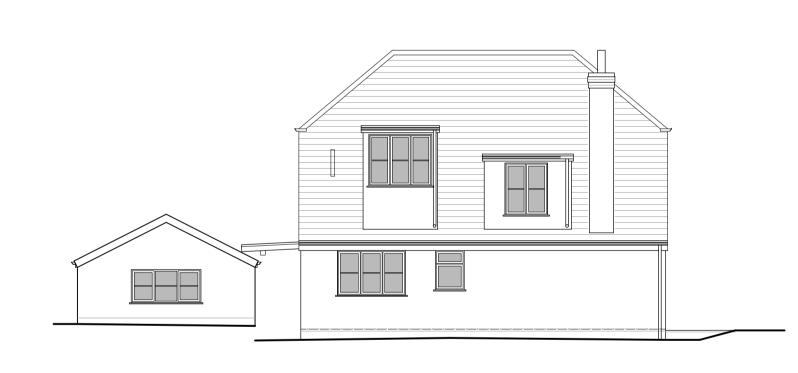

first floor general arrangement plan 1:100

north east elevation 1:100

south east elevation 1:100

south west elevation 1:100

north west elevation 1:100

Status PRELIMINARY Project Date: Rev: Description: Proposed Alterations & Extension to May House Dalditch Lane Budleigh Salterton Scale 1:100 Date July 2017 Drawn <sub>IR</sub>