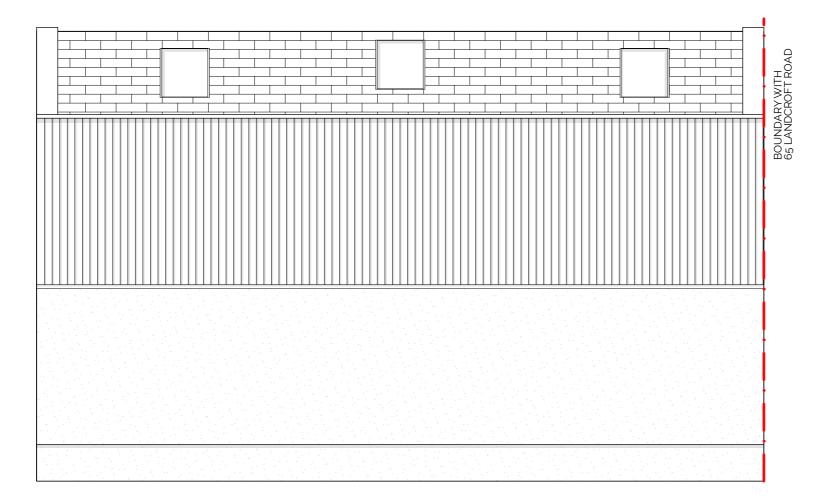

PROPOSED GARDEN SIDE ELEVATION 1:50

PROPOSED BOUNDARY SIDE ELEVATION 1:50

|                                                                                                                                     | .2021 For Planı                                                                          | ning    |          |
|-------------------------------------------------------------------------------------------------------------------------------------|------------------------------------------------------------------------------------------|---------|----------|
| P01 03.02<br>Rev. Date                                                                                                              | 2021 For Planı<br>Description                                                            | ning    |          |
|                                                                                                                                     | Description                                                                              | ning    |          |
| Rev. Date                                                                                                                           | Description                                                                              | ning    |          |
| Rev. Date                                                                                                                           | Description                                                                              |         | 51       |
| Rev. Date                                                                                                                           | Description                                                                              | NNA TO: |          |
| Rev. Date                                                                                                                           | Description                                                                              | NNA TO: | $\frown$ |
| Rev. Date<br>MMKM<br>Architecture a<br>CLIENT<br>ED FINDL<br>PROJECT<br>67 LANDO<br>DRAWING<br>PROPOSE                              | Description                                                                              | NNA TO: | $\frown$ |
| Rev. Date<br>MMKM<br>Architecture a<br>CLIENT<br>ED FINDL<br>PROJECT<br>67 LANDO<br>DRAWING<br>PROPOSE<br>SIDE ELE<br>ORIGINAL SIZE | Description<br>and Interiors<br>AY & SUSA<br>CROFT ROA<br>ED<br>VATIONS<br>SCALE:<br>150 | NNA TOS | RPOSE    |