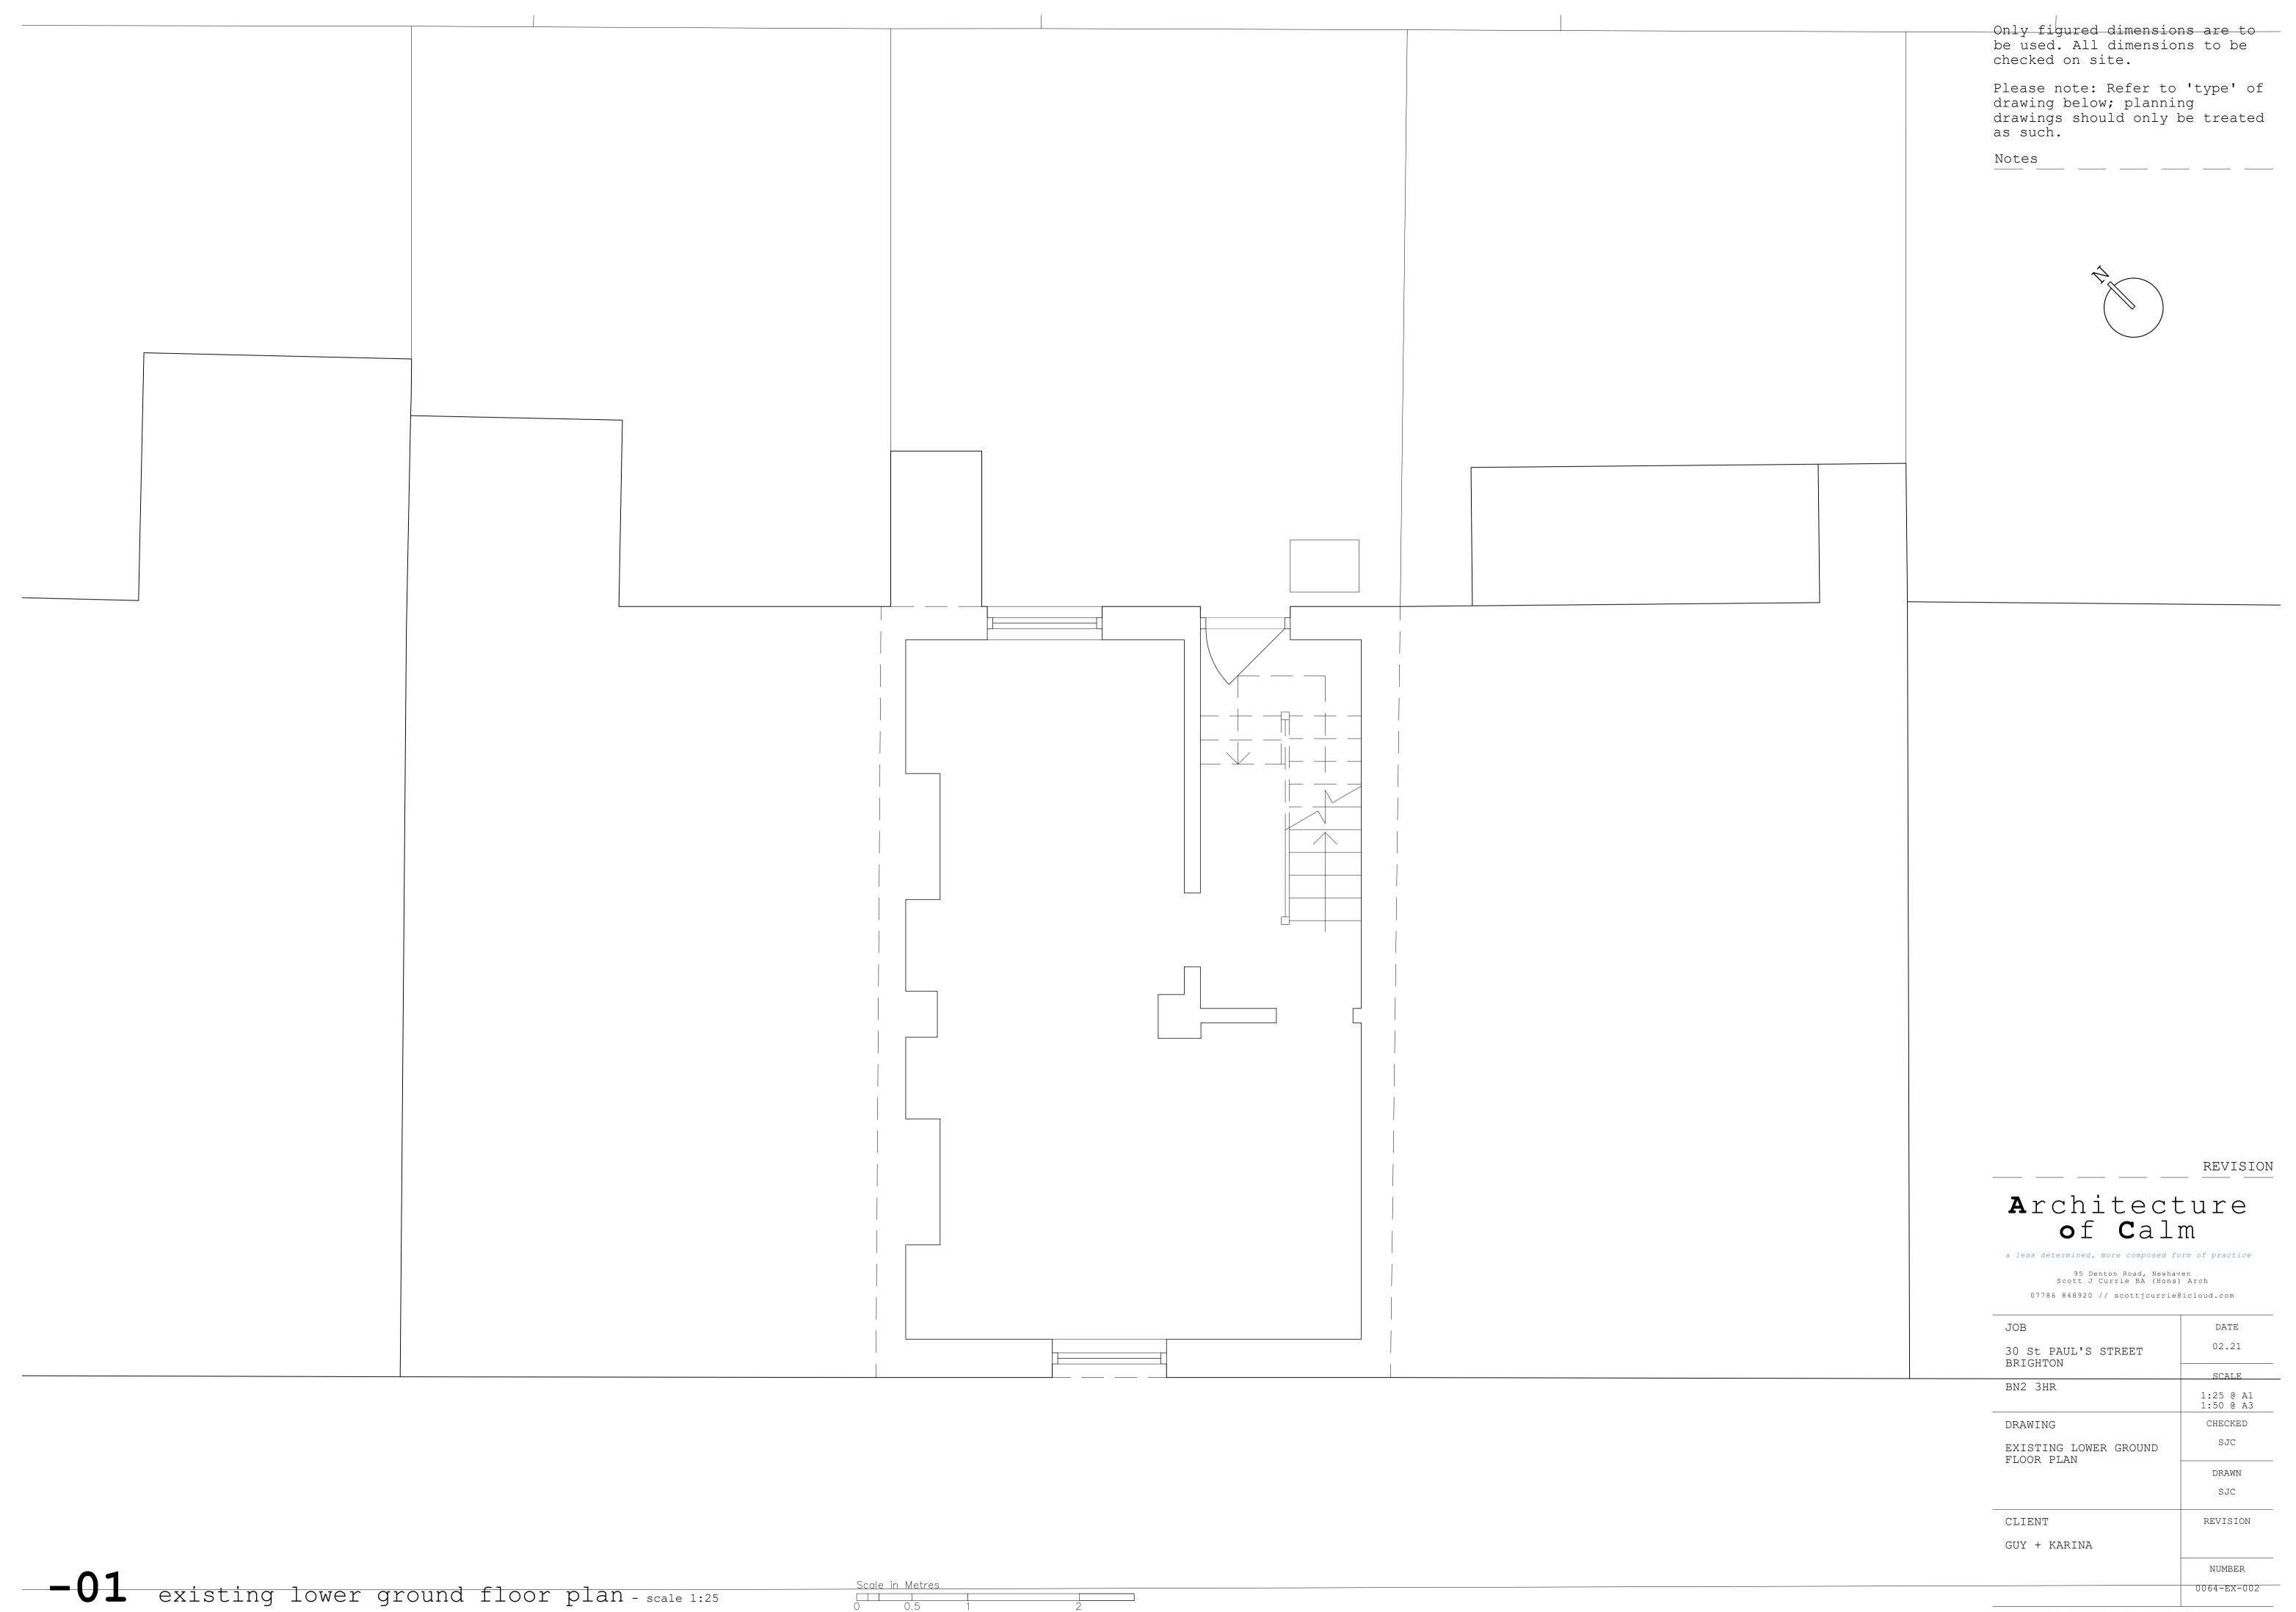

| SCALE                               |
| BN2 3HR                         | 1:500/1250 @ A1<br>1:1000/2500 @ A3 |
| DRAWING                         | CHECKED                             |
| MAPS                            | SJC                                 |
|                                 | DRAWN                               |
|                                 | SJC                                 |
| CLIENT                          | REVISION                            |
| GUY + KARINA                    |                                     |
|                                 | NUMBER                              |
|                                 | 0064-EX-001                         |
|                                 |                                     |



DO NOT SCALE FROM THIS DRAWING. THIS DRAWING IS COPYRIGHT ©



DO NOT SCALE FROM THIS DRAWING. THIS DRAWING IS COPYRIGHT ©



DO NOT SCALE FROM THIS DRAWING. THIS DRAWING IS COPYRIGHT ©



**+EL** existing north east facing rear elevation - scale 1:25

Only figured dimensions are to be used. All dimensions to be checked on site.

Please note: Refer to 'type' of drawing below; planning drawings should only be treated as such.

\_\_\_\_\_

Notes

REVISION

## Architecture of Calm

a less determined, more composed form of practice 95 Denton Road, Newhaven Scott J Currie BA (Hons) Arch

07786 848920 // scottjcurrie@icloud.com JOB DATE 02.21 30 St PAUL'S STREET BRIGHTON SCALE BN2 3HR 1:25 @ A1 1:50 @ A3 DRAWING CHECKED SJC EXISTING NORTH EAST FACING REAR ELEVATION DRAWN SJC CLIENT REVISION GU