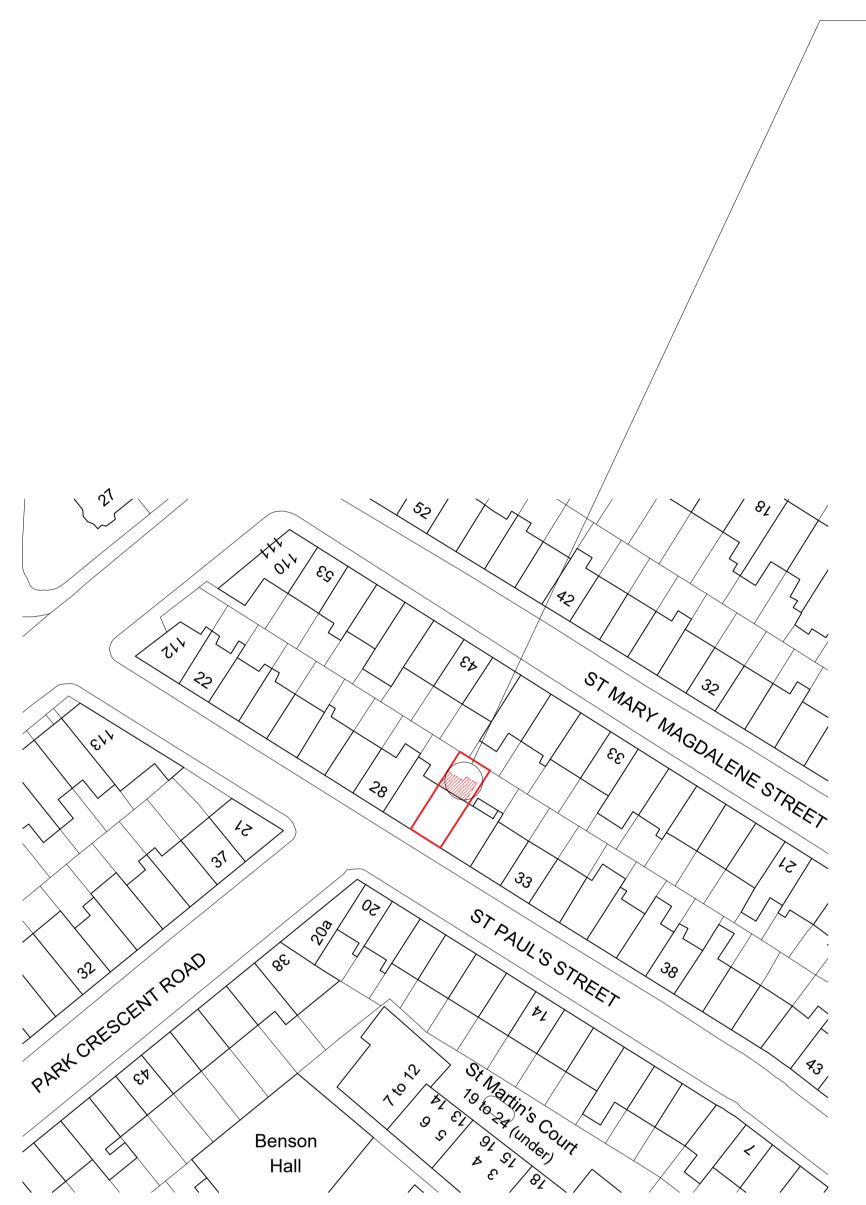

## -red hatch denotes location of proposed extension

Scale in Metres

100

Only figured dimensions are to be used. All dimensions to be checked on site.

Please note: Refer to 'type' of drawing below; planning drawings should only be treated as such.

## Architecture of Calm

a less determined, more composed form of practice 95 Denton Road, Newhaven Scott J Currie BA (Hons) Arch 07786 848920 // scottjcurrie@icloud.com

| JOB                             | DATE                                |
|---------------------------------|-------------------------------------|
| 30 St PAUL'S STREET<br>BRIGHTON | 02.21                               |
|                                 | SCALE                               |
| BN2 3HR                         | 1:500/1250 @ A1<br>1:1000/2500 @ A3 |
| DRAWING                         | CHECKED                             |
| MAPS                            | SJC                                 |
|                                 | DRAWN                               |
|                                 | SJC                                 |
| CLIENT                          | REVISION                            |
| GUY + KARINA                    |                                     |
|                                 | NUMBER                              |
|                                 | 0064-EX-001                         |
|                                 |                                     |