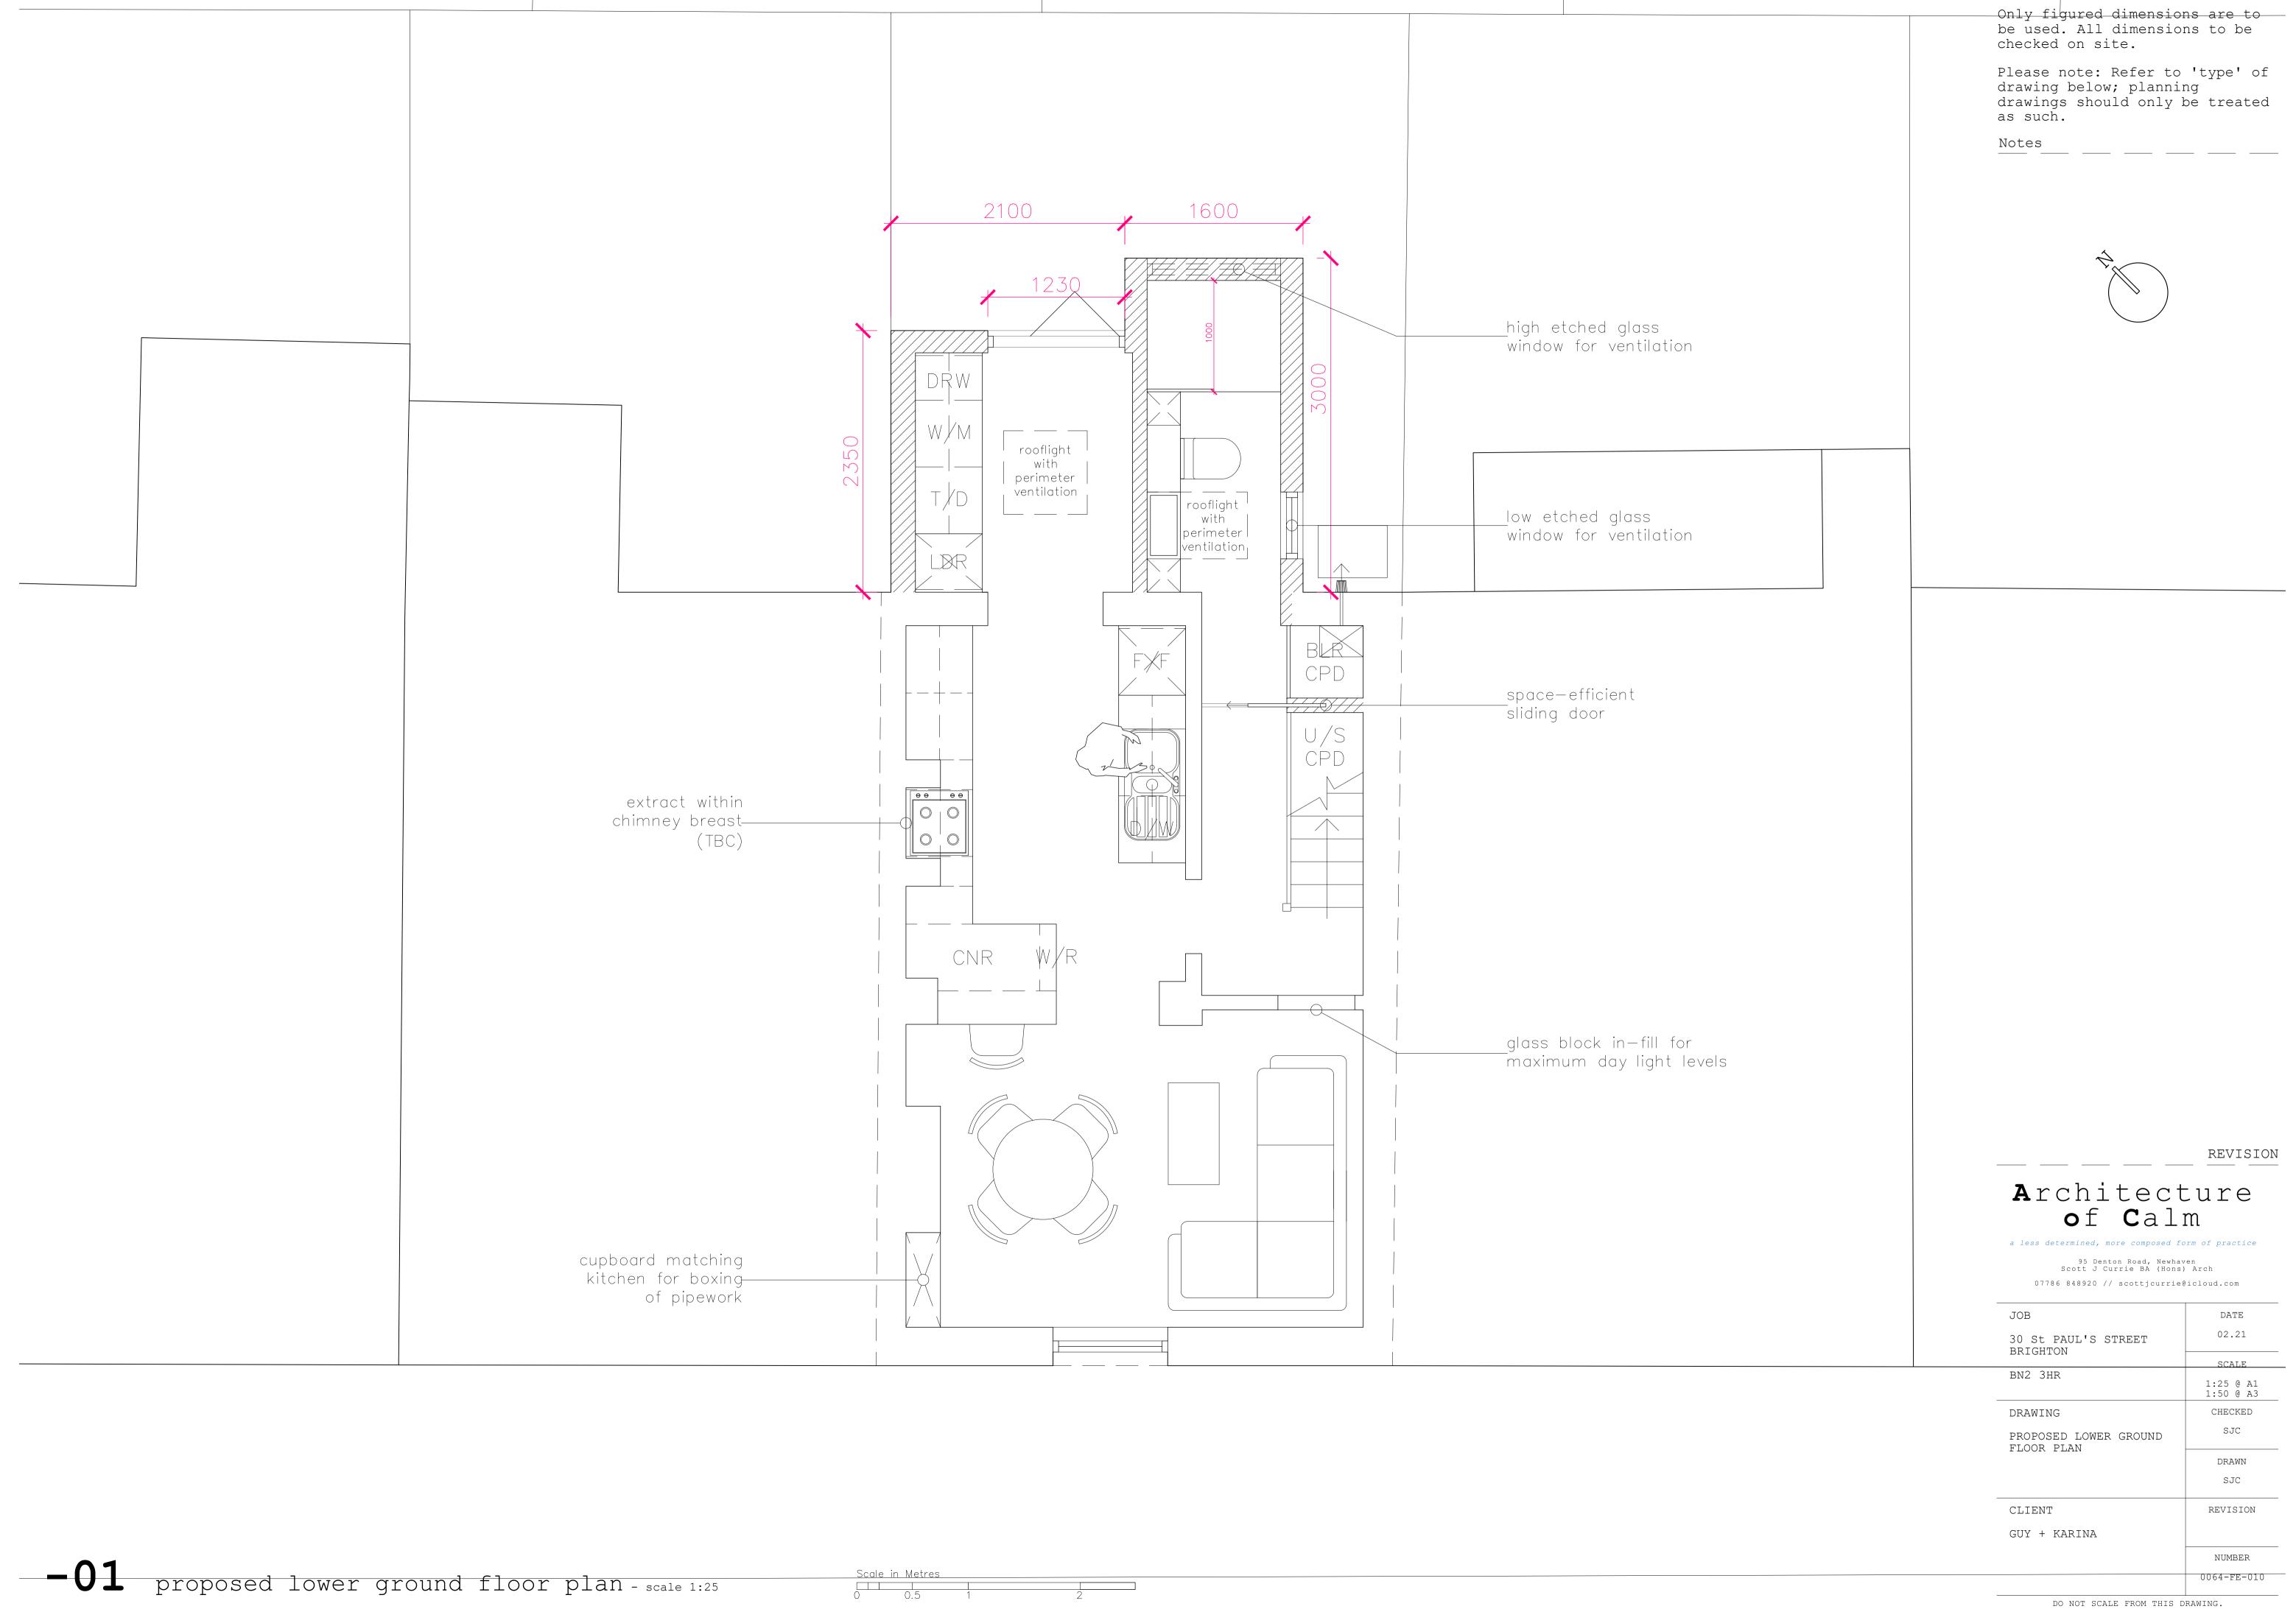

## PROPOSED:

## Class A - enlargement, improvement or alteration:

NOT extend beyond the rear wall of the original dwellinghouse by more than 4 metres in the case of a detached dwellinghouse, or 3 metres in the case of any other dwellinghouse, or exceed 4 metres in height