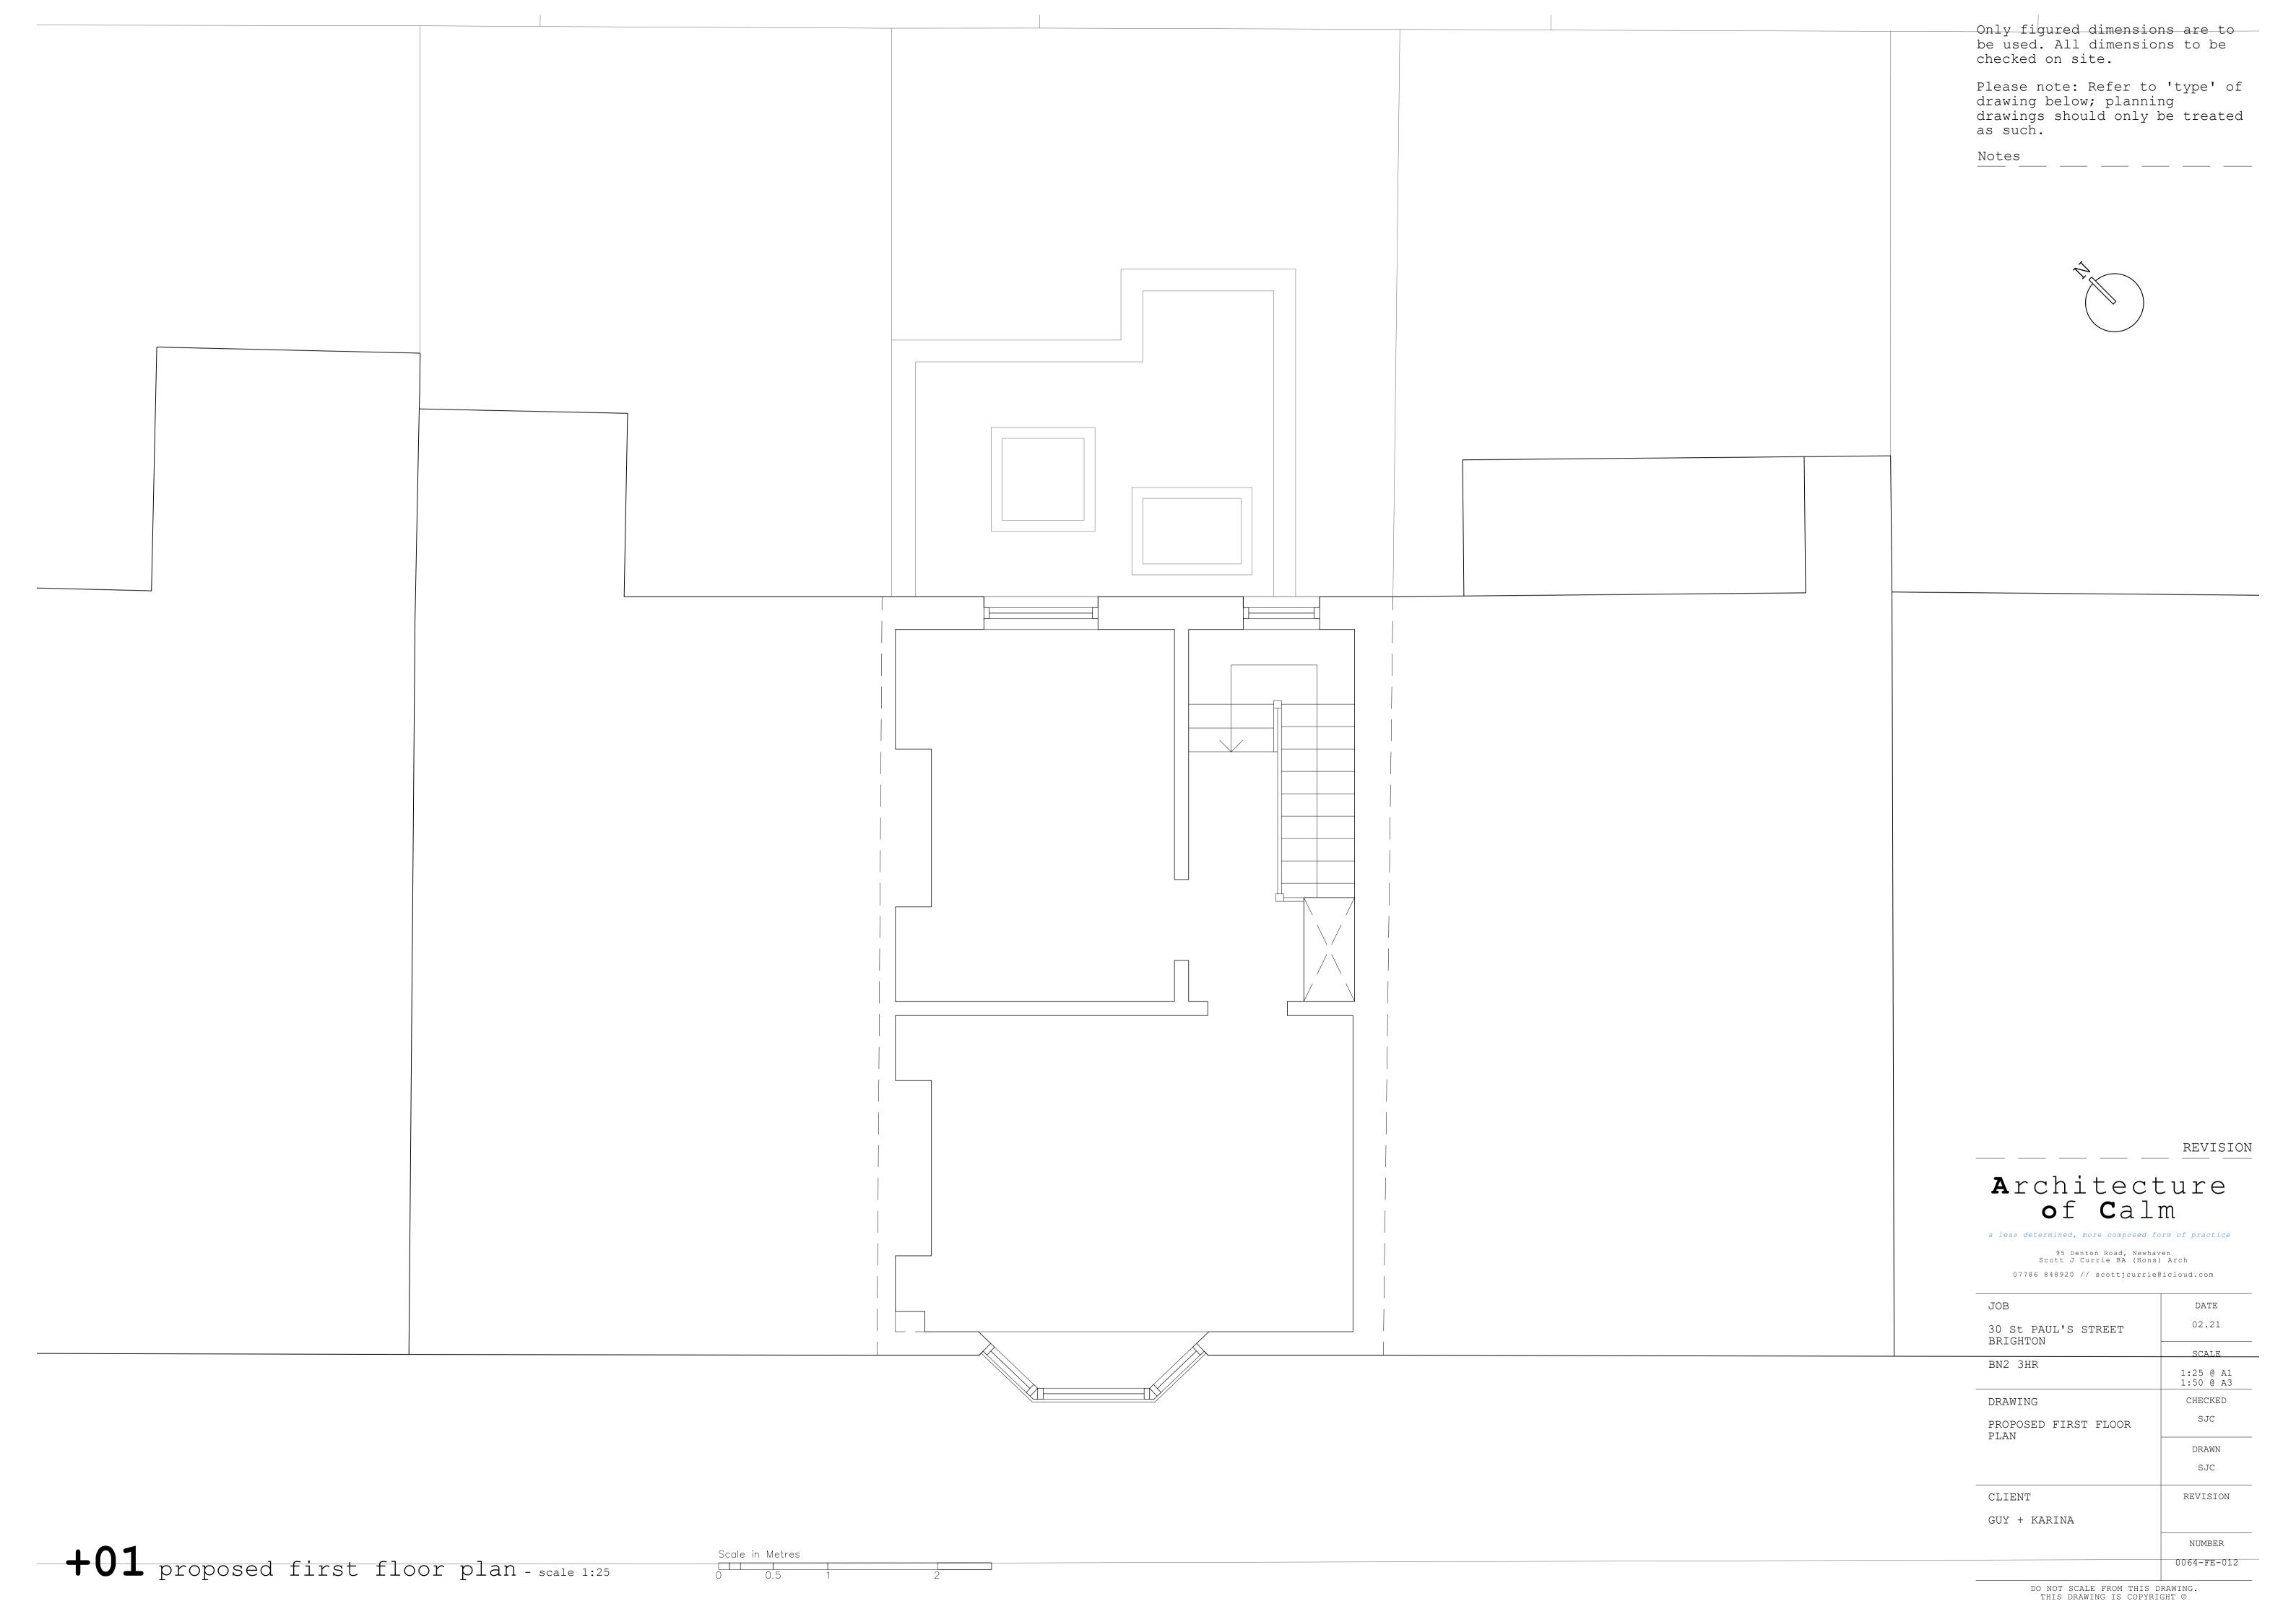

## PROPOSED:

## Class A - enlargement, improvement or alteration:

NOT extend beyond the rear wall of the original dwellinghouse by more than 4 metres in the case of a detached dwellinghouse, or 3 metres in the case of any other dwellinghouse, or exceed 4 metres in height