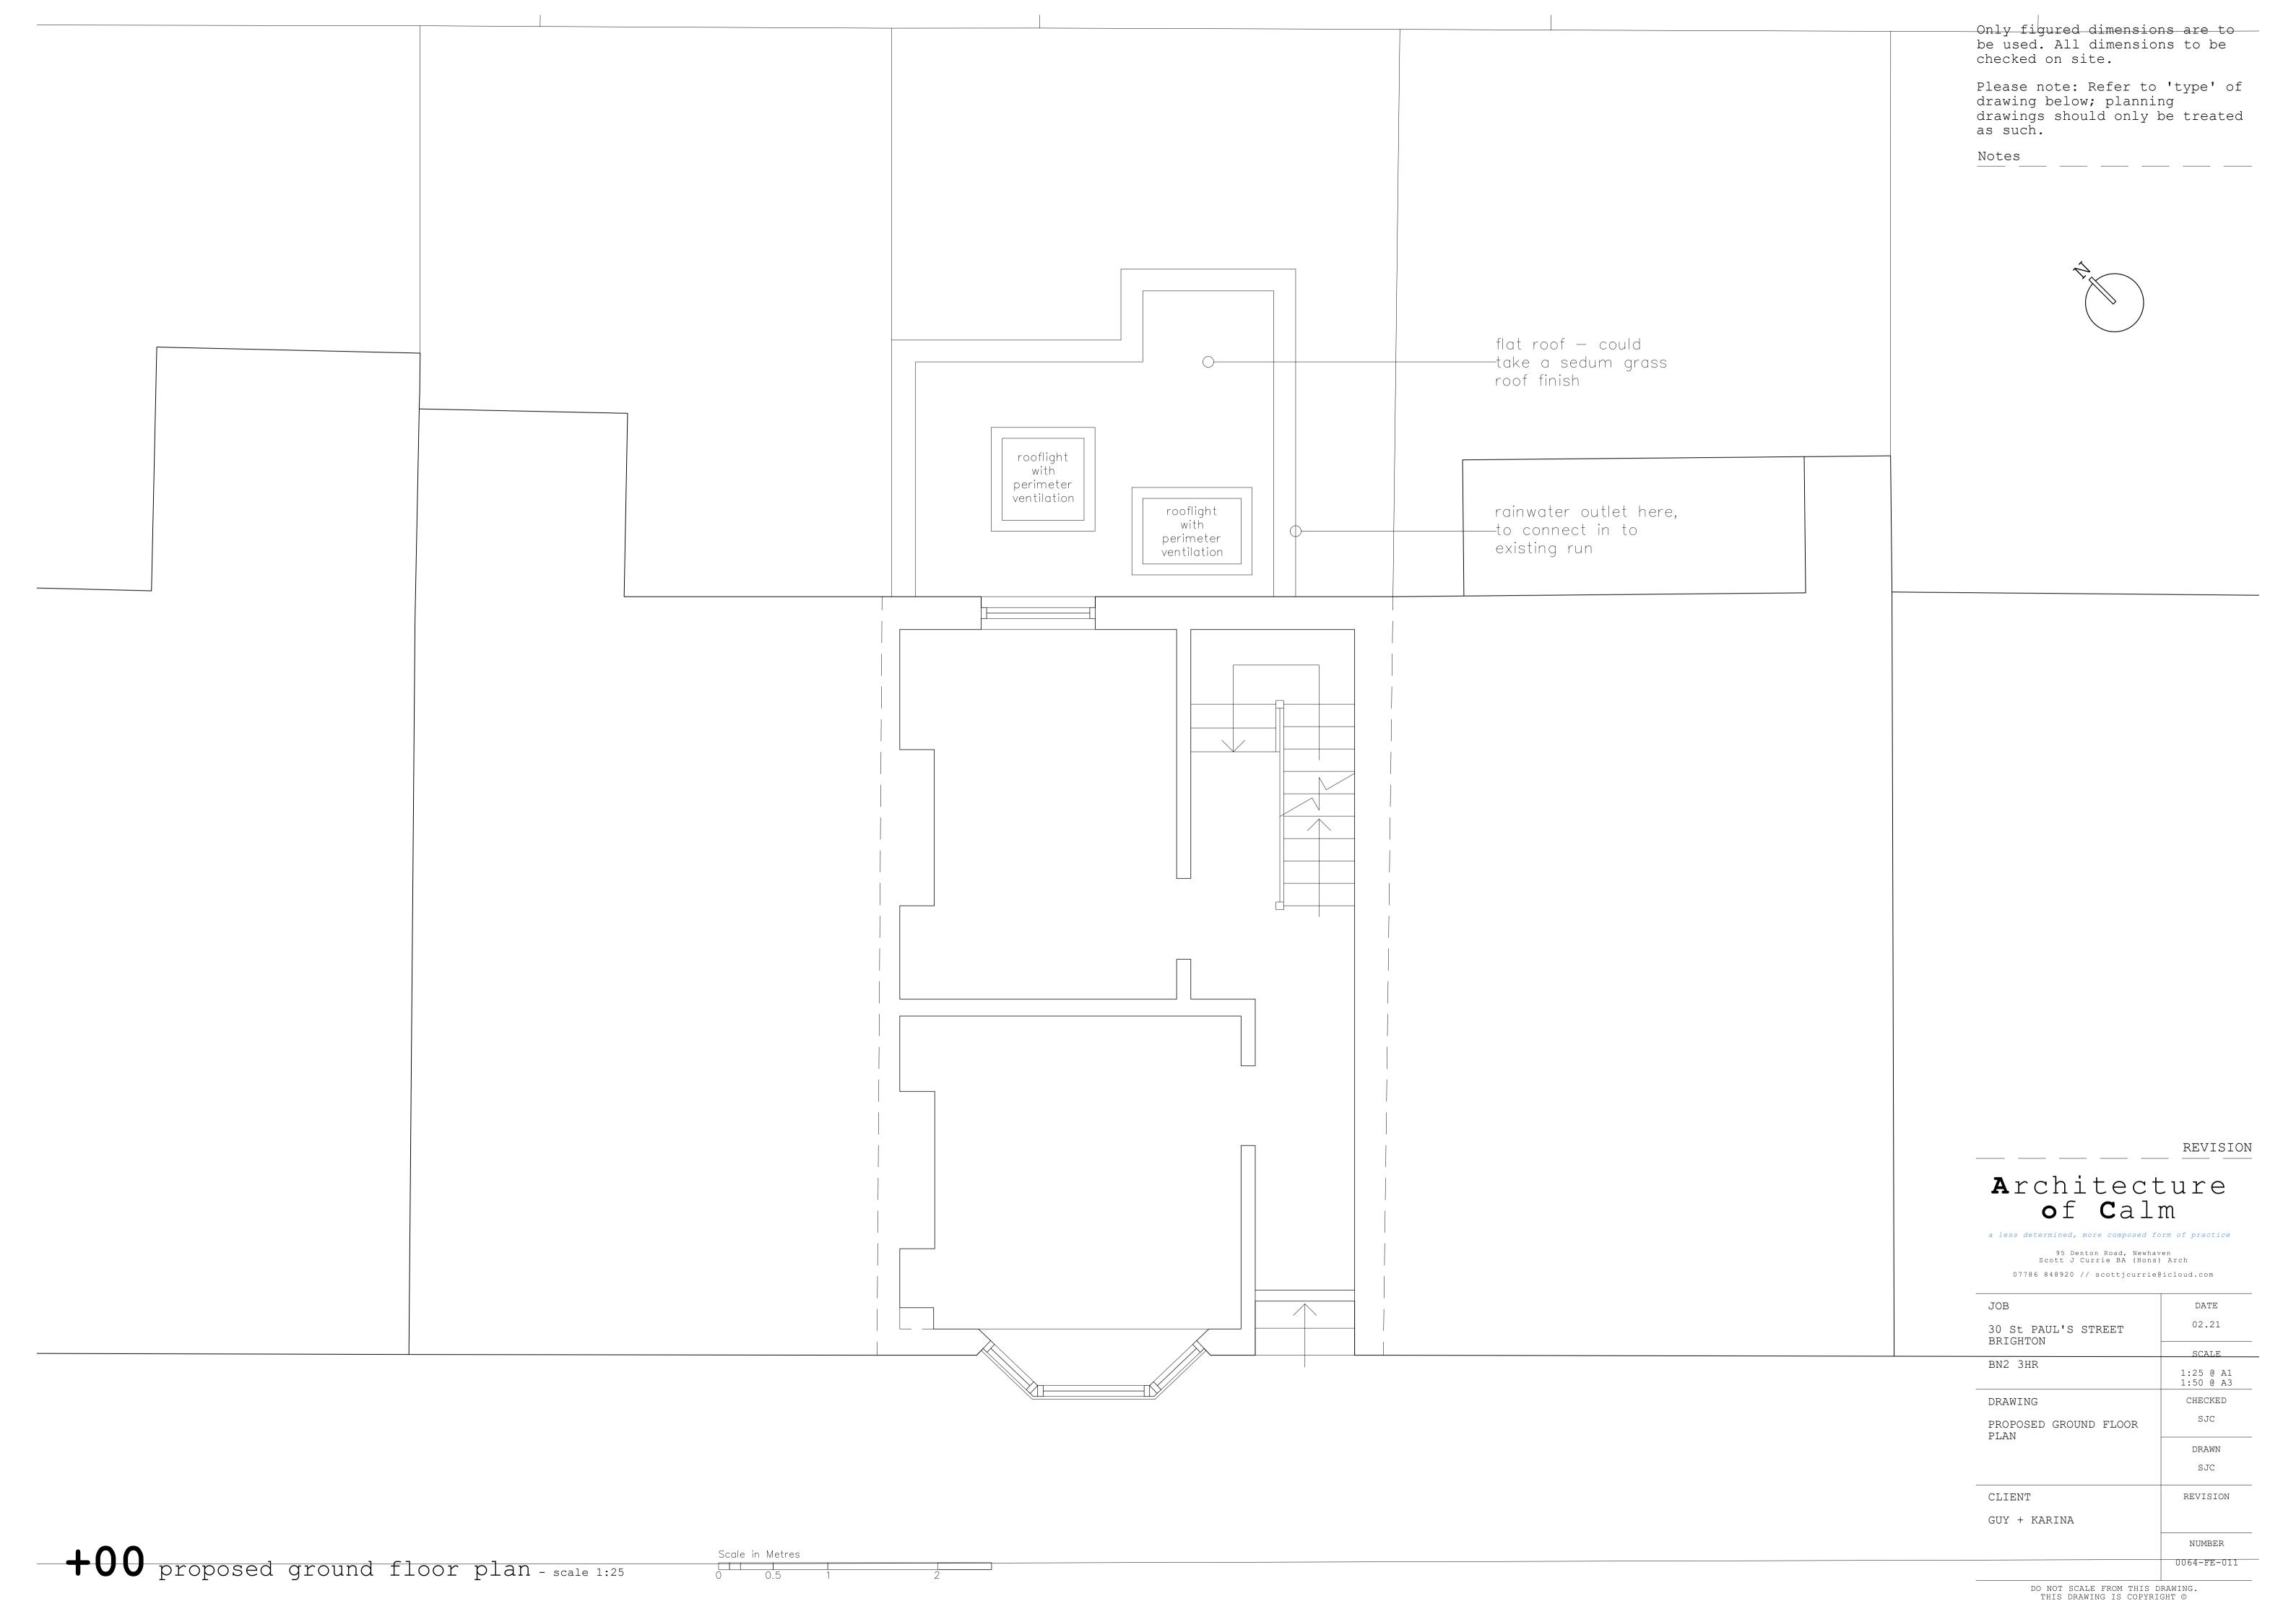

## PROPOSED:

## Class A - enlargement, improvement or alteration:

NOT extend beyond the rear wall of the original dwellinghouse by more than 4 metres in the case of a detached dwellinghouse, or 3 metres in the case of any other dwellinghouse, or exceed 4 metres in height