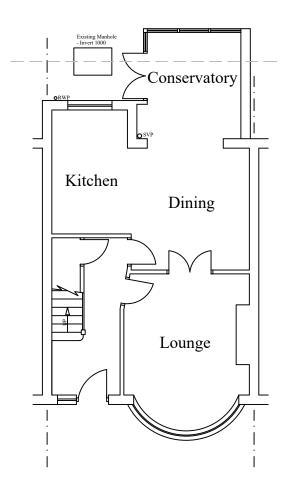

## Notes

All drawings to be signed off by building control before the commencement of any works. If works commence on a Building Notice, the Builder/property owner commences works at their own risk and ELA Design (or its Officer's) cannot accept and liability whatsoever for these works carried out.

| Rev                      | Date     | Details                           | Ву |  |
|--------------------------|----------|-----------------------------------|----|--|
| A                        | 20/04/21 | Revision A                        | CE |  |
| Project:  Rear Extension |          |                                   |    |  |
| Drav                     | ving:    | Existing Layout                   |    |  |
| Addı                     |          | 239 Mays Lane,<br>Barnet, EN5 2LY |    |  |

ELA/1

ELA Design Beechcroft Riverside Avenue Broxbourne Herts EN10 6RA

Notes All drawings to be signed off by building control before the commencement of any works. If works commence on a Building Notice, the Builder/property owner commences works at their own risk and ELA Design (or its Officer's) cannot accept and liability whatsoever for these works carried out. **LABC** Scale in Metres 1:100