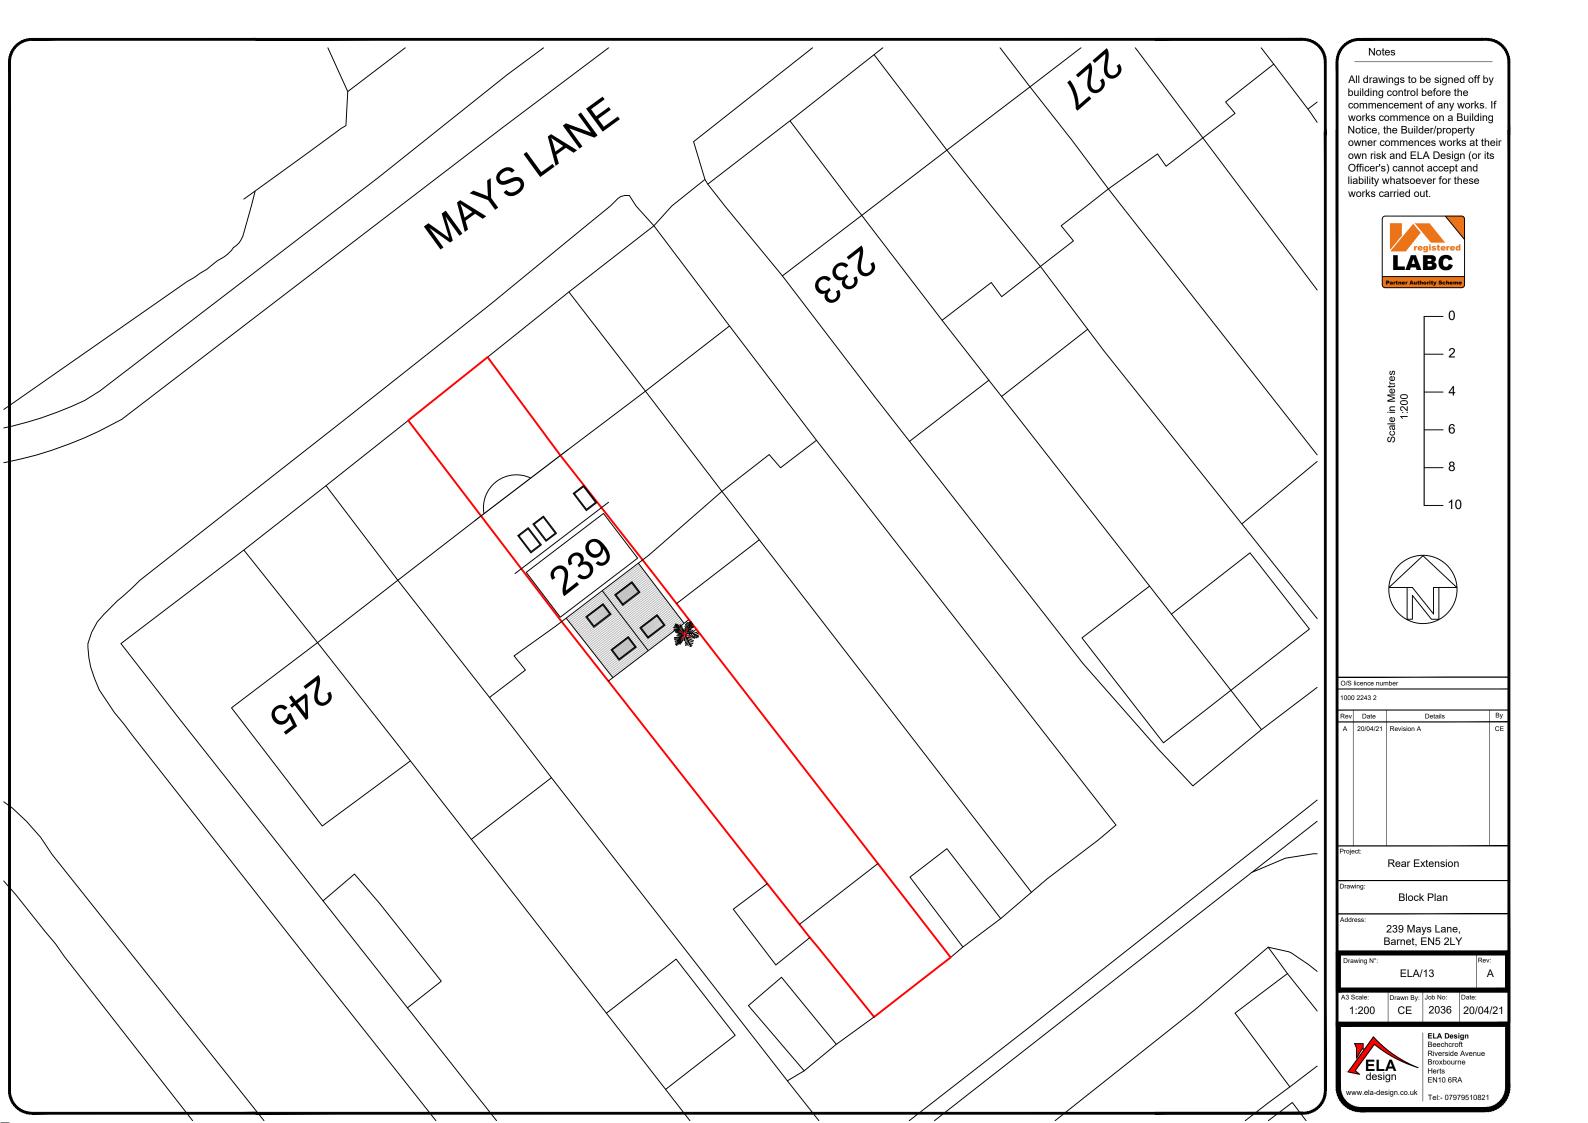

## Notes

All drawings to be signed off by building control before the commencement of any works. If works commence on a Building Notice, the Builder/property owner commences works at their own risk and ELA Design (or its Officer's) cannot accept and liability whatsoever for these works carried out.

O/S licence number 1000 2243 2

| Rev | Date     | Details    | В |
|-----|----------|------------|---|
| A   | 20/04/21 | Revision A | C |

Rear Extension

Site Location Plan

239 Mays Lane, Barnet, EN5 2LY

ELA/18