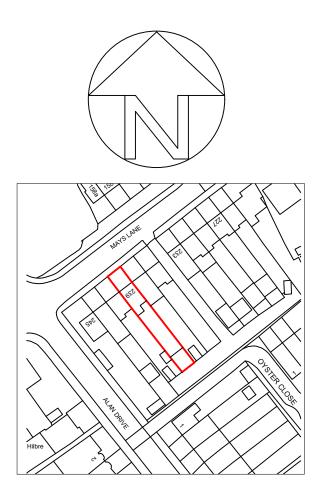

ELA Design Beechcroft Riverside Avenue

LOCATION PLAN

O/S licence number 1000 2243 2

| Rev | Date     | Details    | В |
|-----|----------|------------|---|
| A   | 20/04/21 | Revision A | C |

Rear Extension

Site Location Plan

239 Mays Lane, Barnet, EN5 2LY

ELA/18