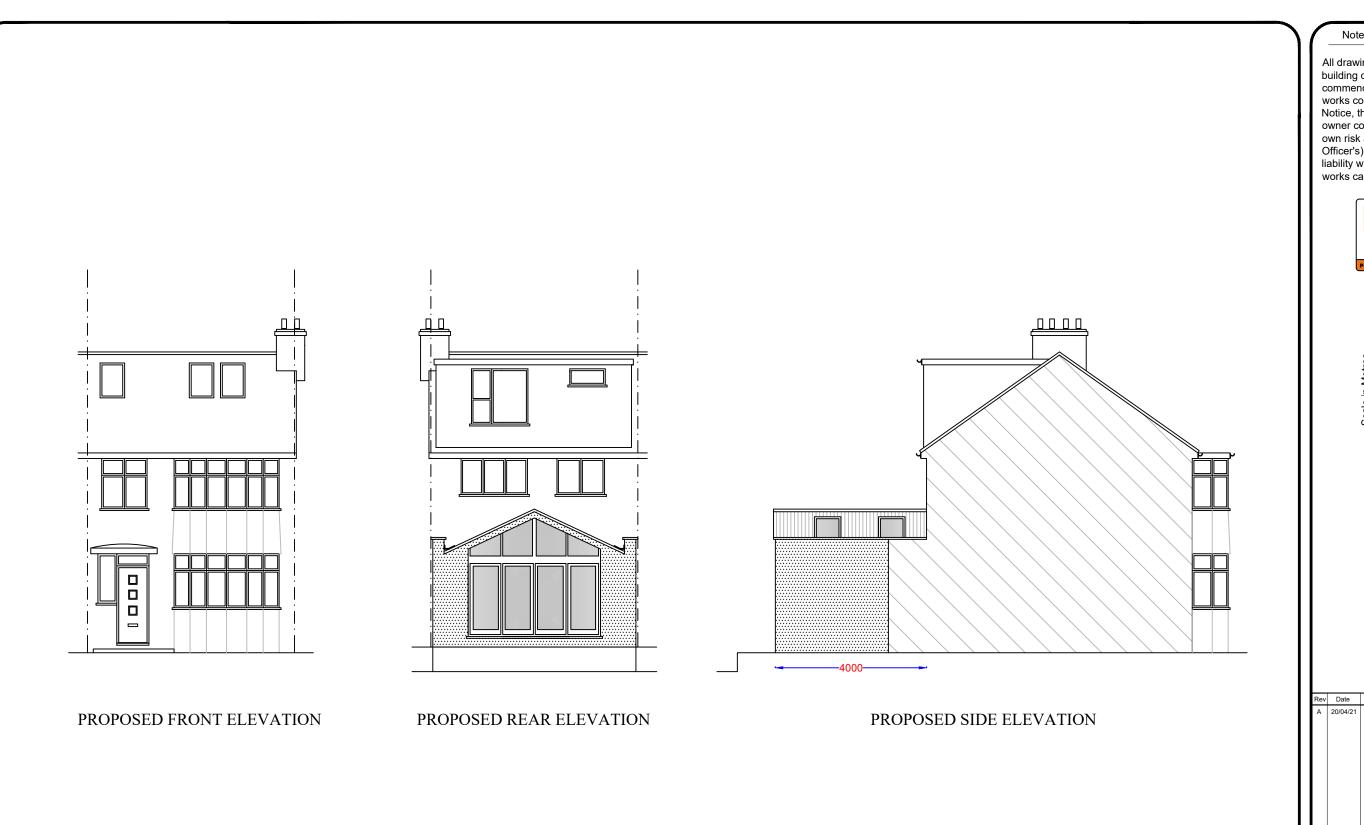

A 20/04/21 Revision A

Rear Extension

Proposed Elevations

239 Mays Lane, Barnet, EN5 2LY

1:100

**ELA** design

Drawn By: Job No: Date:
CE 2036 20/04/21

Herts EN10 6RA