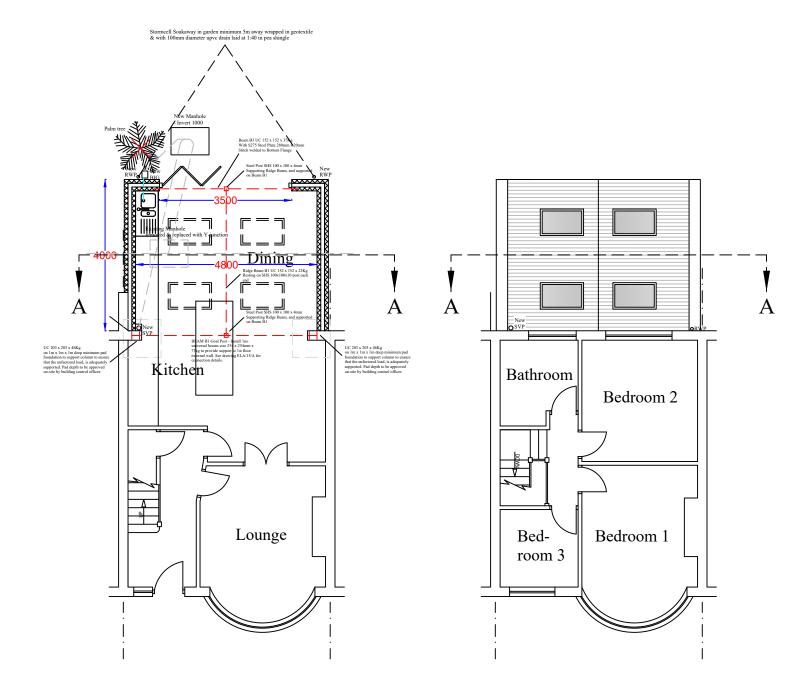

Drawn By: Job No: Date: 2036 20/04/21

Herts EN10 6RA

ELA Design Beechcroft Riverside Avenue

PROPOSED GROUND FLOOR LAYOUT

PROPOSED FIRST FLOOR LAYOUT

Notes All drawings to be signed off by building control before the commencement of any works. If works commence on a Building Notice, the Builder/property owner commences works at their own risk and ELA Design (or its Officer's) cannot accept and liability whatsoever for these works carried out. **LABC** Scale in Metres 1:100