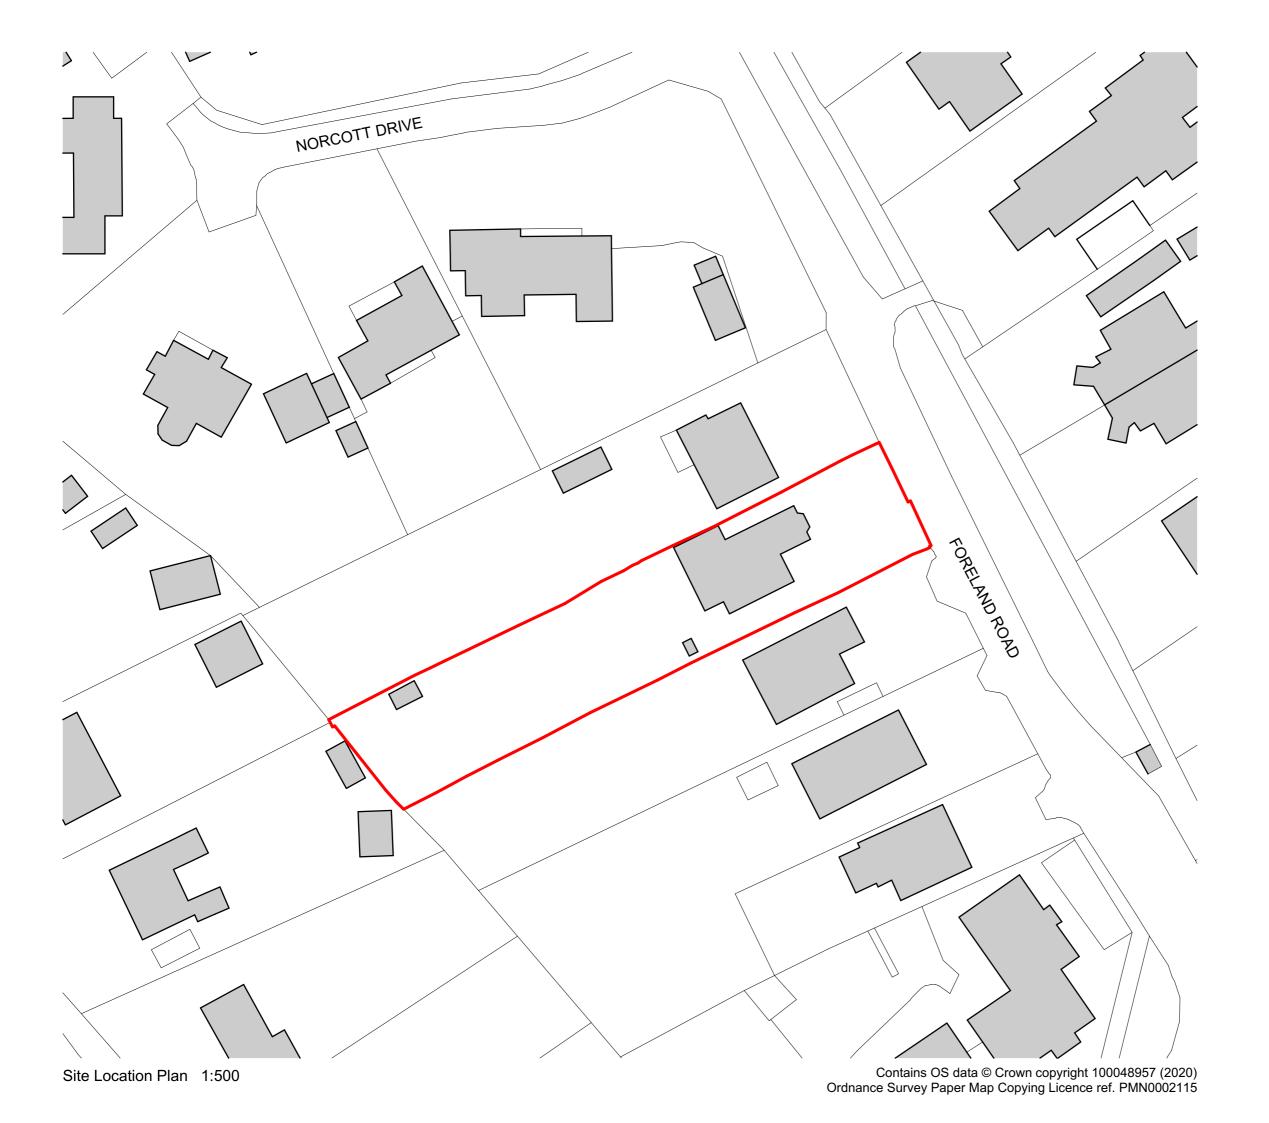

## Linetype denotes site application boundary

BCM
The Old Dairy
Winchester Hill
Sutton Scotney
Near Winchester
Hampshire S021 3NZ

Tel 01962 763900 Fax 01962 763901

> Email info@bcm.co.uk www.bcm.co.uk

78 Foreland Road, Bembridge Project Client Mr & Mrs Wightwick 1:500 @ A3 Scale Drawing No PL02-001 Drawn By SM Date Apr 2021 Drawing Title Site Location Plan