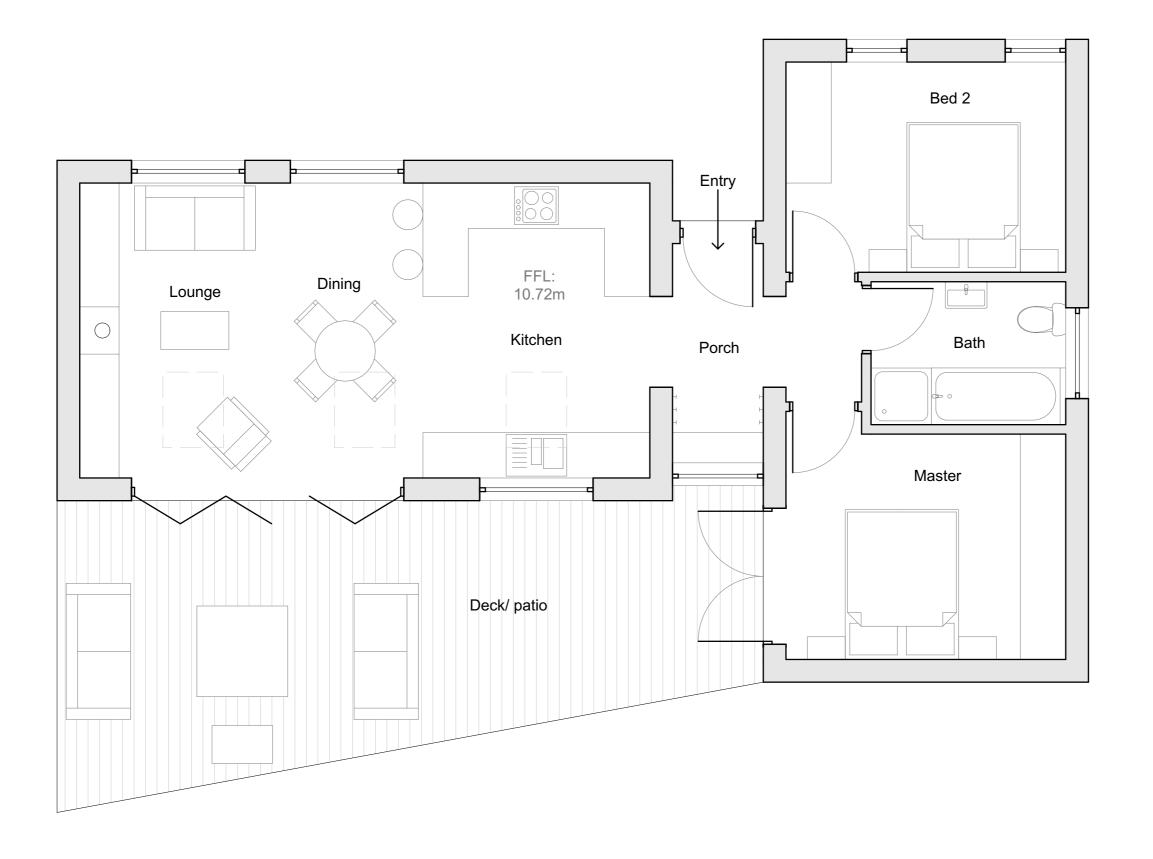

Proposed Floor Plan 1:50

| Α   | Apr 21 | FFL included | SM     |
|-----|--------|--------------|--------|
| Rev | Date   | Description  | Rev By |

Notes:
This drawing is the copyright of BCM LLP. It may not be copied, altered or reproduced without written authority. The use of this drawing by third parties is entirely at their own risk.