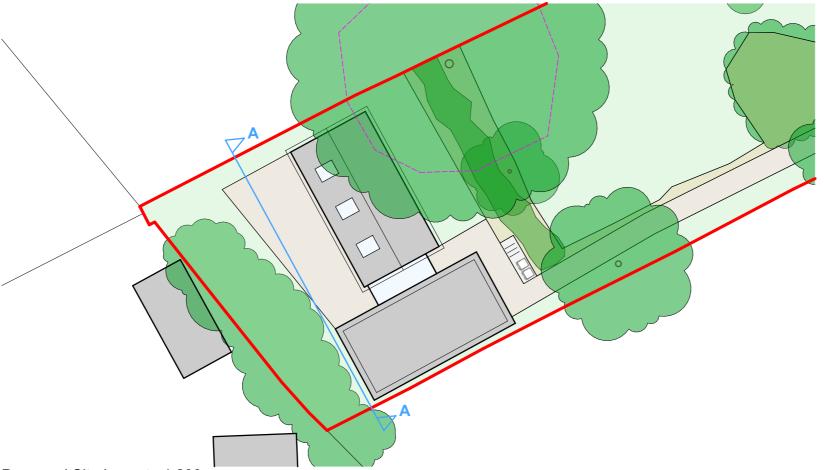

Proposed Site Layout 1:200

Indicative Section A-A 1:100

| Rev | Date | Description | Rev By |
|-----|------|-------------|--------|

Notes:
This drawing is the copyright of BCM LLP. It may not be copied, altered or reproduced without written authority. The use of this drawing by third parties is entirely at their own risk.

## Linetype denotes site application boundary

BCM
The Old Dairy
Winchester Hill
Sutton Scotney
Near Winchester
Hampshire
S021 3NZ

Tel 01962 763900 Fax 01962 763901

Email info@bcm.co.uk www.bcm.co.uk

Project 78 Foreland Road, Bembridge Client Mr & Mrs Wightwick Varies @ A3 Scale Drawing No PL02-006 Drawn By Date Apr 2021 Drawing Title Site Layout & Section