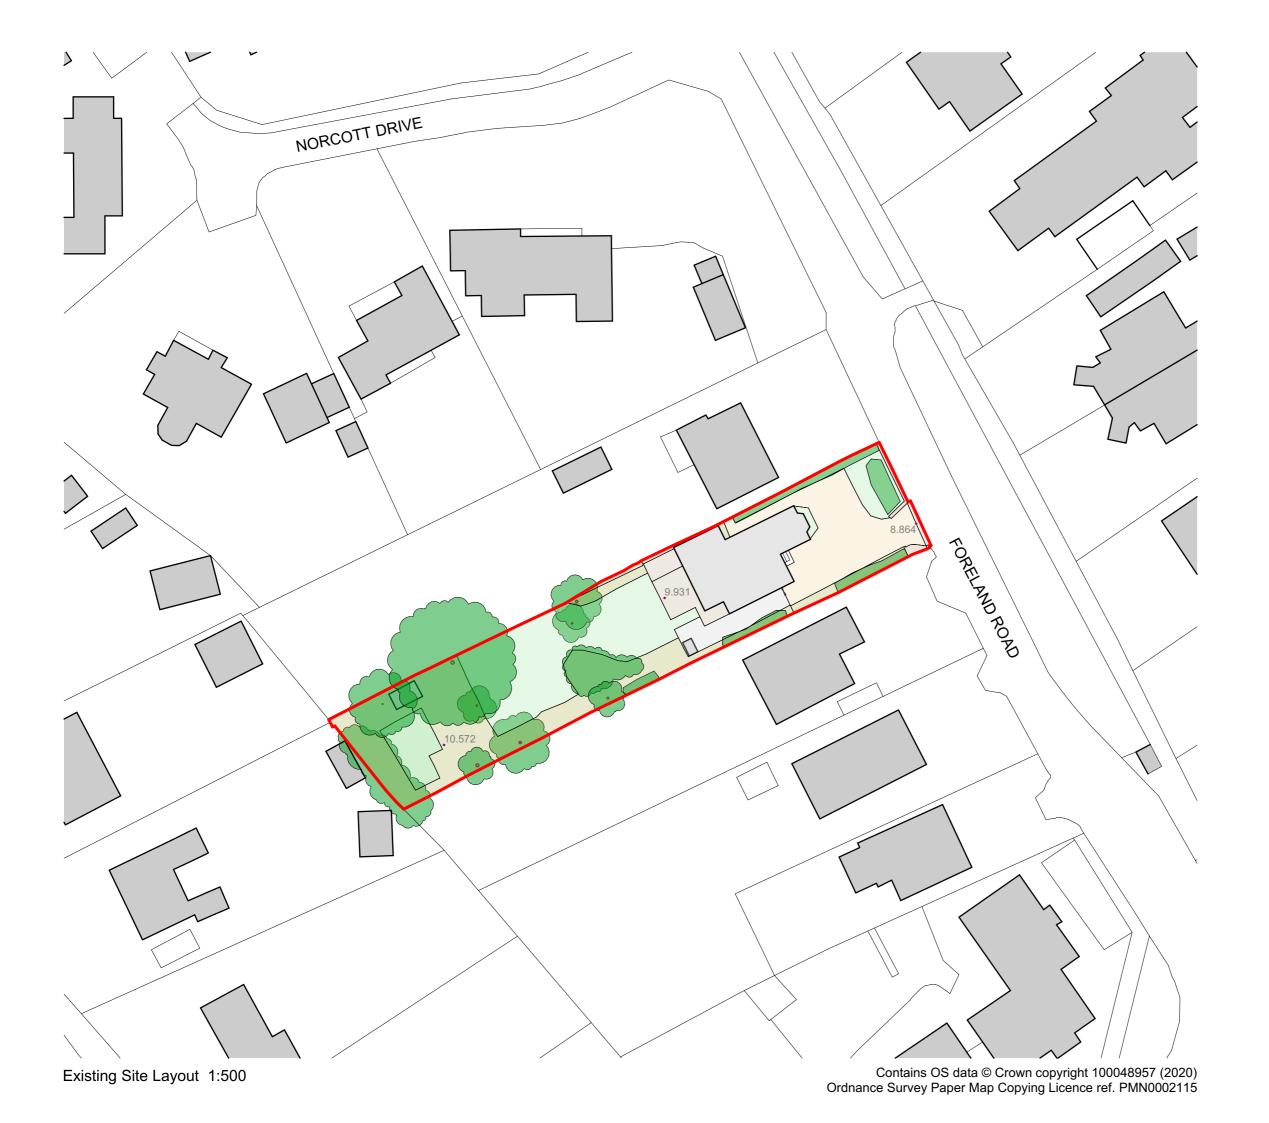

## Linetype denotes site application boundary

BCM
The Old Dairy
Winchester Hill
Sutton Scotney
Near Winchester
Hampshire
S021 3NZ

Tel 01962 763900 Fax 01962 763901

Email info@bcm.co.uk www.bcm.co.uk

| Project       | 78 Foreland Road, Bembridge |      |          |  |
|---------------|-----------------------------|------|----------|--|
| Client        | Mr & Mrs Wightwick          |      |          |  |
| Scale         | 1:500 @ A3                  |      |          |  |
| Drawing No    | PL02-002 rev A              |      |          |  |
| Drawn By      | SM                          | Date | Apr 2021 |  |
| Drawing Title | Existing Site Layout        |      |          |  |