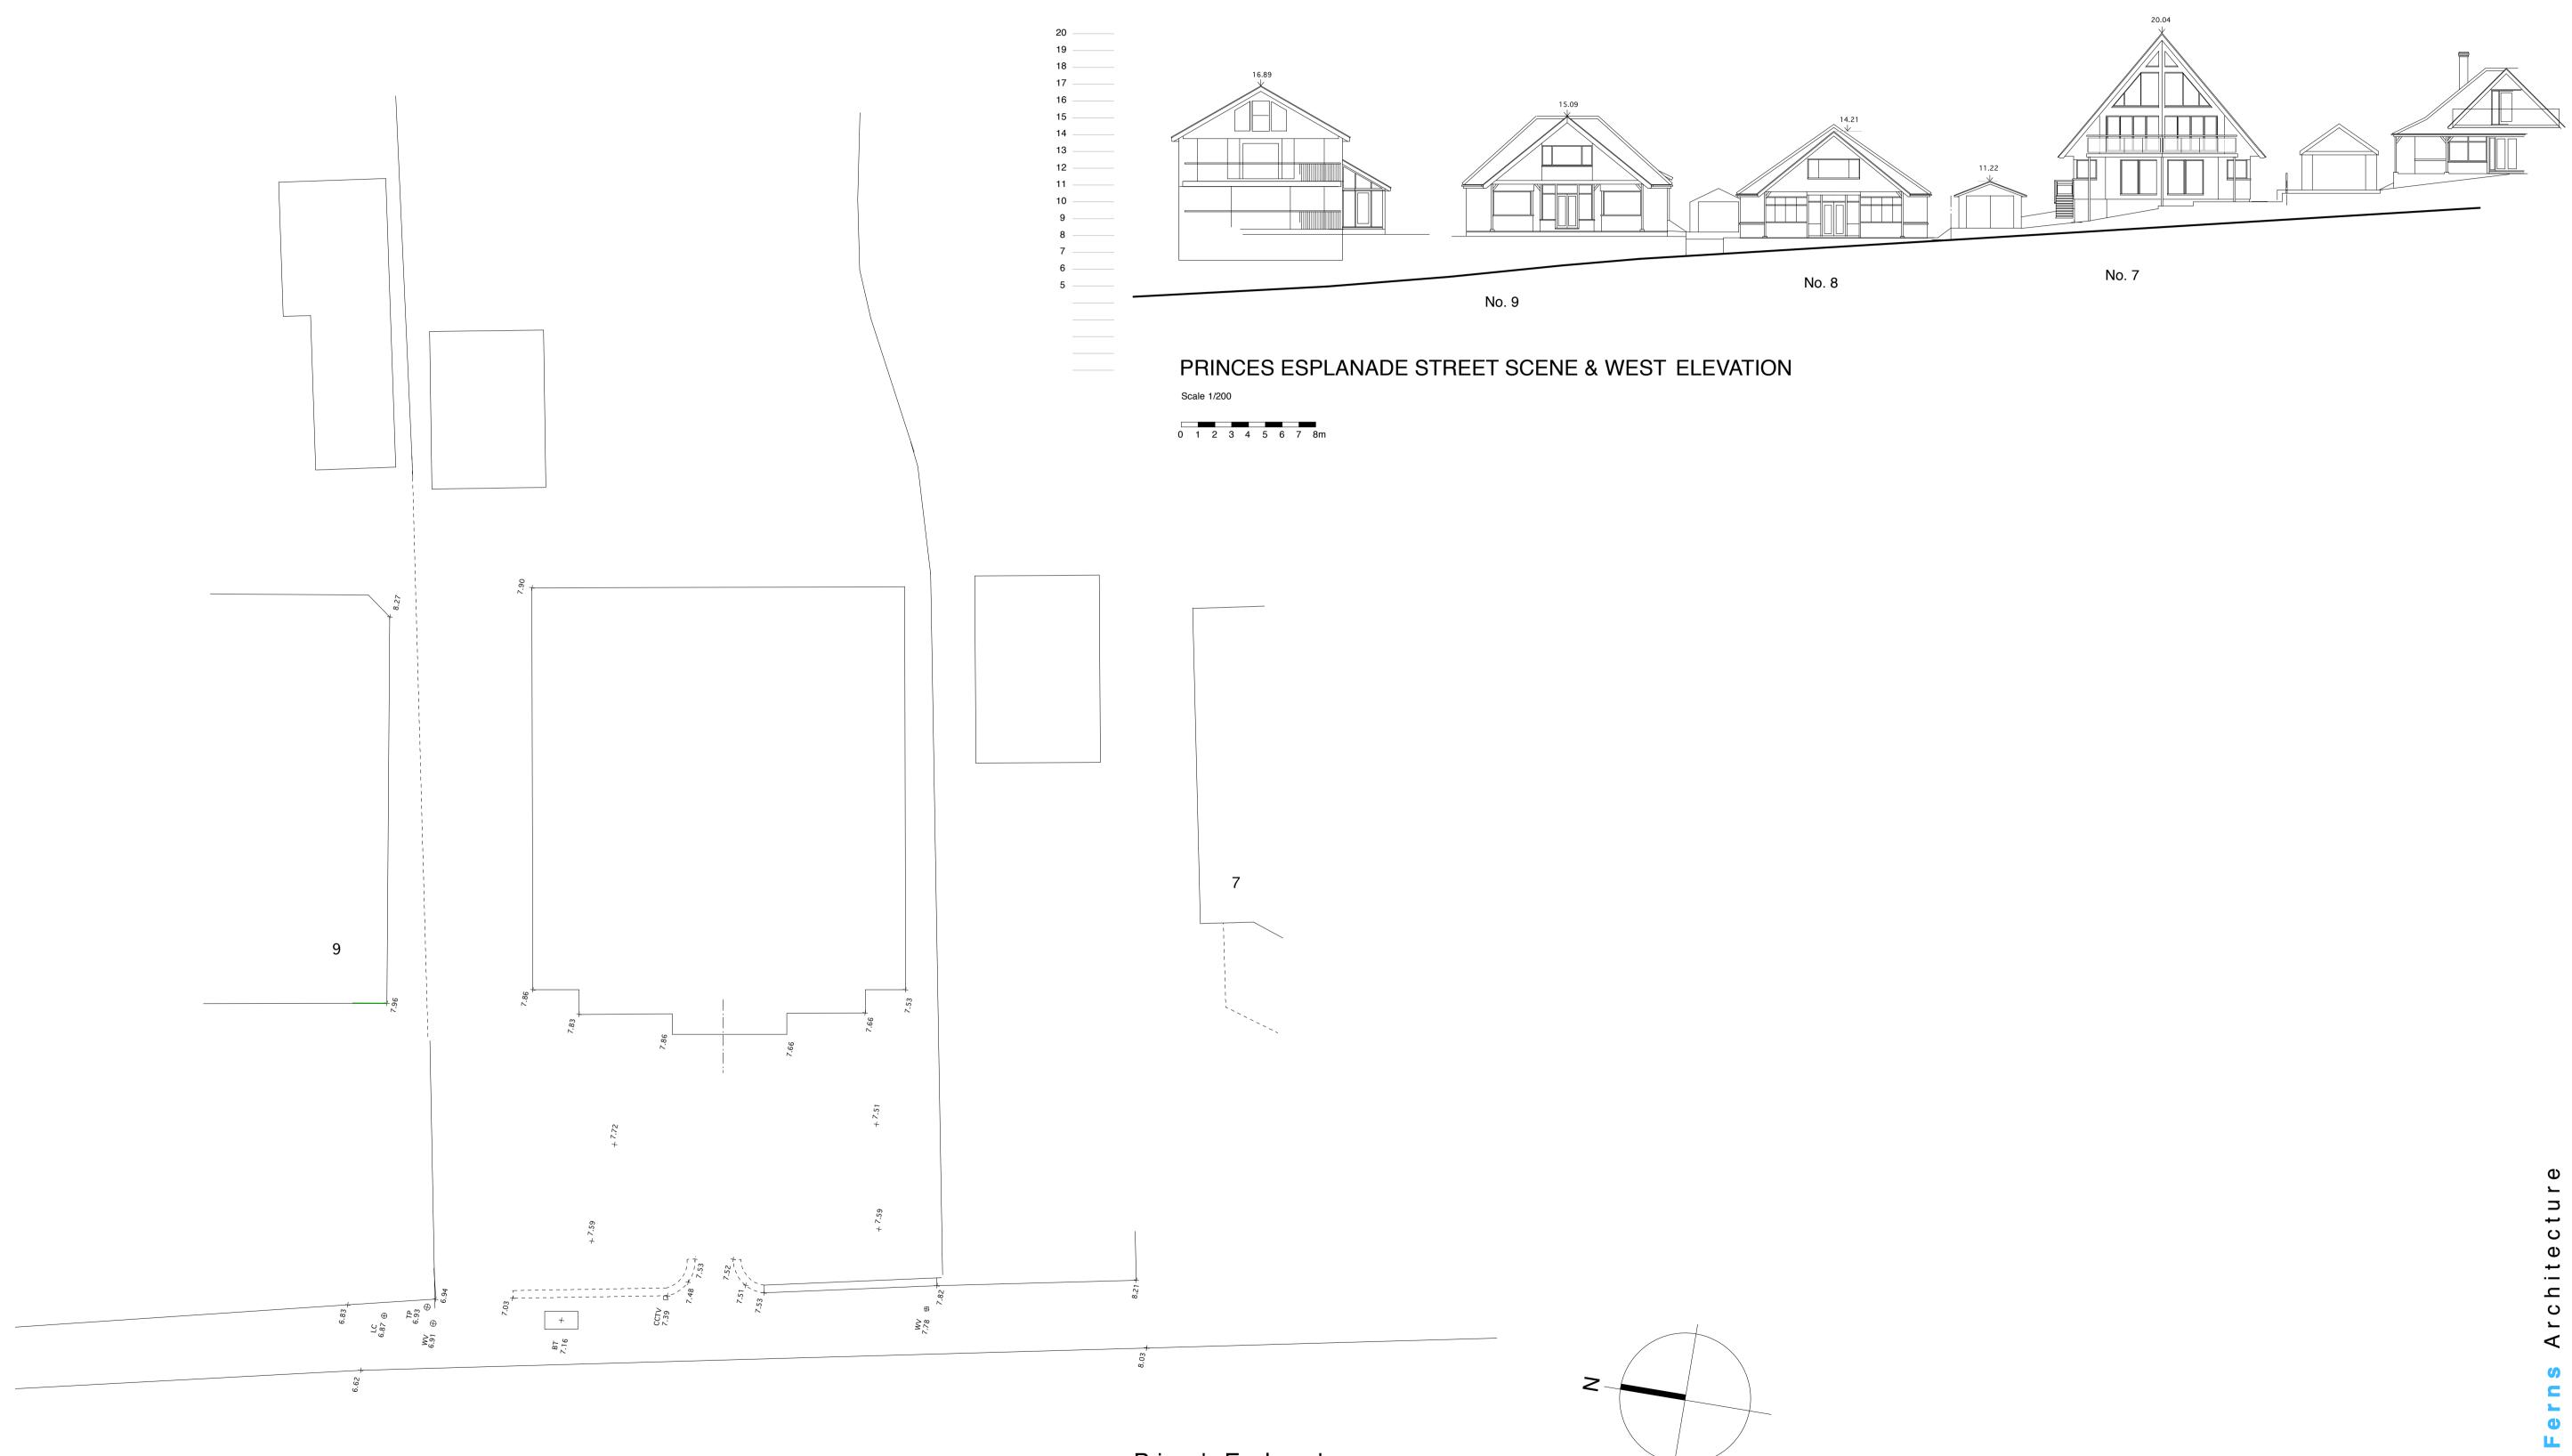

Client McLean Construction Ltd Project

Proposed New Dwelling 8 Princes Esplanade Gurnard Cowes Isle of Wight

Drawing no. 1509/04

Scale 1/100 & 1/200

Date April '21

Whitegates Building Medina Yard Arctic road Cowes Isle of Wight PO31 7PG