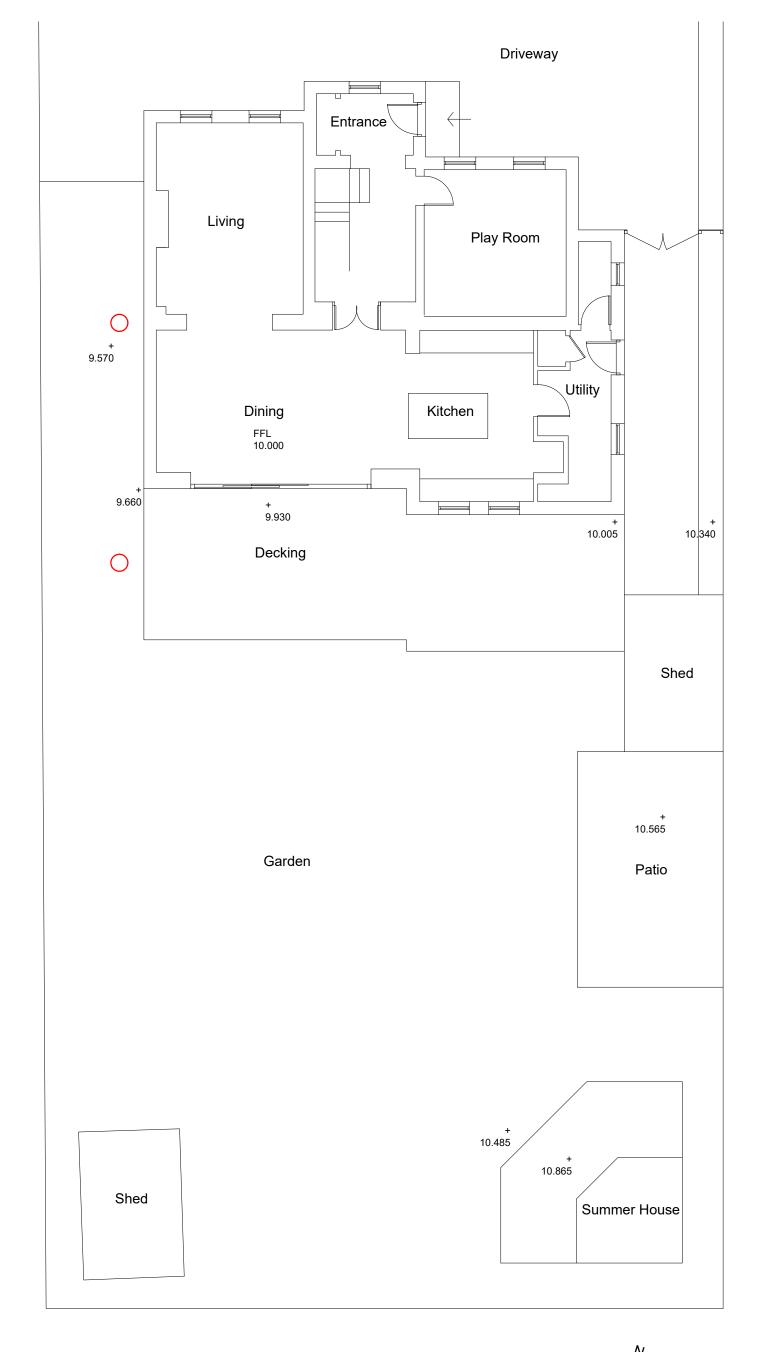

Existing Site Plan

This drawing is the copyright of **Arid design Itd** and may not be altered or reproduced in any way without written permission

Written dimensions to be used at all times. All dimensions to be checked on site by Contractor before commencement of the works.

| Rev A: Planning Su                                          | bmission                    | April 2021 |  |
|-------------------------------------------------------------|-----------------------------|------------|--|
| Client: Mr Stewart Richardson<br>Project: 21 Solent View Rd |                             |            |  |
| Drawing: Existing S                                         | Drawing: Existing Site Plan |            |  |
| Dwg No: 284-01                                              | Scale: 1:10                 | 00@A3      |  |
| Rev: A                                                      | Date: Apr 2                 | 2021       |  |