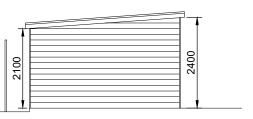

Written dimensions to be used at all times. All dimensions to be checked on site by Contractor before commencement of the works.

This drawing is to be read in conjunction with all other relevant Consultants drawings, any discrepancy to be raised prior to commencement.