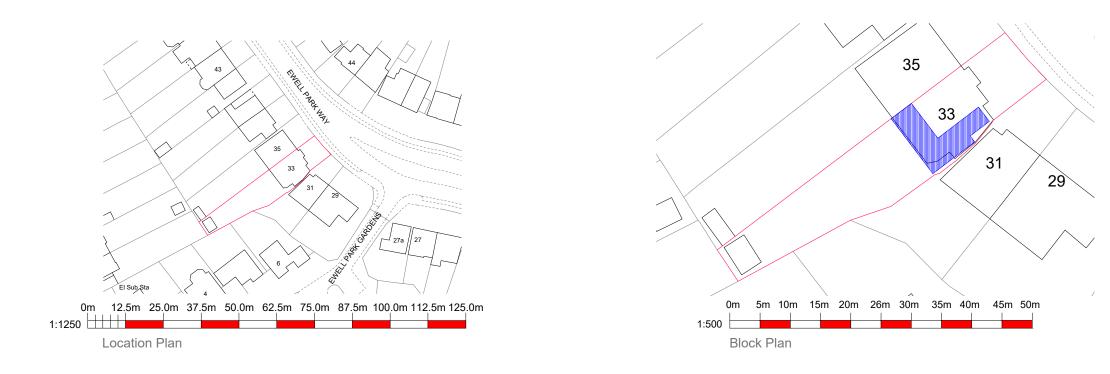

Property Boundary Line amended in line with Epsom & Ewell Planning Department Duty Officer, via phonecall on 30/03/2021

## Fiona & Paul Meads

PROJECT:

PURPOSE

33 Ewell Park Way Epsom KT17 2NW

Location Plan & Block Plan

| Planning                       |                |            |             |
|--------------------------------|----------------|------------|-------------|
| scale:<br>1:100                |                |            | SIZE:<br>A3 |
| DRAWN:<br>BE                   | CHECKED:<br>BE | March 2021 |             |
| DRAWING No. REVISION: 1190 203 |                |            | 01          |