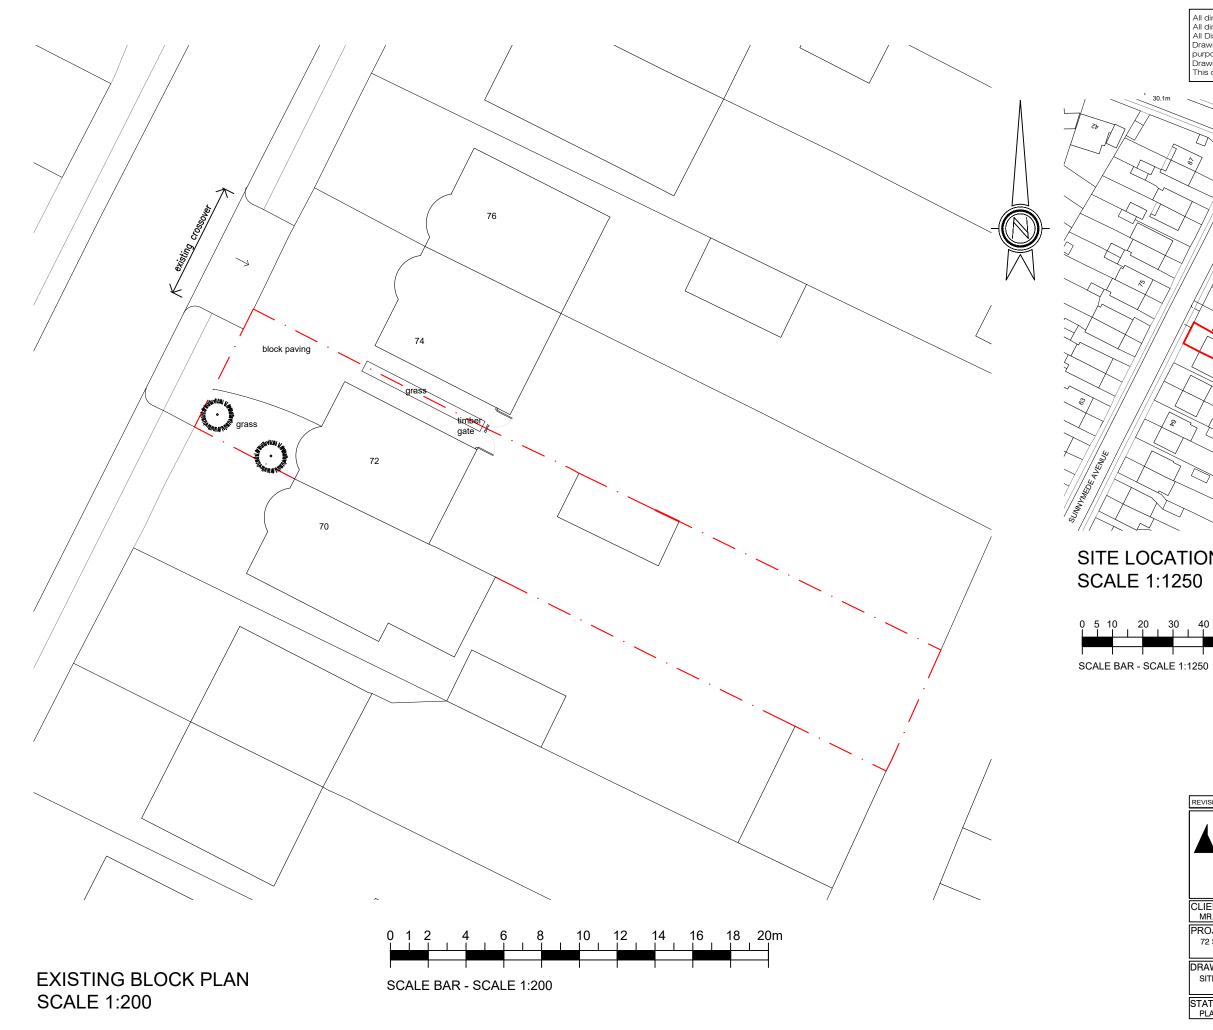

All dimensions are to be checked on site. All dimensions are in millimetres. All Discrepancies are to be reported to the architect immediately. Drawings marked "planning" or "design" are not to be used for construction purposes. Drawing is to be read with the schedule of work / specification if applicable This drawing is Copyright of W2 Extensions.

## SITE LOCATION PLAN

| W/ Extensions                                                                                                      |                       |
|--------------------------------------------------------------------------------------------------------------------|-----------------------|
| W2 Extensions<br>36 Beaconsfield Place Epsom KT17 4BD<br>T: 01372308260 M: 07488306733<br>E: will@w2extensions.com |                       |
| CLIENT<br>MR. & MRS. N. MALAZARTE                                                                                  | SCALE<br>AS SHOWN @A3 |
| PROJECT<br>72 SUNNYMEDE AVENUE, EPSOM KT19 9TJ                                                                     | DATE<br>FEB. 2021     |
| DRAWING TITLE                                                                                                      | BY<br>WB              |
| SITE LOCATION PLAN AND EXISTING BLOCK PLAN                                                                         | JOB No.<br>20-364     |
| STATUS<br>PLANNING                                                                                                 | DWG No.<br>EX-01      |