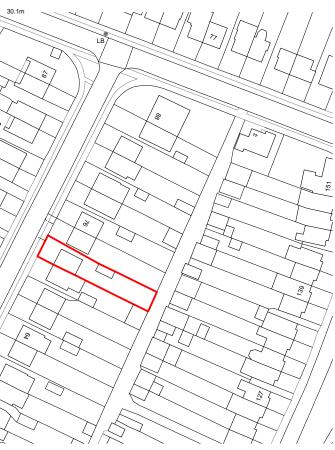

## SITE LOCATION PLAN

| W/ Extensions                                                                                                      |                       |
|--------------------------------------------------------------------------------------------------------------------|-----------------------|
| W2 Extensions<br>36 Beaconsfield Place Epsom KT17 4BD<br>T: 01372308260 M: 07488306733<br>E: will@w2extensions.com |                       |
| CLIENT<br>MR. & MRS. N. MALAZARTE                                                                                  | SCALE<br>AS SHOWN @A3 |
| PROJECT<br>72 SUNNYMEDE AVENUE, EPSOM KT19 9TJ                                                                     | DATE<br>FEB. 2021     |
| DRAWING TITLE                                                                                                      | BY<br>WB              |
| SITE LOCATION PLAN AND EXISTING BLOCK PLAN                                                                         | JOB No.<br>20-364     |
| STATUS<br>PLANNING                                                                                                 | DWG No.<br>EX-01      |