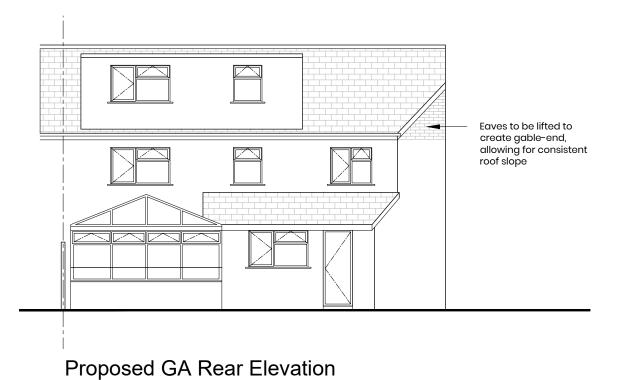

Proposed GA Loft Plan & Elevations

project number
2003101 | 1/100 @ A3

drawing number | rev | issue status
2003101\_PL\_005 | - PLANNING

This drawing is to be regel in population with all related.

This drawing is to be read in conjunction with all related drawings. All dimensions must be checked and verified on site before commencing any work or producing shop drawings. The originator should be notified immediately of any discrepancy. This drawing is copyright and remains the property of Studio Tashkeel Architecture Ltd.