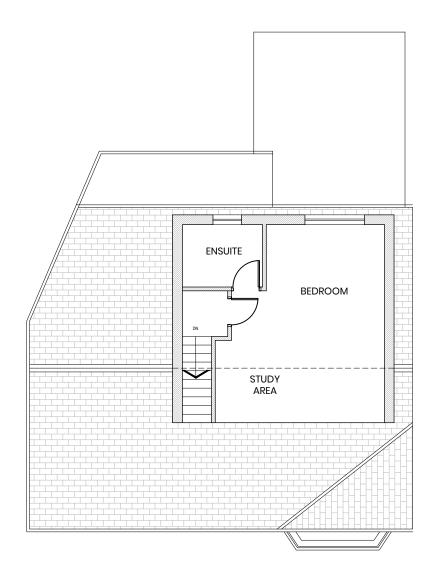

Proposed GA Loft Plan 1:100





1:100



## General Notes:

All site dimensions shall be verified by the Contractor on site prior to commencing any works.

Do not scale from this drawing.

Design intent drawing only. Construction to comply with latest building regulation requirements.

This drawing is the property of "Studio Tashkeel Architecture Ltd." and copyright is reserved by them. The drawing is not to be copied or disclosed by or to any unauthorised persons without the prior written consent of Studio Tashkeel Architecture Ltd.





STUDIO TASHKEEL ARCHITECTURE LTD. 89 Princess Street Manchester MI 4HT United Kingdom

T +44(0)161 694 6375 E info@StudioTashkeel.com www.studiotashkeel.com

client name
Mr. Mohammed Sameer

project
110 Greenhill Road

Proposed GA Loft Plan & Elevation