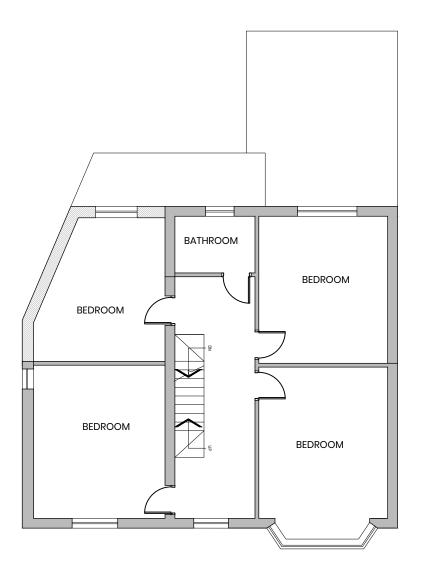

Proposed GA Ground Floor 1:100



Proposed GA First Floor 1:100



## General Notes:

All site dimensions shall be verified by the Contractor on site prior to commencing any works.

Do not scale from this drawing.

Design intent drawing only. Construction to comply with latest building regulation requirements.

This drawing is the property of "Studio Tashkeel Architecture Ltd." and copyright is reserved by them. The drawing is not to be copied or disclosed by or to any unauthorised persons without the prior written consent of Studio Tashkeel Architecture Ltd.





## STUDIO TASHKEEL ARCHITECTURE LTD. 89 Princess Street

89 Princess Street Manchester M1 4HT United Kingdom

T +44(0)161 694 6375 E info@StudioTashkeel.com www.studiotashkeel.com

client name

Mr. Mohammed Sameer

project

110 Greenhill Road

drawi

Proposed G