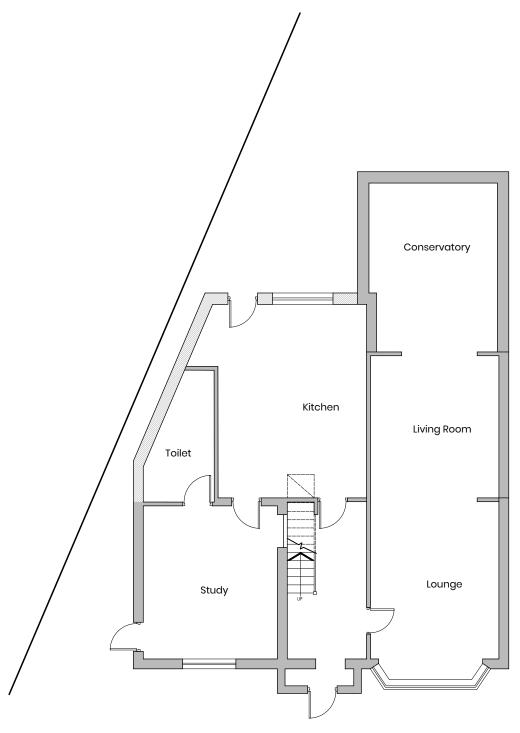

Proposed GA Ground Floor 1:100



Proposed GA First Floor 1:100



## General Notes:

All site dimensions shall be verified by the Contractor on site prior to commencing any works.

Do not scale from this drawing.

Design intent drawing only. Construction to comply with latest building regulation requirements.

This drawing is the property of "Studio Tashkeel Architecture Ltd." and copyright is reserved by them. The drawing is not to be copied or disclosed by or to any unauthorised persons without the prior written consent of Studio Tashkeel Architecture Ltd.





## STUDIO TASHKEEL ARCHITECTURE LTD. 89 Princess Street

89 Princess Street Manchester M1 4HT United Kingdom

T +44(0)161 694 6375 E info@StudioTashkeel.com www.studiotashkeel.com

client name

Mr. Mohammed Sameer

project

110