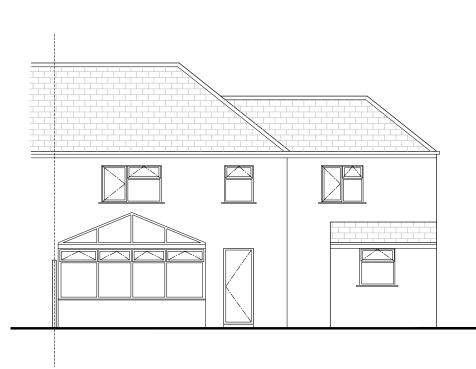

Existing GA Front Elevation 1:100







Existing GA Roof Plan 1:100



## General Notes:

All site dimensions shall be verified by the Contractor on site prior to commencing any works.

Do not scale from this drawing.

Design intent drawing only. Construction to comply with latest building regulation requirements.

This drawing is the property of "Studio Tashkeel Architecture Ltd." and copyright is reserved by them. The drawing is not to be copied or disclosed by or to any unauthorised persons without the prior written consent of Studio Tashkeel Architecture Ltd.





STUDIO TASHKEEL ARCHITECTURE LTD. 89 Princess Street Manchester MI 4HT United Kingdom

T +44(0)161 694 6375 E info@StudioTashkeel.com www.studiotashkeel.com

| client name