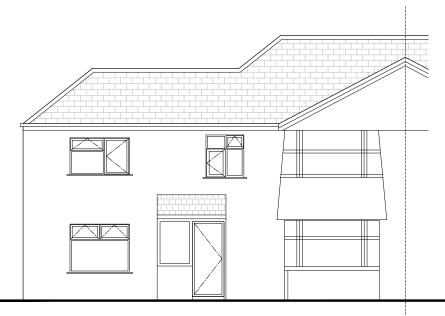

Existing GA Front Elevation 1:100







Existing GA Roof Plan 1:100



## General Notes:

All site dimensions shall be verified by the Contractor on site prior to commencing any works.

Do not scale from this drawing.

Design intent drawing only. Construction to comply with latest building regulation requirements.

This drawing is the property of "Studio Tashkeel Architecture Ltd." and copyright is reserved by them. The drawing is not to be copied or disclosed by or to any unauthorised persons without the prior written consent of Studio Tashkeel Architecture Ltd.





STUDIO TASHKEEL ARCHITECTURE LTD. 89 Princess Street Manchester MI 4HT United Kingdom

T +44(0)161 694 6375 E info@StudioTashkeel.com www.studiotashkeel.com

| client name