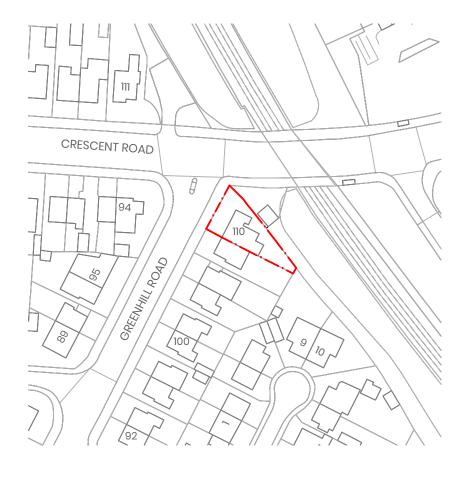

Location Plan 1:100

## STUDIO TASHKEEL ARCHITECTURE LTD. 89 Princess Street Manchester MI 4HT United Kingdom

T +44(0)161 694 6375 E info@StudioTashkeel.com www.studiotashkeel.com

| client name         |     |              |
|---------------------|-----|--------------|
| Mr. Mohammed Sameer |     |              |
|                     |     |              |
| project             |     |              |
| 110 Greenhill Road  |     |              |
|                     |     |              |
| drawing             |     |              |
| Location Plan       |     |              |
|                     |     |              |
| project number      |     | scale        |
| 2003101             |     | 1/1250 @ A3  |
| drawing number      | rev | issue status |
| 2003101_PL_001      | -   | PLANNING     |
|                     |     |              |