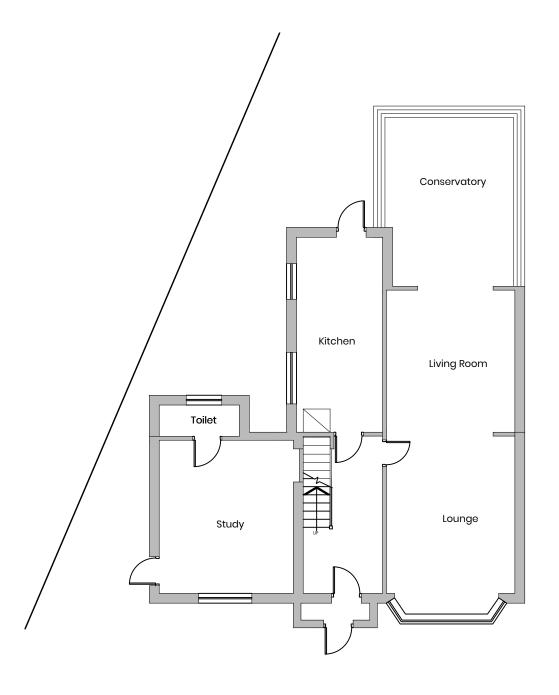

Existing GA Ground Floor 1:100

Existing GA First Floor 1:100



## General Notes

All site dimensions shall be verified by the Contractor on site prior to commencing any works.

Do not scale from this drawing.

Design intent drawing only. Construction to comply with latest building regulation requirements.

This drawing is the property of "Studio Tashkeel Architecture Ltd." and copyright is reserved by them. The drawing is not to be copied or disclosed by or to any unauthorised persons without the prior written consent of Studio Tashkeel Architecture Ltd.





## STUDIO TASHKEEL ARCHITECTURE LTD. 89 Princess Street Manchester MI 4HT

T +44(0)161 694 6375 E info@StudioTashkeel.com www.studiotashkeel.com

United Kingdom

| client name                    |     |              |
|---------