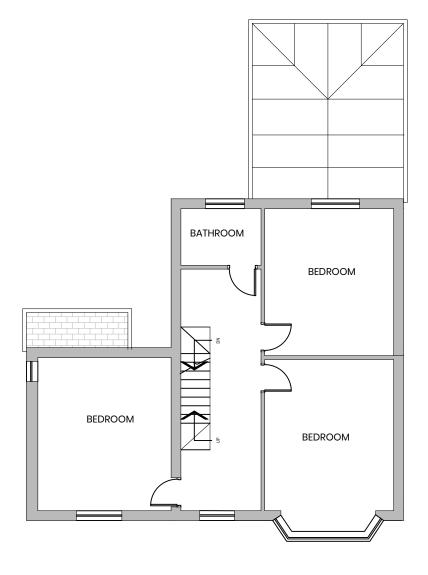

Existing GA Ground Floor 1:100

Existing GA First Floor 1:100



## General Notes

All site dimensions shall be verified by the Contractor on site prior to commencing any works.

Do not scale from this drawing.

Design intent drawing only. Construction to comply with latest building regulation requirements.

This drawing is the property of "Studio Tashkeel Architecture Ltd." and copyright is reserved by them. The drawing is not to be copied or disclosed by or to any unauthorised persons without the prior written consent of Studio Tashkeel Architecture Ltd.





## STUDIO TASHKEEL ARCHITECTURE LTD. 89 Princess Street Manchester MI 4HT

T +44(0)161 694 6375 E info@StudioTashkeel.com www.studiotashkeel.com

United Kingdom

| client name                    |     |              |
|-----------