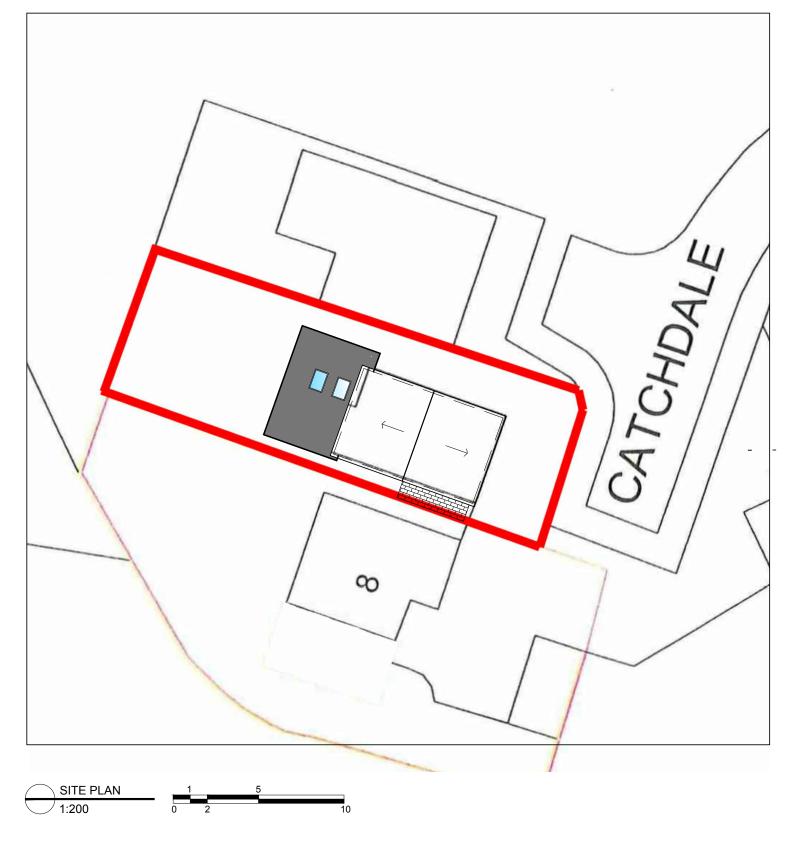

## Ethan Ticehurst

6 Catchdale Close Blackley Manchester

| TITLE: Site  |             |          |           |  |
|--------------|-------------|----------|-----------|--|
| SCALE AT A1: | DATE:       | DRAWN:   | CHECKED:  |  |
| 1:200@A3     | 01.12.20    | SM       | HS        |  |
| PROJECT NO:  | DRAWING NO: | <u>'</u> | REVISION: |  |
| 2006         | SP-001      |          | _         |  |