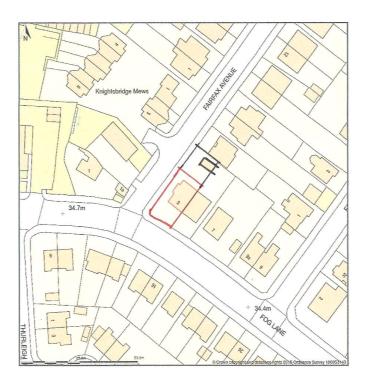

## 3 Fog Lane, Didsbury, M20 6AX

Site Plan shows area bounded by: 384721.2893,391699.2893 384862.7107,391840.7107 (at a scale of 1:1250) The representation of a road, track or path is no evidence of a right of way. The representation of features as lines is no evidence of a property boundary.

Block Plan 1.500

Location Plan 1.1250