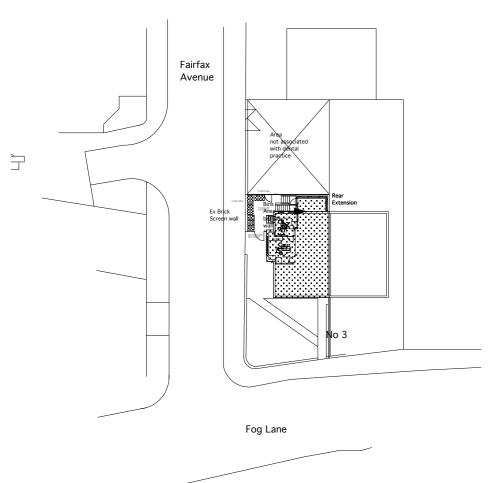

Block Plan 1.500

Location Plan 1.1250

## Pearl Smile Dental Practice 3 Fog Lane Didsbury Manchester M20 6AX drawing Block Plan/ Location Plan dwg no. 219/05 date April 2021 preliminary approval planning X tender construction as built

PETER LITTLEWOOD ASSOCIATES LTD 1 Brock Drive, Cheadle Hulme, Cheadle, Cheshire, SK8 6LP