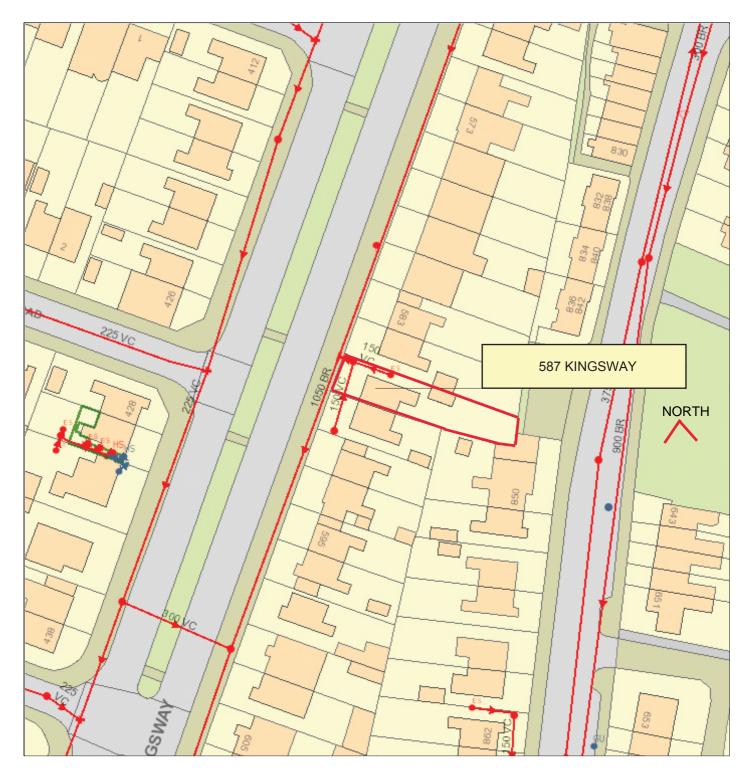

## **SEWER RECORD**

## 587 KINGSWAY MANCHESTER M19 1RA

The position of underground apparatus shown on this plan is approximate only and is given in accordance with the best information currently available. The actual positions may be different from those shown on the plan and private pipes, sewers or drains may not be recorded. United Utilities Water Limited will not accept any liability for any damage caused by the actual positions being different from those shown.