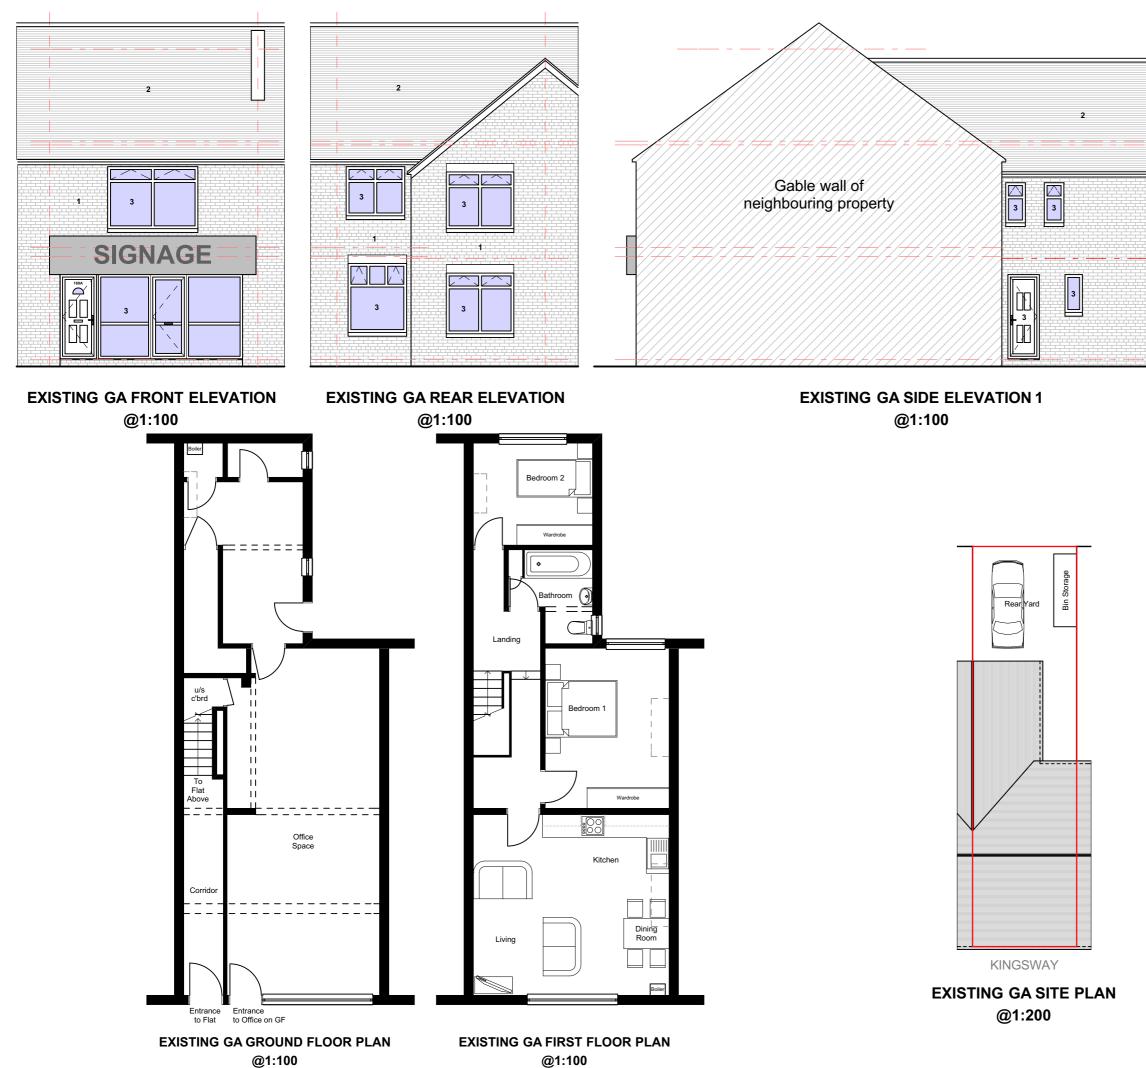

## Text Key

- 1. Existing facing brickwork
- Existing grey slate roof tiles
  Existing white uPVC window & door
- Proposed white uPVC window & door
  Proposed vertically hung tiles
  Proposed skylight

## **FLATS CONVERSION** 169 KINGSWAY, MANCHESTER, M19 2ND

**EXISTING GA SITE PLAN & ELEVATIONS & FLOOR PLANS** 

| 21-925                            | (01)001           |             | PL0           |
|-----------------------------------|-------------------|-------------|---------------|
| job no                            | (category) dwg no |             | revision      |
| scale<br>1:100 @ A3<br>1:200 @ A3 | date<br>07.04.21  | drawn<br>MH | checked<br>AC |
|                                   |                   |             |               |