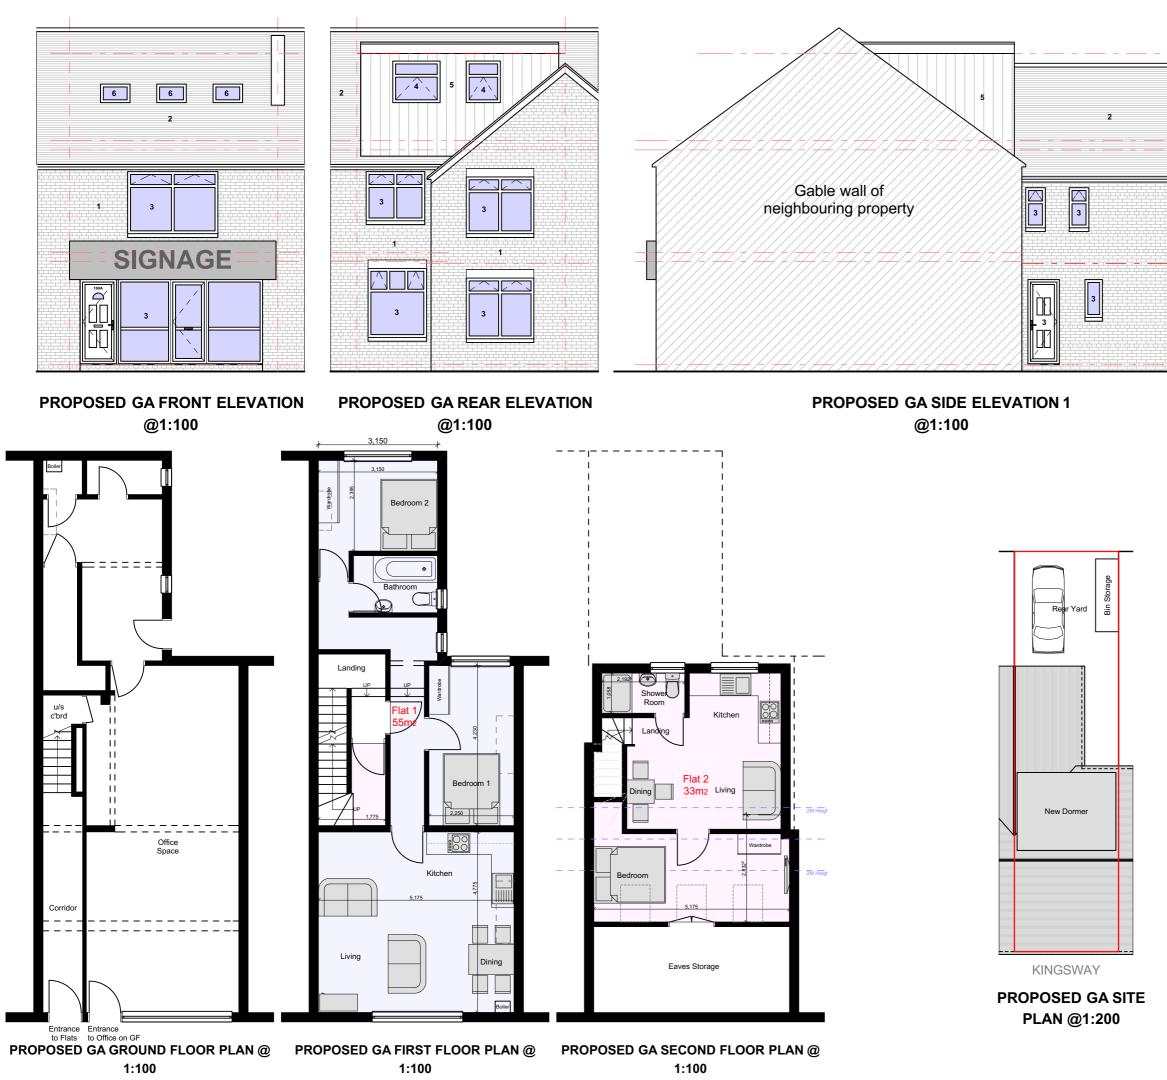

### Text Key

- 1. Existing facing brickwork
- Existing grey slate roof tiles
  Existing white uPVC window & door
- Proposed white uPVC window & door
  Proposed vertically hung tiles
  Proposed skylight

# **FLATS CONVERSION** 169 KINGSWAY, MANCHESTER, M19 2ND

**PROPOSED GA SITE PLAN & ELEVATIONS & FLOOR PLANS** 

| scale<br>1:100 @ A3<br>1:200 @ A3 | date<br>07.04.21 | drawn<br>MH       | checked<br>AC |
|-----------------------------------|------------------|-------------------|---------------|
| job no                            | (category) dw    | (category) dwg no |               |