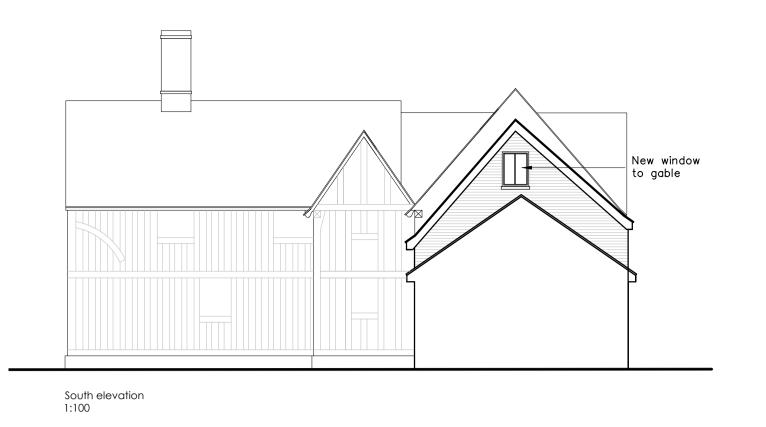

1:50

| Rev A.<br>Rev B.<br>Rev C.<br>Rev D.<br>Rev E.<br>Rev F.<br>Rev G. | Plans ame<br>Proposals<br>Proposals<br>Proposals<br>Proposals<br>Proposals | amended<br>Amended<br>Amended<br>Amended | I    | Dec 2020<br>Jan 2021<br>Jan 2021<br>March 2021<br>March 2021<br>April 2021<br>April 2021 |
|--------------------------------------------------------------------|----------------------------------------------------------------------------|------------------------------------------|------|------------------------------------------------------------------------------------------|
| Client:                                                            |                                                                            |                                          |      |                                                                                          |
| Mr Purcival                                                        |                                                                            |                                          |      |                                                                                          |
| Job Title: Bridge                                                  | Farm, As                                                                   | sh Street, Semer                         |      |                                                                                          |
| Drawing T                                                          | ïtle:                                                                      |                                          |      |                                                                                          |
| Proposed extension - plans and sections                            |                                                                            |                                          |      |                                                                                          |
| Scale:                                                             |                                                                            | Drawn By:                                | Date | e:                                                                                       |
| 1:100                                                              | 1:50 A1                                                                    | LS                                       | N    | ov 2020                                                                                  |
| Job Number:                                                        |                                                                            | Drawing Number:                          | Sta  | tus:                                                                                     |
| 6272                                                               |                                                                            | 03G                                      | Р    | reliminary                                                                               |
|                                                                    |                                                                            |                                          |      |                                                                                          |
| wh                                                                 | itwc                                                                       | orth                                     |      |                                                                                          |