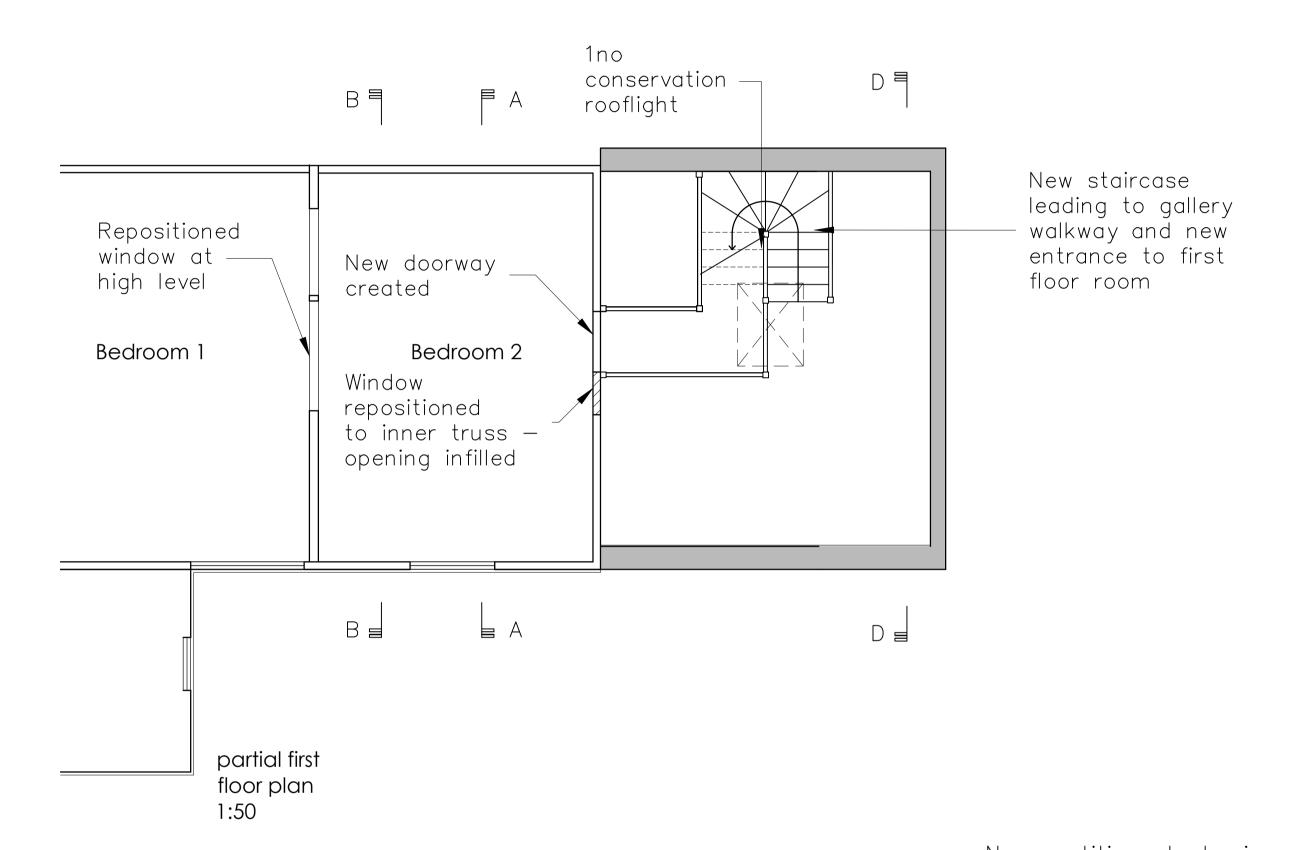

1:50

| Rev A.<br>Rev B.<br>Rev C.<br>Rev D.<br>Rev E.<br>Rev F.<br>Rev G. | Plans ame<br>Proposals<br>Proposals<br>Proposals<br>Proposals<br>Proposals | amended<br>Amended<br>Amended<br>Amended | I    | Dec 2020<br>Jan 2021<br>Jan 2021<br>March 2021<br>March 2021<br>April 2021<br>April 2021 |
|--------------------------------------------------------------------|----------------------------------------------------------------------------|------------------------------------------|------|------------------------------------------------------------------------------------------|
| Client:                                                            |                                                                            |                                          |      |                                                                                          |
| Mr Purcival                                                        |                                                                            |                                          |      |                                                                                          |
| Job Title: Bridge                                                  | Farm, As                                                                   | sh Street, Semer                         |      |                                                                                          |
| Drawing T                                                          | ïtle:                                                                      |                                          |      |                                                                                          |
| Proposed extension - plans and sections                            |                                                                            |                                          |      |                                                                                          |
| Scale:                                                             |                                                                            | Drawn By:                                | Date | e:                                                                                       |
| 1:100                                                              | 1:50 A1                                                                    | LS                                       | N    | ov 2020                                                                                  |
| Job Number:                                                        |                                                                            | Drawing Number:                          | Sta  | tus:                                                                                     |
| 6272                                                               |                                                                            | 03G                                      | Р    | reliminary                                                                               |
|                                                                    |                                                                            |                                          |      |                                                                                          |
| wh                                                                 | itwc                                                                       | orth                                     |      |                                                                                          |