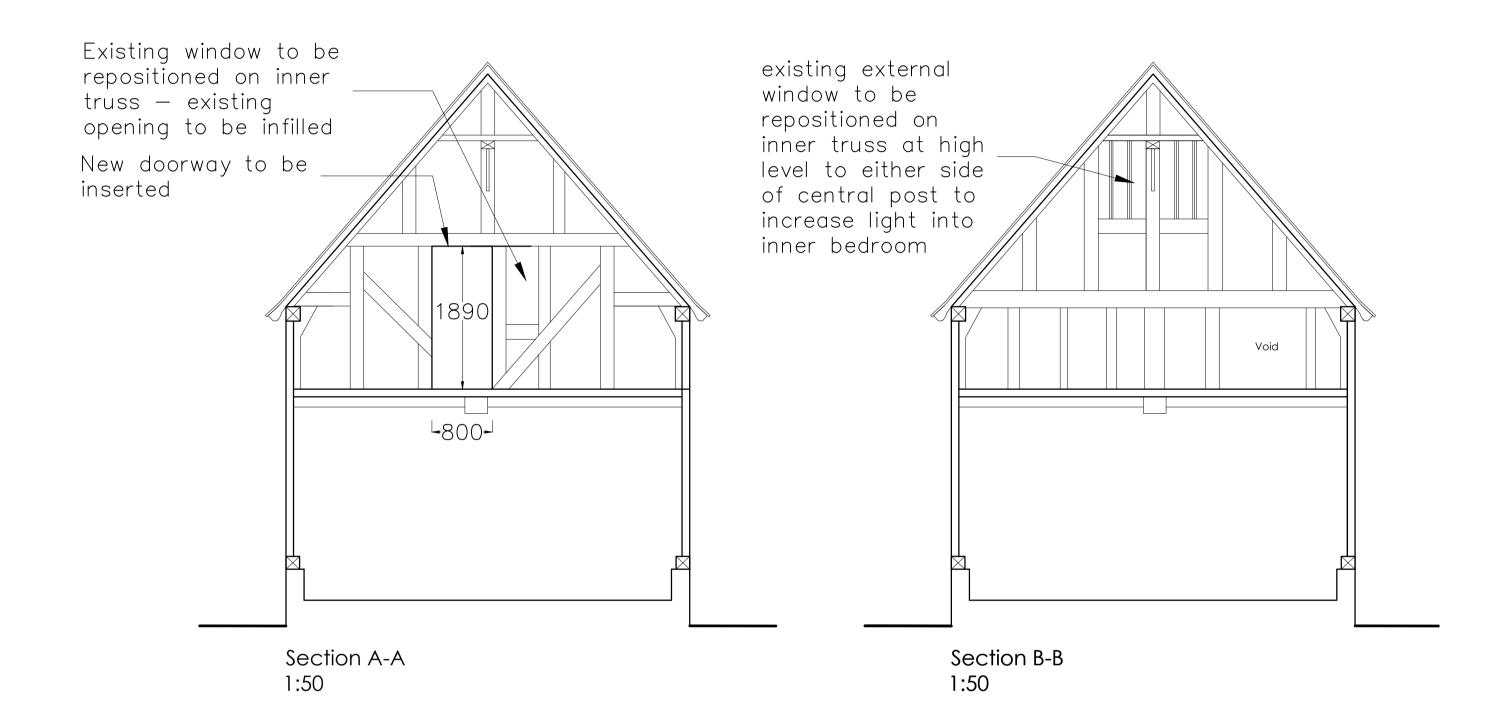

1:50

| Rev A.<br>Rev B.<br>Rev C.<br>Rev D.<br>Rev E.<br>Rev F.<br>Rev G. | Plans ame<br>Proposals<br>Proposals<br>Proposals<br>Proposals<br>Proposals | amended<br>Amended<br>Amended<br>Amended | I    | Dec 2020<br>Jan 2021<br>Jan 2021<br>March 2021<br>March 2021<br>April 2021<br>April 2021 |
|--------------------------------------------------------------------|----------------------------------------------------------------------------|------------------------------------------|------|------------------------------------------------------------------------------------------|
| Client:                                                            |                                                                            |                                          |      |                                                                                          |
| Mr Purcival                                                        |                                                                            |                                          |      |                                                                                          |
| Job Title: Bridge                                                  | Farm, As                                                                   | sh Street, Semer                         |      |                                                                                          |
| Drawing T                                                          | ïtle:                                                                      |                                          |      |                                                                                          |
| Proposed extension - plans and sections                            |                                                                            |                                          |      |                                                                                          |
| Scale:                                                             |                                                                            | Drawn By:                                | Date | e:                                                                                       |
| 1:100                                                              | 1:50 A1                                                                    | LS                                       | N    | ov 2020                                                                                  |
| Job Number:                                                        |                                                                            | Drawing Number:                          | Sta  | tus:                                                                                     |
| 6272                                                               |                                                                            | 03G                                      | Р    | reliminary                                                                               |
|                                                                    |                                                                            |                                          |      |                                                                                          |
| wh                                                                 | itwc                                                                       | orth                                     |      |                                                                                          |