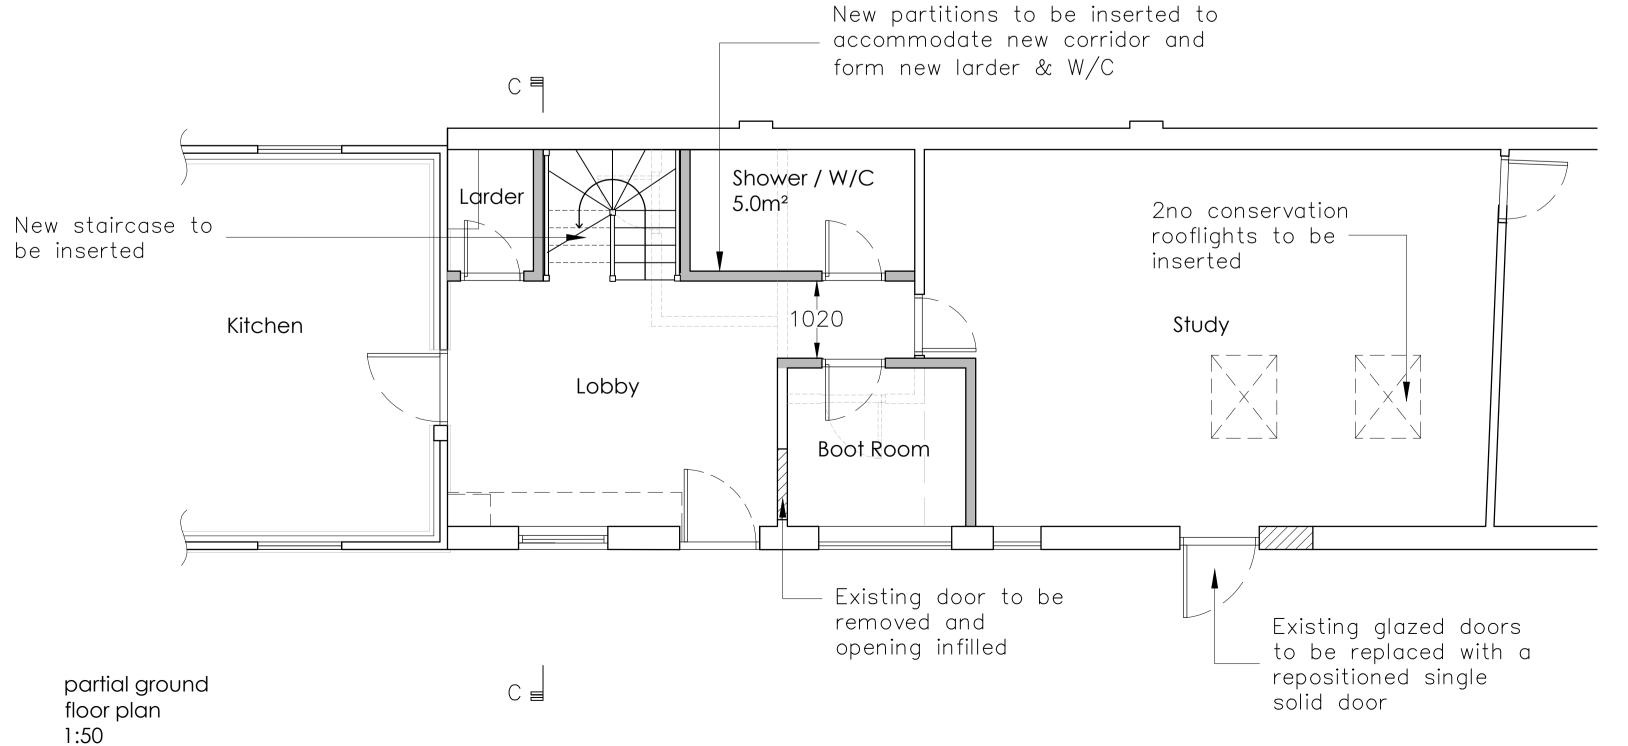

1:50

| Rev A.<br>Rev B.<br>Rev C.<br>Rev D.<br>Rev E.<br>Rev F.<br>Rev G. | Plans ame<br>Proposals<br>Proposals<br>Proposals<br>Proposals<br>Proposals | amended<br>Amended<br>Amended<br>Amended | I    | Dec 2020<br>Jan 2021<br>Jan 2021<br>March 2021<br>March 2021<br>April 2021<br>April 2021 |
|--------------------------------------------------------------------|----------------------------------------------------------------------------|------------------------------------------|------|------------------------------------------------------------------------------------------|
| Client:                                                            |                                                                            |                                          |      |                                                                                          |
| Mr Purcival                                                        |                                                                            |                                          |      |                                                                                          |
| Job Title: Bridge                                                  | Farm, As                                                                   | sh Street, Semer                         |      |                                                                                          |
| Drawing T                                                          | ïtle:                                                                      |                                          |      |                                                                                          |
| Proposed extension - plans and sections                            |                                                                            |                                          |      |                                                                                          |
| Scale:                                                             |                                                                            | Drawn By:                                | Date | e:                                                                                       |
| 1:100                                                              | 1:50 A1                                                                    | LS                                       | N    | ov 2020                                                                                  |
| Job Number:                                                        |                                                                            | Drawing Number:                          | Sta  | tus:                                                                                     |
| 6272                                                               |                                                                            | 03G                                      | Р    | reliminary                                                                               |
|                                                                    |                                                                            |                                          |      |                                                                                          |
| wh                                                                 | itwc                                                                       | orth                                     |      |                                                                                          |