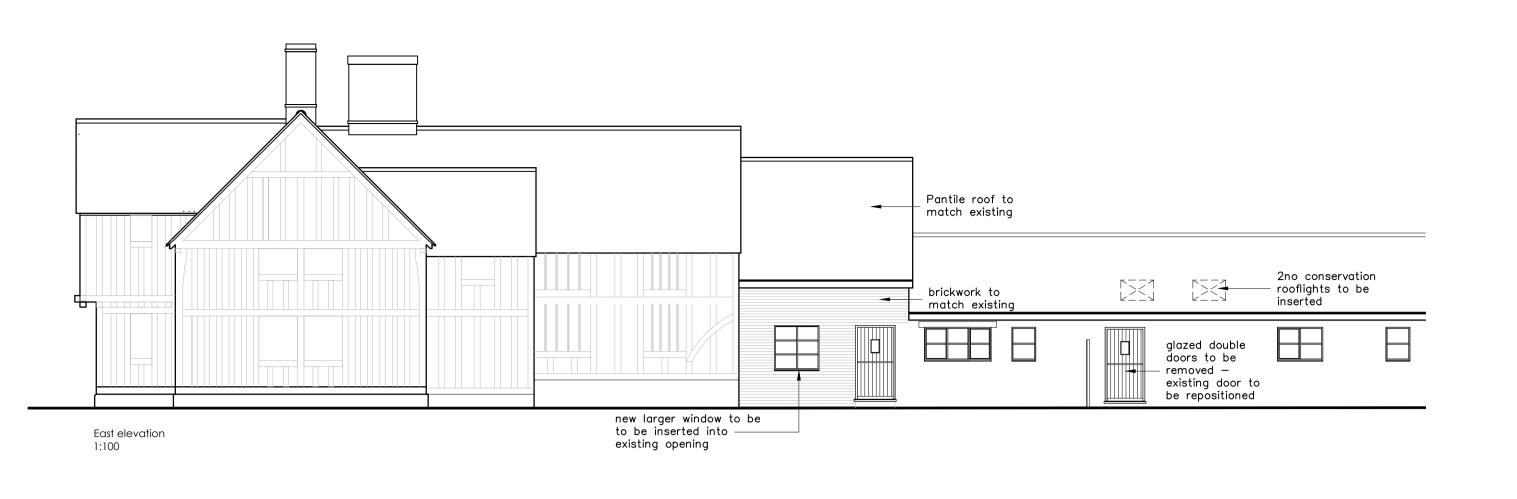

1:50

| Rev A.<br>Rev B.<br>Rev C.<br>Rev D.<br>Rev E.<br>Rev F.<br>Rev G. | Plans ame<br>Proposals<br>Proposals<br>Proposals<br>Proposals<br>Proposals | amended<br>Amended<br>Amended<br>Amended | I    | Dec 2020<br>Jan 2021<br>Jan 2021<br>March 2021<br>March 2021<br>April 2021<br>April 2021 |
|--------------------------------------------------------------------|----------------------------------------------------------------------------|------------------------------------------|------|------------------------------------------------------------------------------------------|
| Client:                                                            |                                                                            |                                          |      |                                                                                          |
| Mr Purcival                                                        |                                                                            |                                          |      |                                                                                          |
| Job Title: Bridge                                                  | Farm, As                                                                   | sh Street, Semer                         |      |                                                                                          |
| Drawing T                                                          | ïtle:                                                                      |                                          |      |                                                                                          |
| Proposed extension - plans and sections                            |                                                                            |                                          |      |                                                                                          |
| Scale:                                                             |                                                                            | Drawn By:                                | Date | e:                                                                                       |
| 1:100                                                              | 1:50 A1                                                                    | LS                                       | N    | ov 2020                                                                                  |
| Job Number:                                                        |                                                                            | Drawing Number:                          | Sta  | tus:                                                                                     |
| 6272                                                               |                                                                            | 03G                                      | Р    | reliminary                                                                               |
|                                                                    |                                                                            |                                          |      |                                                                                          |
| wh                                                                 | itwc                                                                       | orth                                     |      |                                                                                          |