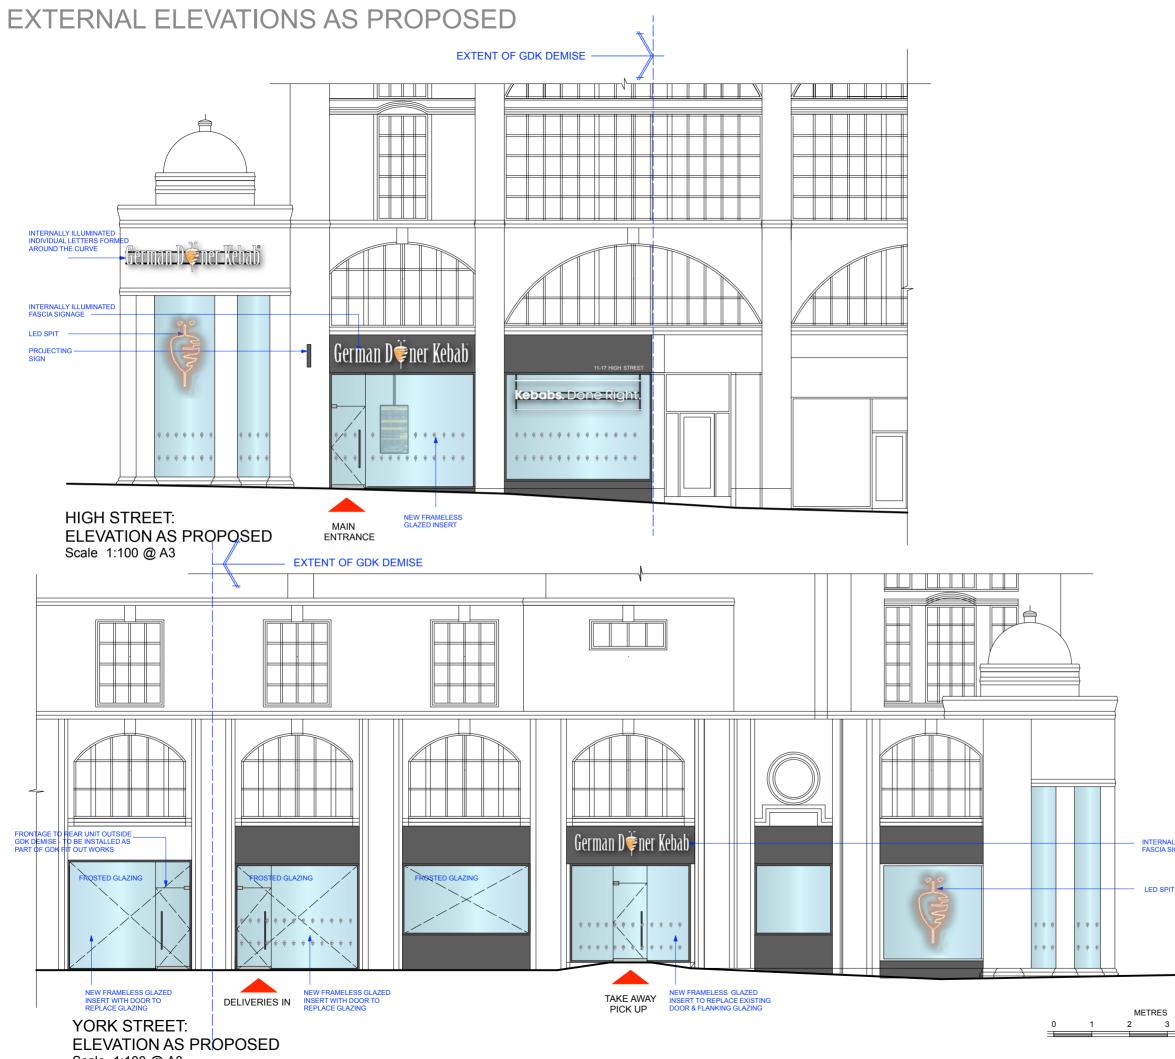

## PROJECT

GDK TELEGRAPH HOUSE 11-17 HIGH STREET SHEFFIELD

## TITLE

EXTERNAL ELEVATIONS PROPOSED

SCALE

1:100 @ A3

DRAWING NO

DATE

OCT 20

-

GDK-shef-600-E.02

INTERNALLY ILLNUMINATED FASCIA SIGNAGE

4 5