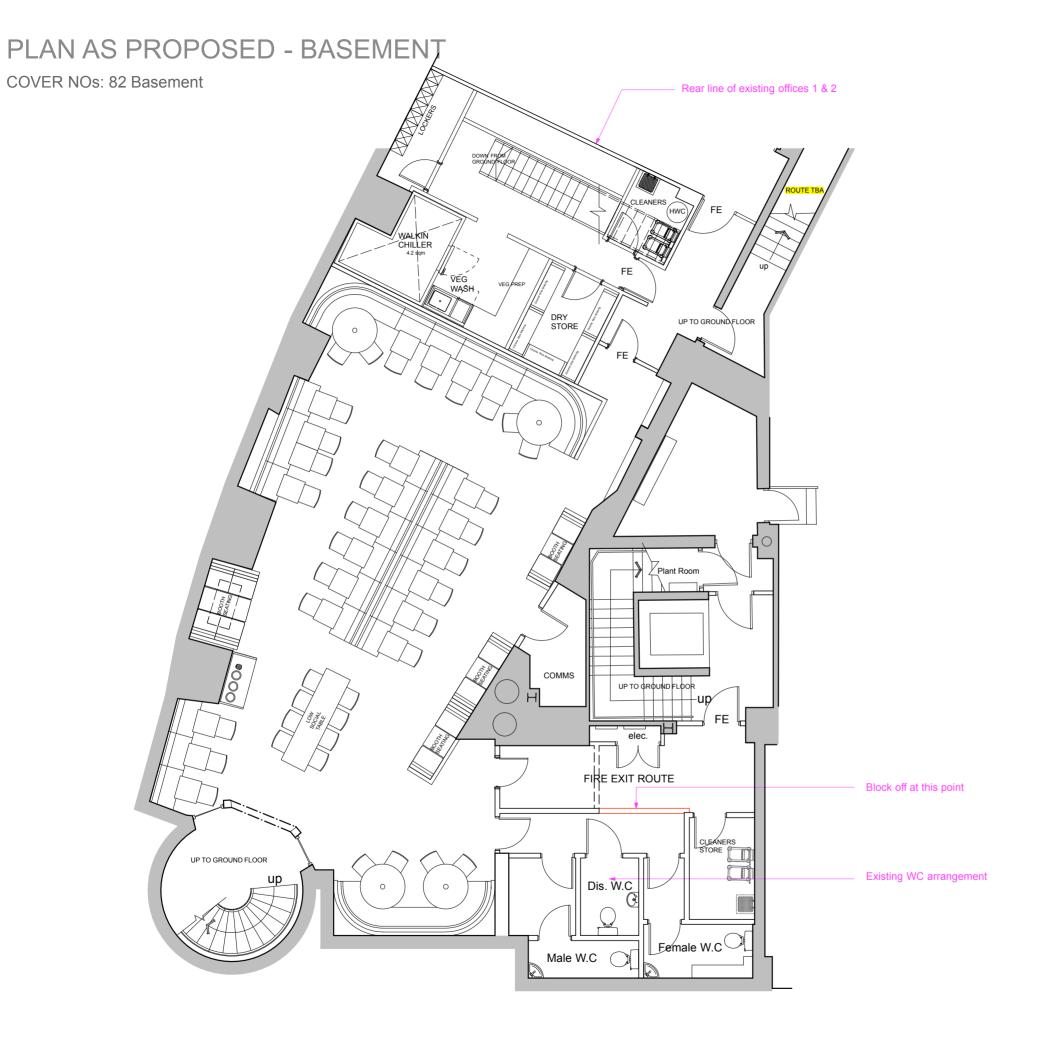

GDK TELEGRAPH HOUSE 11-17 HIGH STREET SHEFFIELD

TITL

PLAN AS PROPOSED -BASEMENT

1:100 @ A3

DATE

OCT 20

WING NO REV

GDK-shef-600-P.04