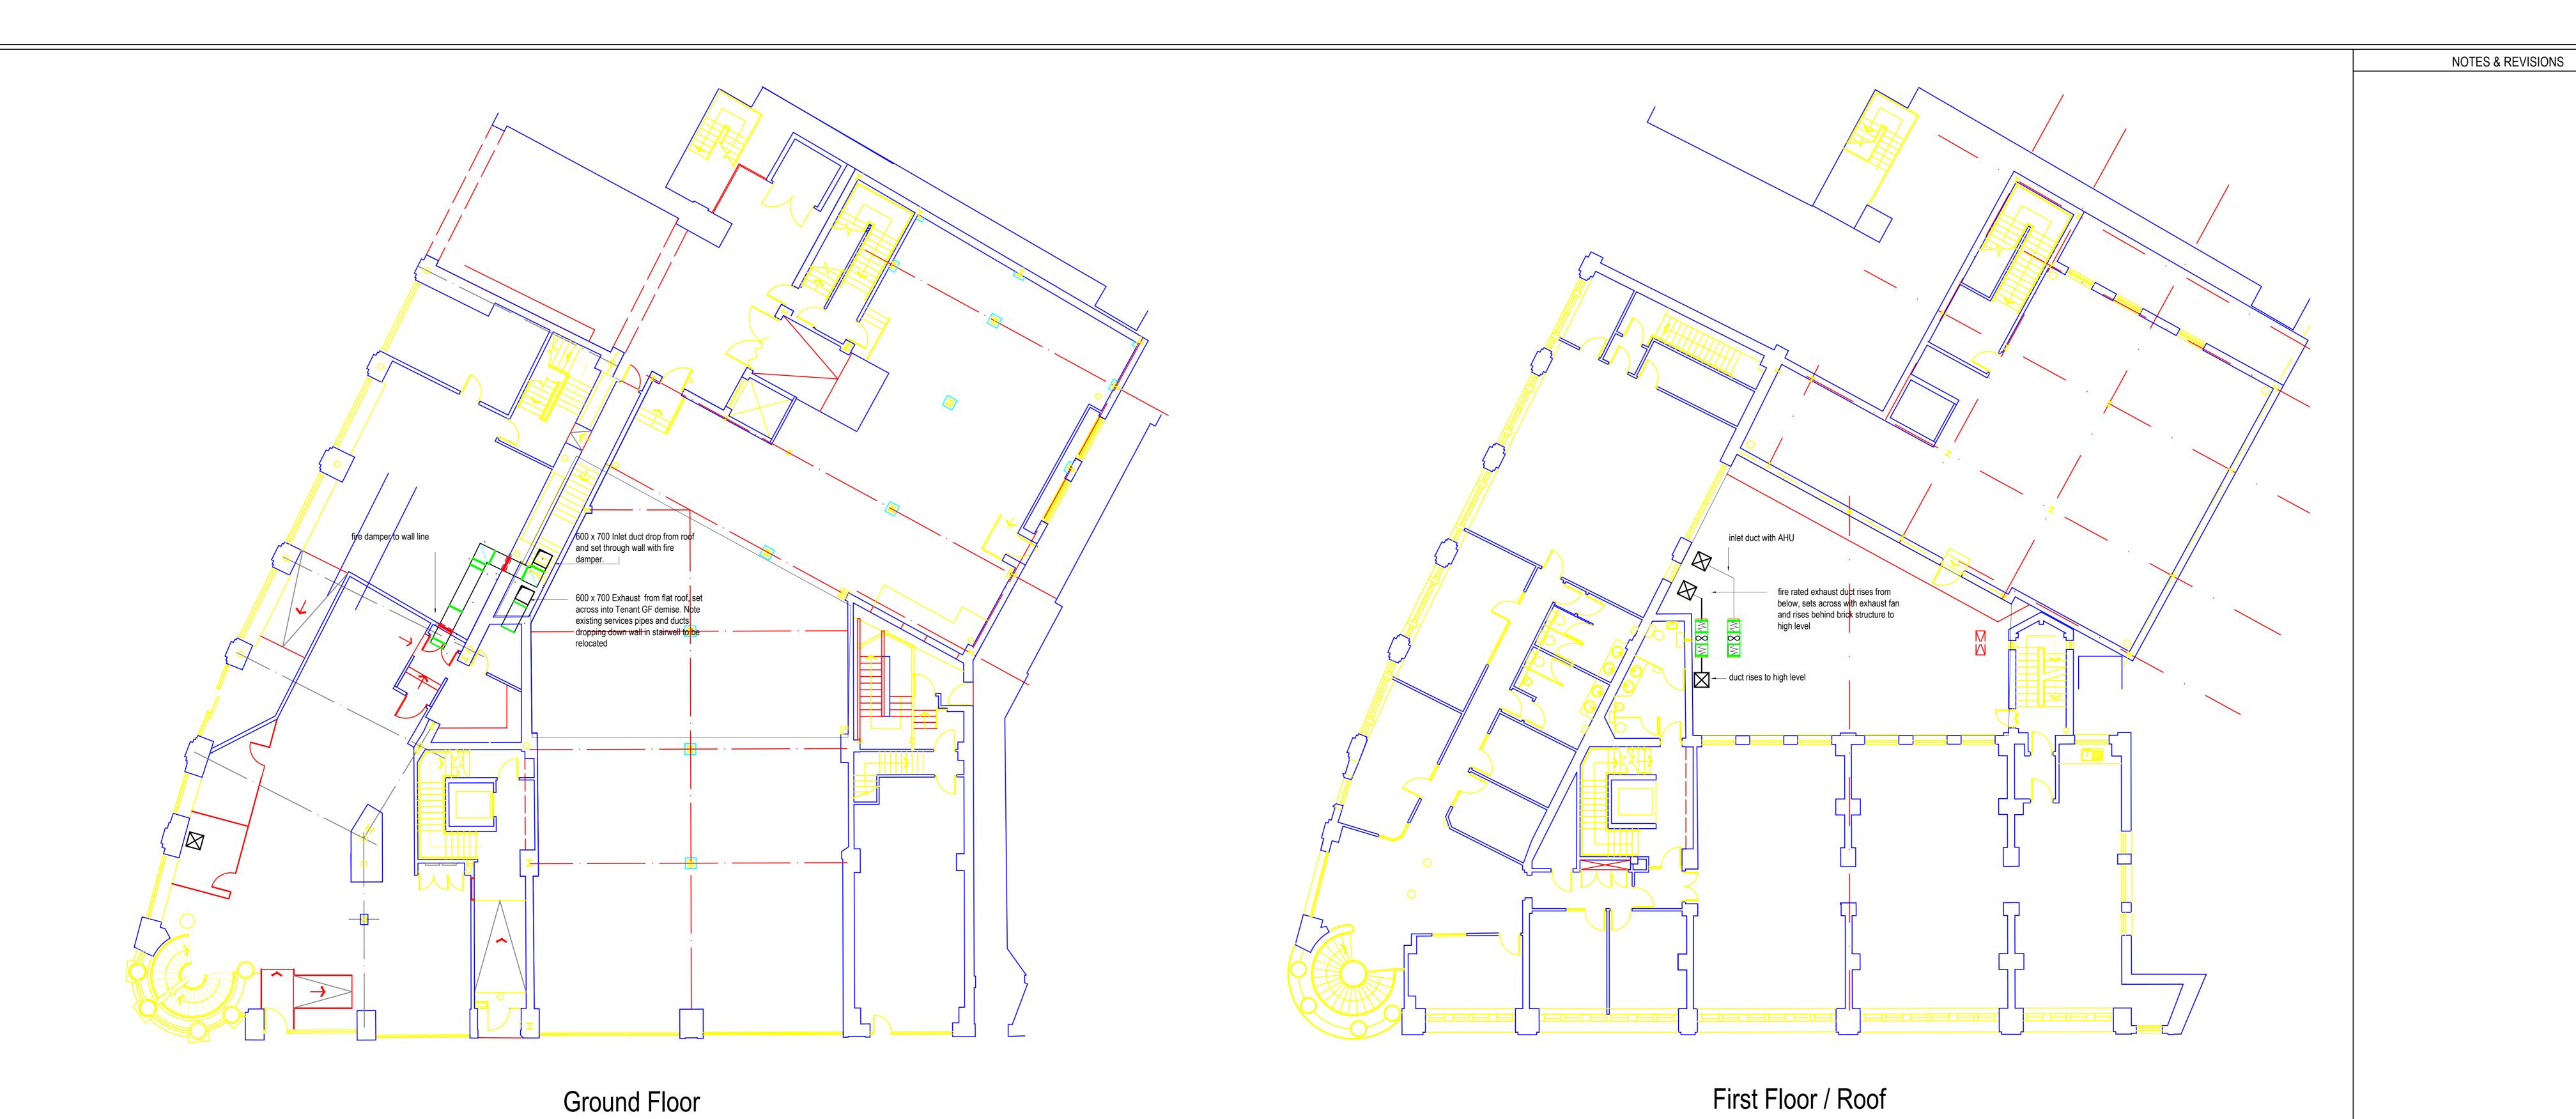

Proposed Route for Kitchen Exhaust duct from GF to Exhaust location.
Basement & Ground Floor Level
11-17 High Street, Sheffield.
FOR DISCUSSION

 Drawn By: - SP
 Checked By: 

 Scale: - 1:100
 Date: - 27/10/20