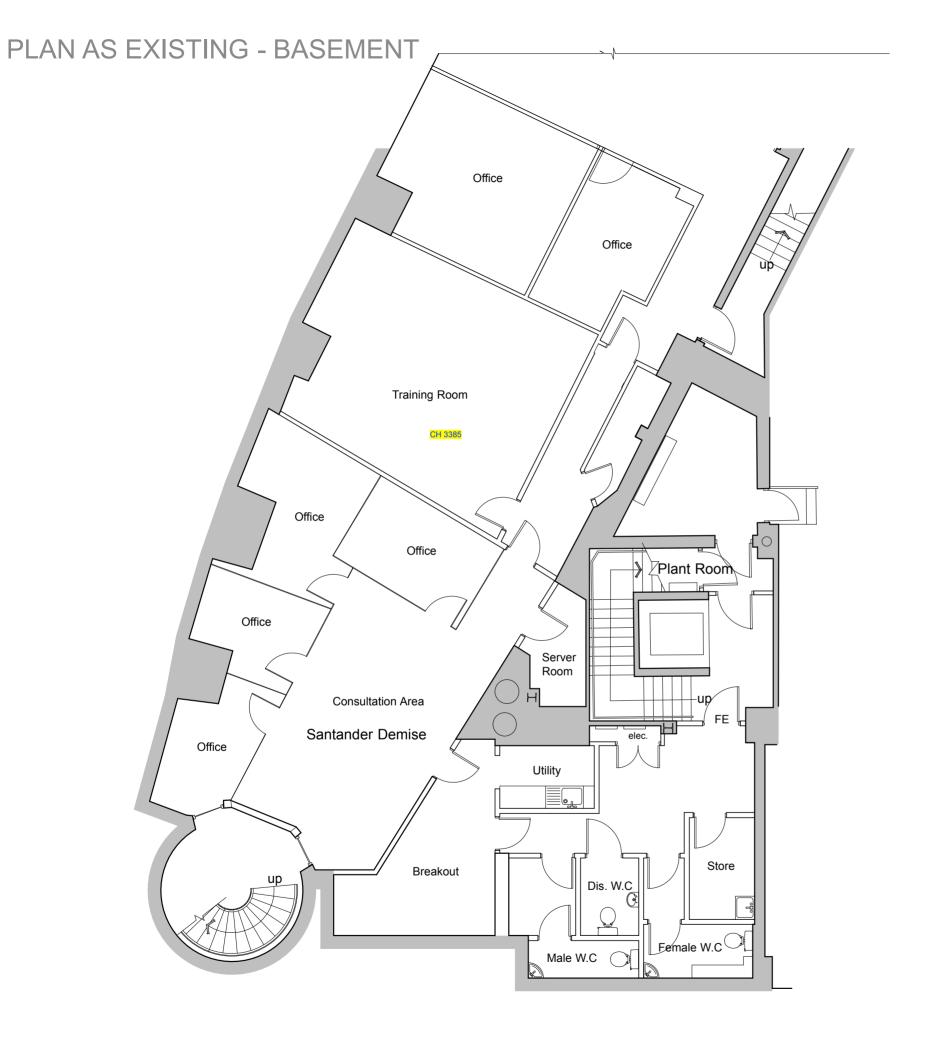

GDK TELEGRAPH HOUSE 11-17 HIGH STREET SHEFFIELD

PLAN AS EXISTING -BASEMENT

1:100 @ A3

OCT 20

GDK-shef-600-P.02

PLAN AS EXISTING - Basement Scale 1:100 @ A3