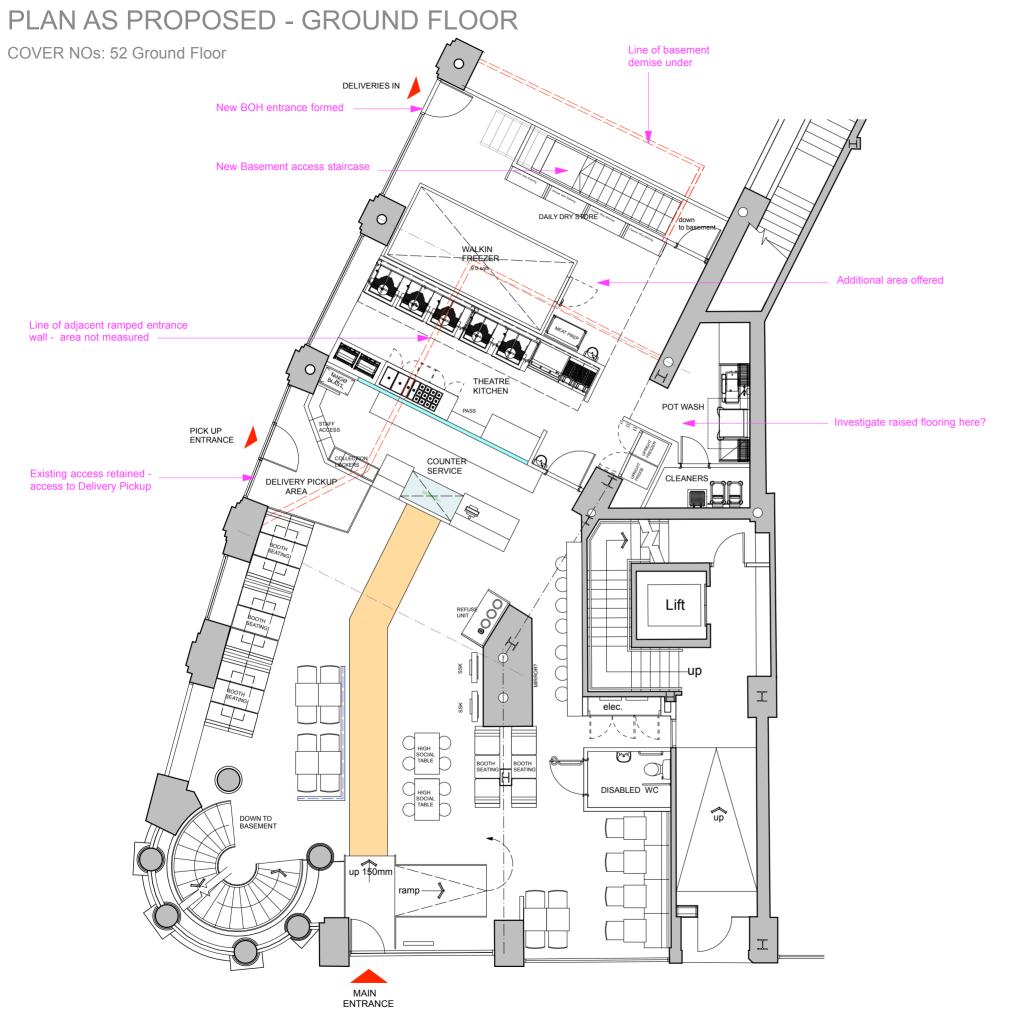

## PROJECT

GDK TELEGRAPH HOUSE 11-17 HIGH STREET SHEFFIELD

## TITLE

SCALE

PLAN AS EXISTING -GROUND FLOOR

| METRES |   |   |   |  |
|--------|---|---|---|--|
| 2      | 3 | 4 | 5 |  |
|        |   |   |   |  |