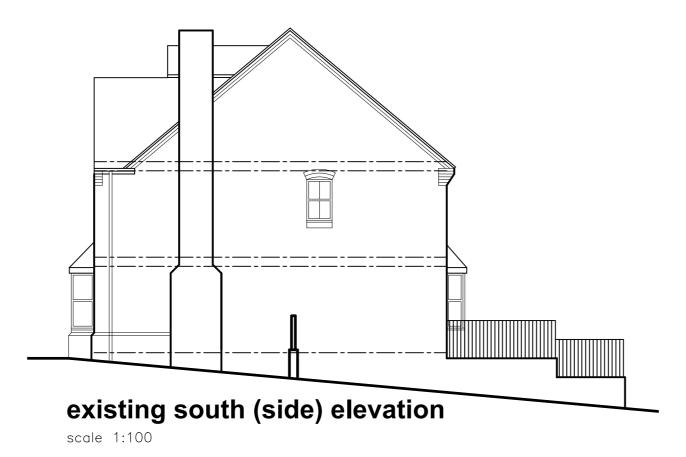

## existing east (rear) elevation

scale 1:100

existing ground floor plan

scale 1:100

existing north (side) elevation

scale 1:1250

- Do not scale off this drawing, if a dimension is in doubt please contact 7hills Architectural Design Ltd.
- All dimensions are shown in millimetres unless stated otherwise.
- Contractor to check and clarify all levels, heights, dimensions, drainage, construction and specification prior to commencement or fabrication or fitting of any works on site and to bring to the clients attention any variations or deviations for written confirmation before being carried out on site.
- Client to confirm all legal boundaries at and before any works are commenced on site all boundaries shown are indicative.
- Figured dimensions are taken to structure unless indicated otherwise.
- Report any discrepancies to 7hills Architectural Design Ltd immediately for verification.
- All elements of structure are indicative only, refer to Structural Engineers design / details and specification.
- All drawings are to be read in conjunction with the relevant Structural Engineers / Consultants details / drawings.
- These drawings are prepared for the purposes of obtaining Town & Country Planning permission and or Building Regulations only.
- All materials shall be fixed, applied or mixed in accordance with all of the manufacturers instructions, recommendations and specification. All materials shall be suitable for the purposes of use
- The contractor shall take into account everything necessary for the proper execution of the works and to the satisfaction of the Building Inspector, whether or not indicated on the drawings or in the specification.