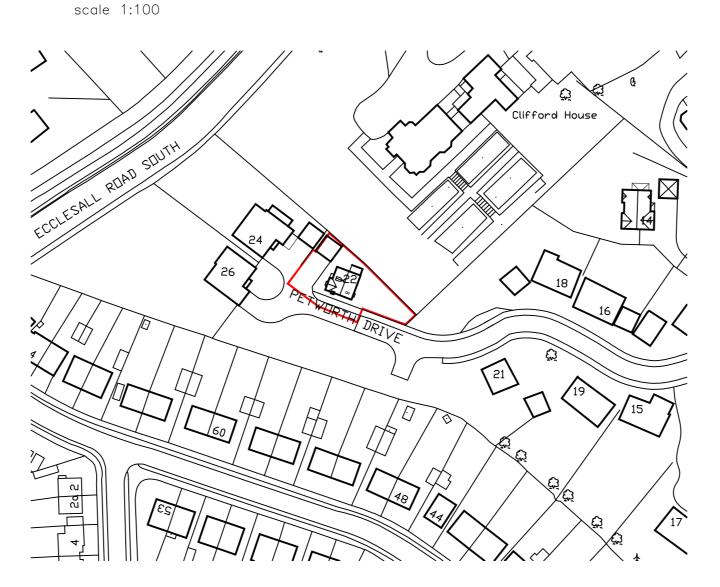

## EXISTING PLANS & ELEVATIONS

PROJEC:

**EXTENSIONS/INTERNAL ALTERATIONS** 

T

22 PETWORTH DRIVE SHEFFIELD S11 9QU

FOR

north