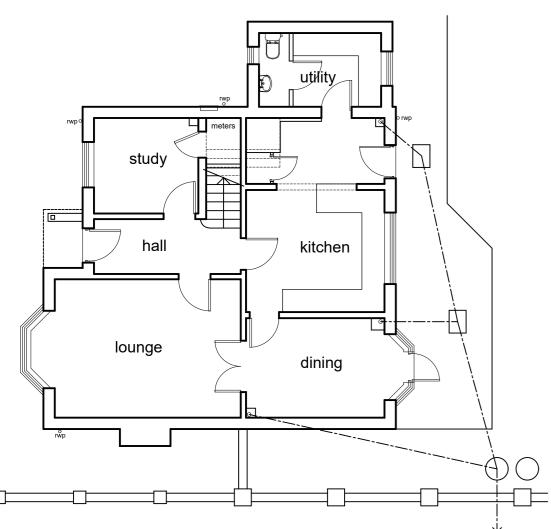

## existing east (rear) elevation

scale 1:100

existing ground floor plan

scale 1:100

existing north (side) elevation

scale 1:1250

- Do not scale off this drawing, if a dimension is in doubt please contact 7hills Architectural Design Ltd.
- All dimensions are shown in millimetres unless stated otherwise.
- Contractor to check and clarify all levels, heights, dimensions, drainage, construction and specification prior to commencement or fabrication or fitting of any works on site and to bring to the clients attention any variations or deviations for written confirmation before being carried out on site.
- Client to confirm all legal boundaries at and before any works are commenced on site all boundaries shown are indicative.
- Figured dimensions are taken to structure unless indicated otherwise.
- Report any discrepancies to 7hills Architectural Design Ltd immediately for verification.
- All elements of structure are indicative only, refer to Structural Engineers design / details and specification.
- All drawings are to be read in conjunction with the relevant Structural Engineers / Consultants details / drawings.
- These drawings are prepared for the purposes of obtaining Town & Country Planning permission and or Building Regulations only.
- All materials shall be fixed, applied or mixed in accordance with all of the manufacturers instructions, recommendations and specification. All materials shall be suitable for the purposes of use
- The contractor shall take into account everything necessary for the proper execution of the works and to the satisfaction of the Building Inspector, whether or not indicated on the drawings or in the specification.