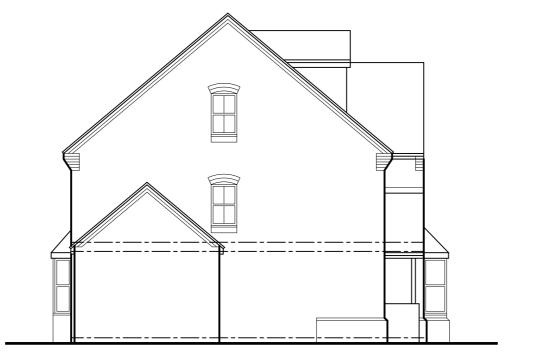

## existing east (rear) elevation

scale 1:100

existing ground floor plan

scale 1:100

existing north (side) elevation

scale 1:1250

- Do not scale off this drawing, if a dimension is in doubt please contact 7hills Architectural Design Ltd.
- All dimensions are shown in millimetres unless stated otherwise.
- Contractor to check and clarify all levels, heights, dimensions, drainage, construction and specification prior to commencement or fabrication or fitting of any works on site and to bring to the clients attention any variations or deviations for written confirmation before being carried out on site.
- Client to confirm all legal boundaries at and before any works are commenced on site all boundaries shown are indicative.
- Figured dimensions are taken to structure unless indicated otherwise.
- Report any discrepancies to 7hills Architectural Design Ltd immediately for verification.
- All elements of structure are indicative only, refer to Structural Engineers design / details and specification.
- All drawings are to be read in conjunction with the relevant Structural Engineers / Consultants details / drawings.
- These drawings are prepared for the purposes of obtaining Town & Country Planning permission and or Building Regulations only.
- All materials shall be fixed, applied or mixed in accordance with all of the manufacturers instructions, recommendations and specification. All materials shall be suitable for the purposes of use
- The contractor shall take into account everything necessary for the proper execution of the works and to the satisfaction of the Building Inspector, whether or not indicated on the drawings or in the specification.