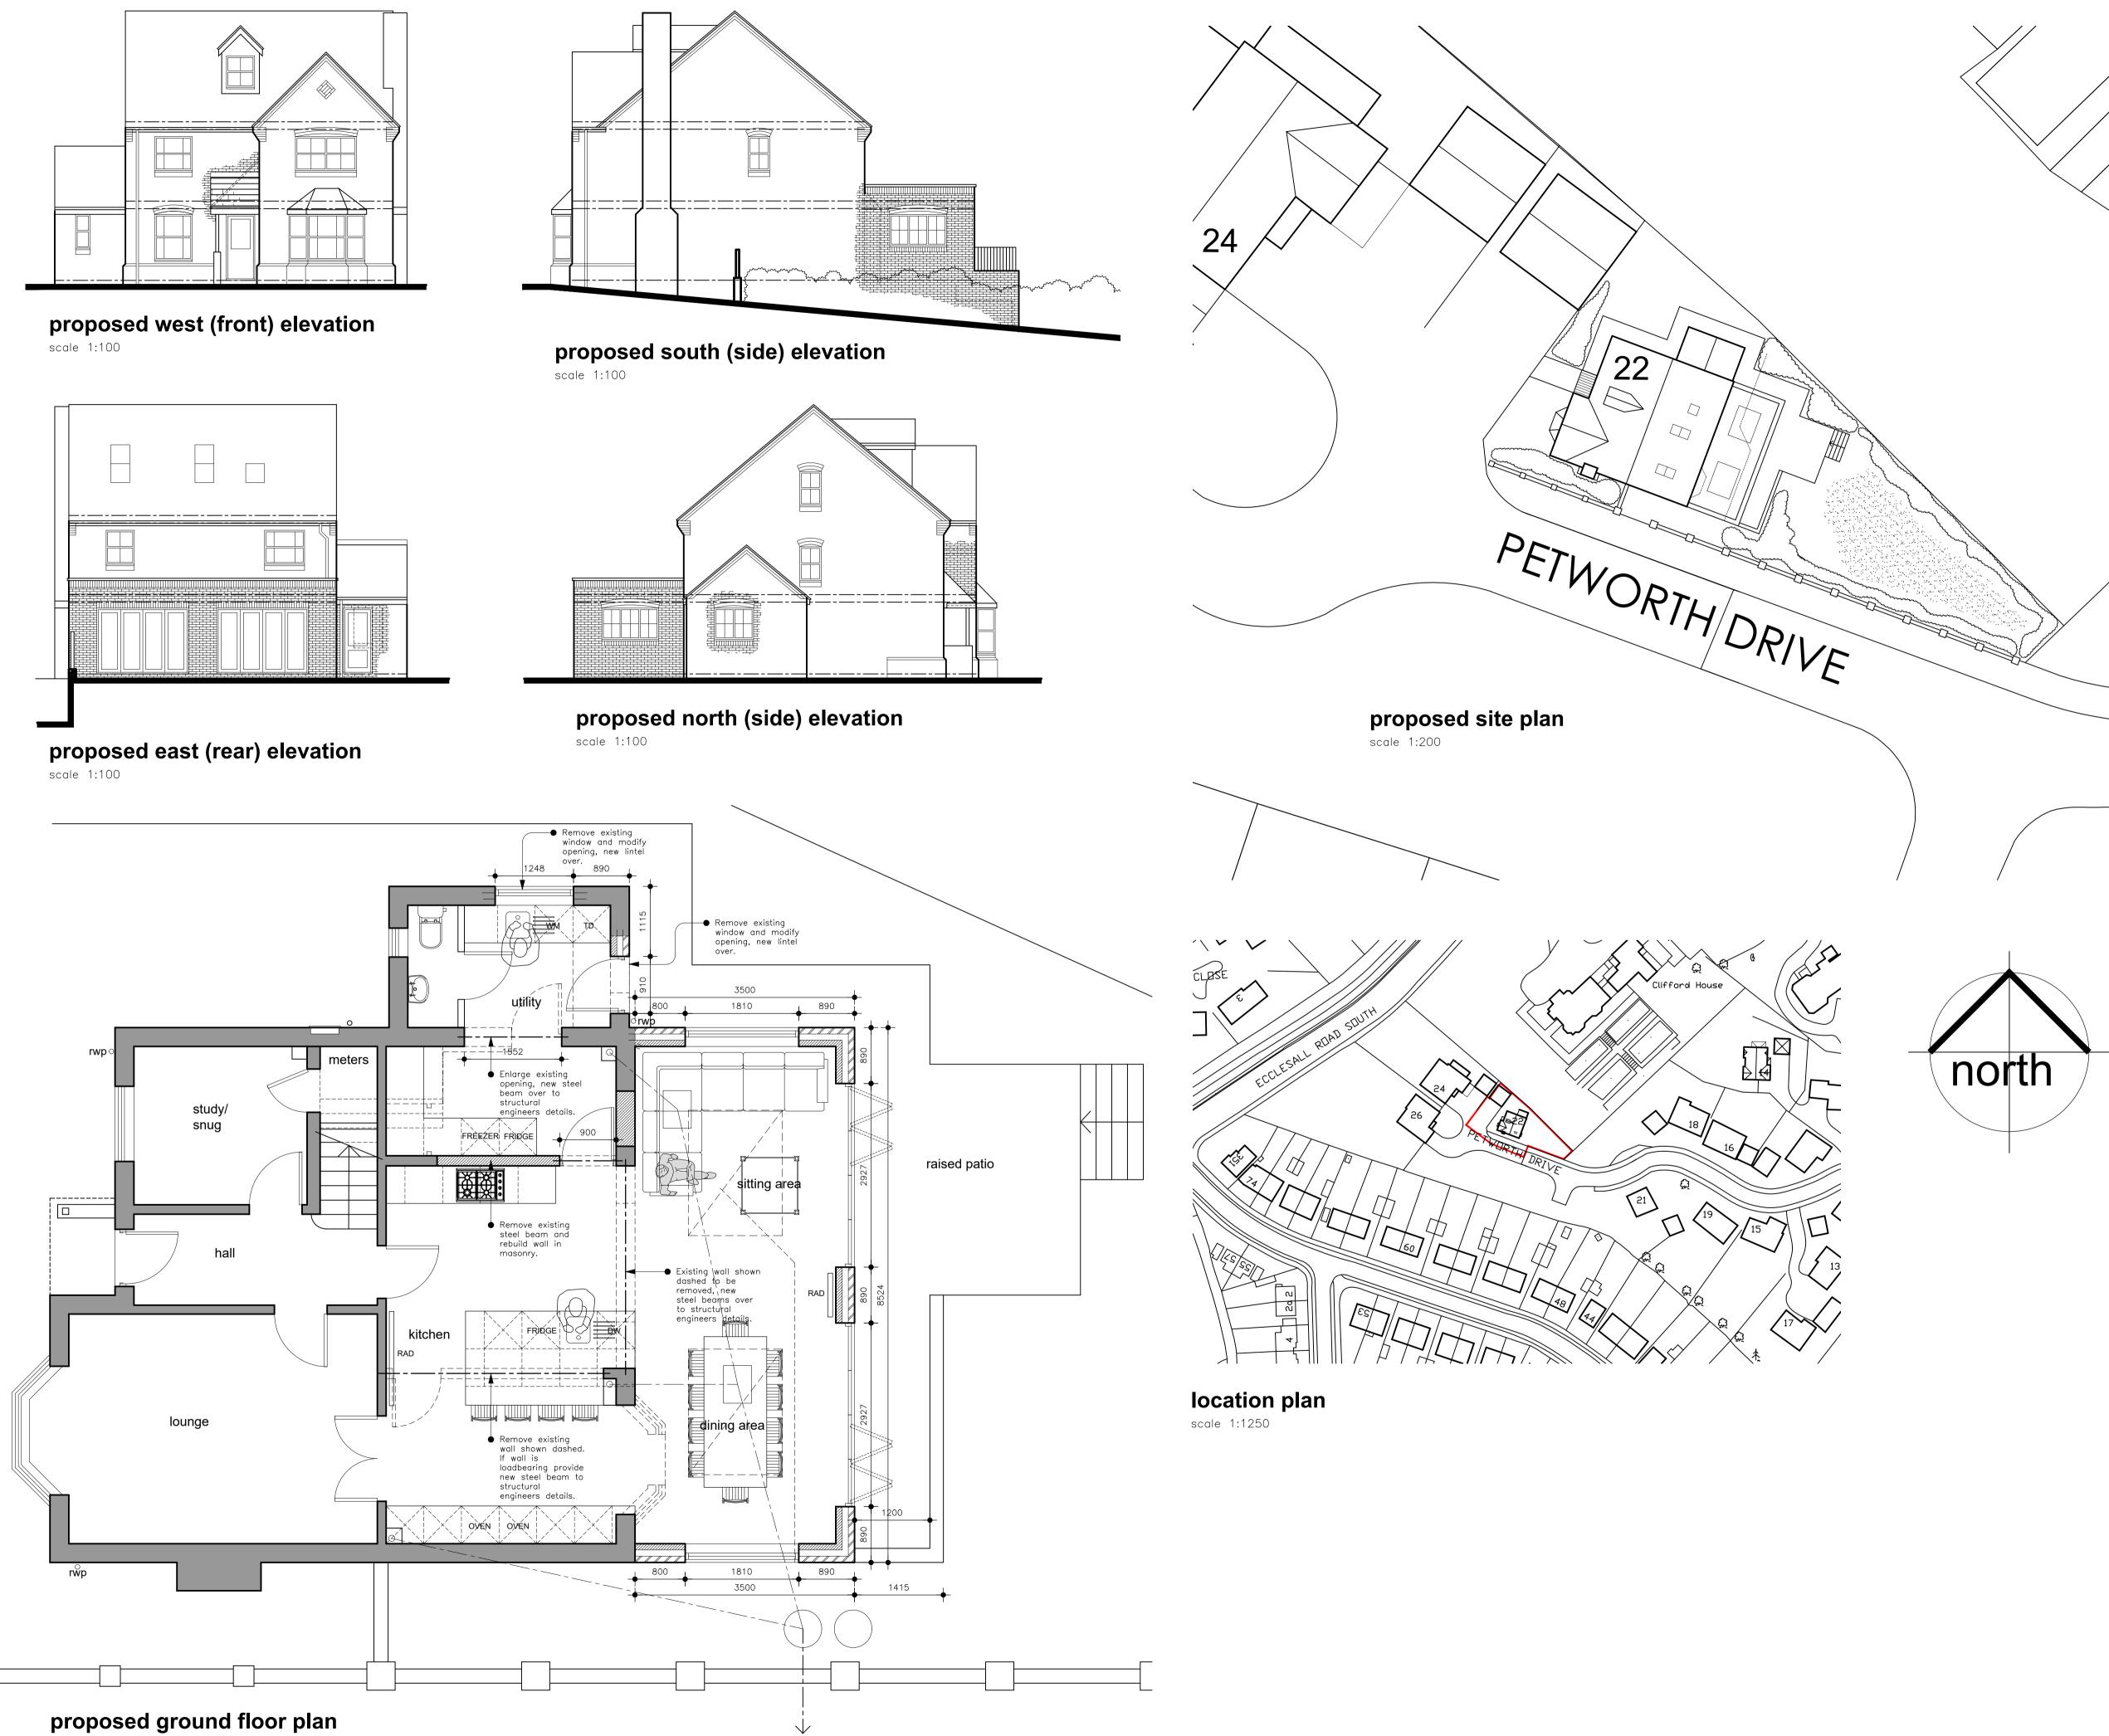

# DRAWING TITLE PROPOSED PLANS & ELEVATIONS

PROJECT

EXTENSIONS/INTERNAL ALTERATIONS ΑТ

**22 PETWORTH DRIVE** SHEFFIELD S11 9QU

FOR