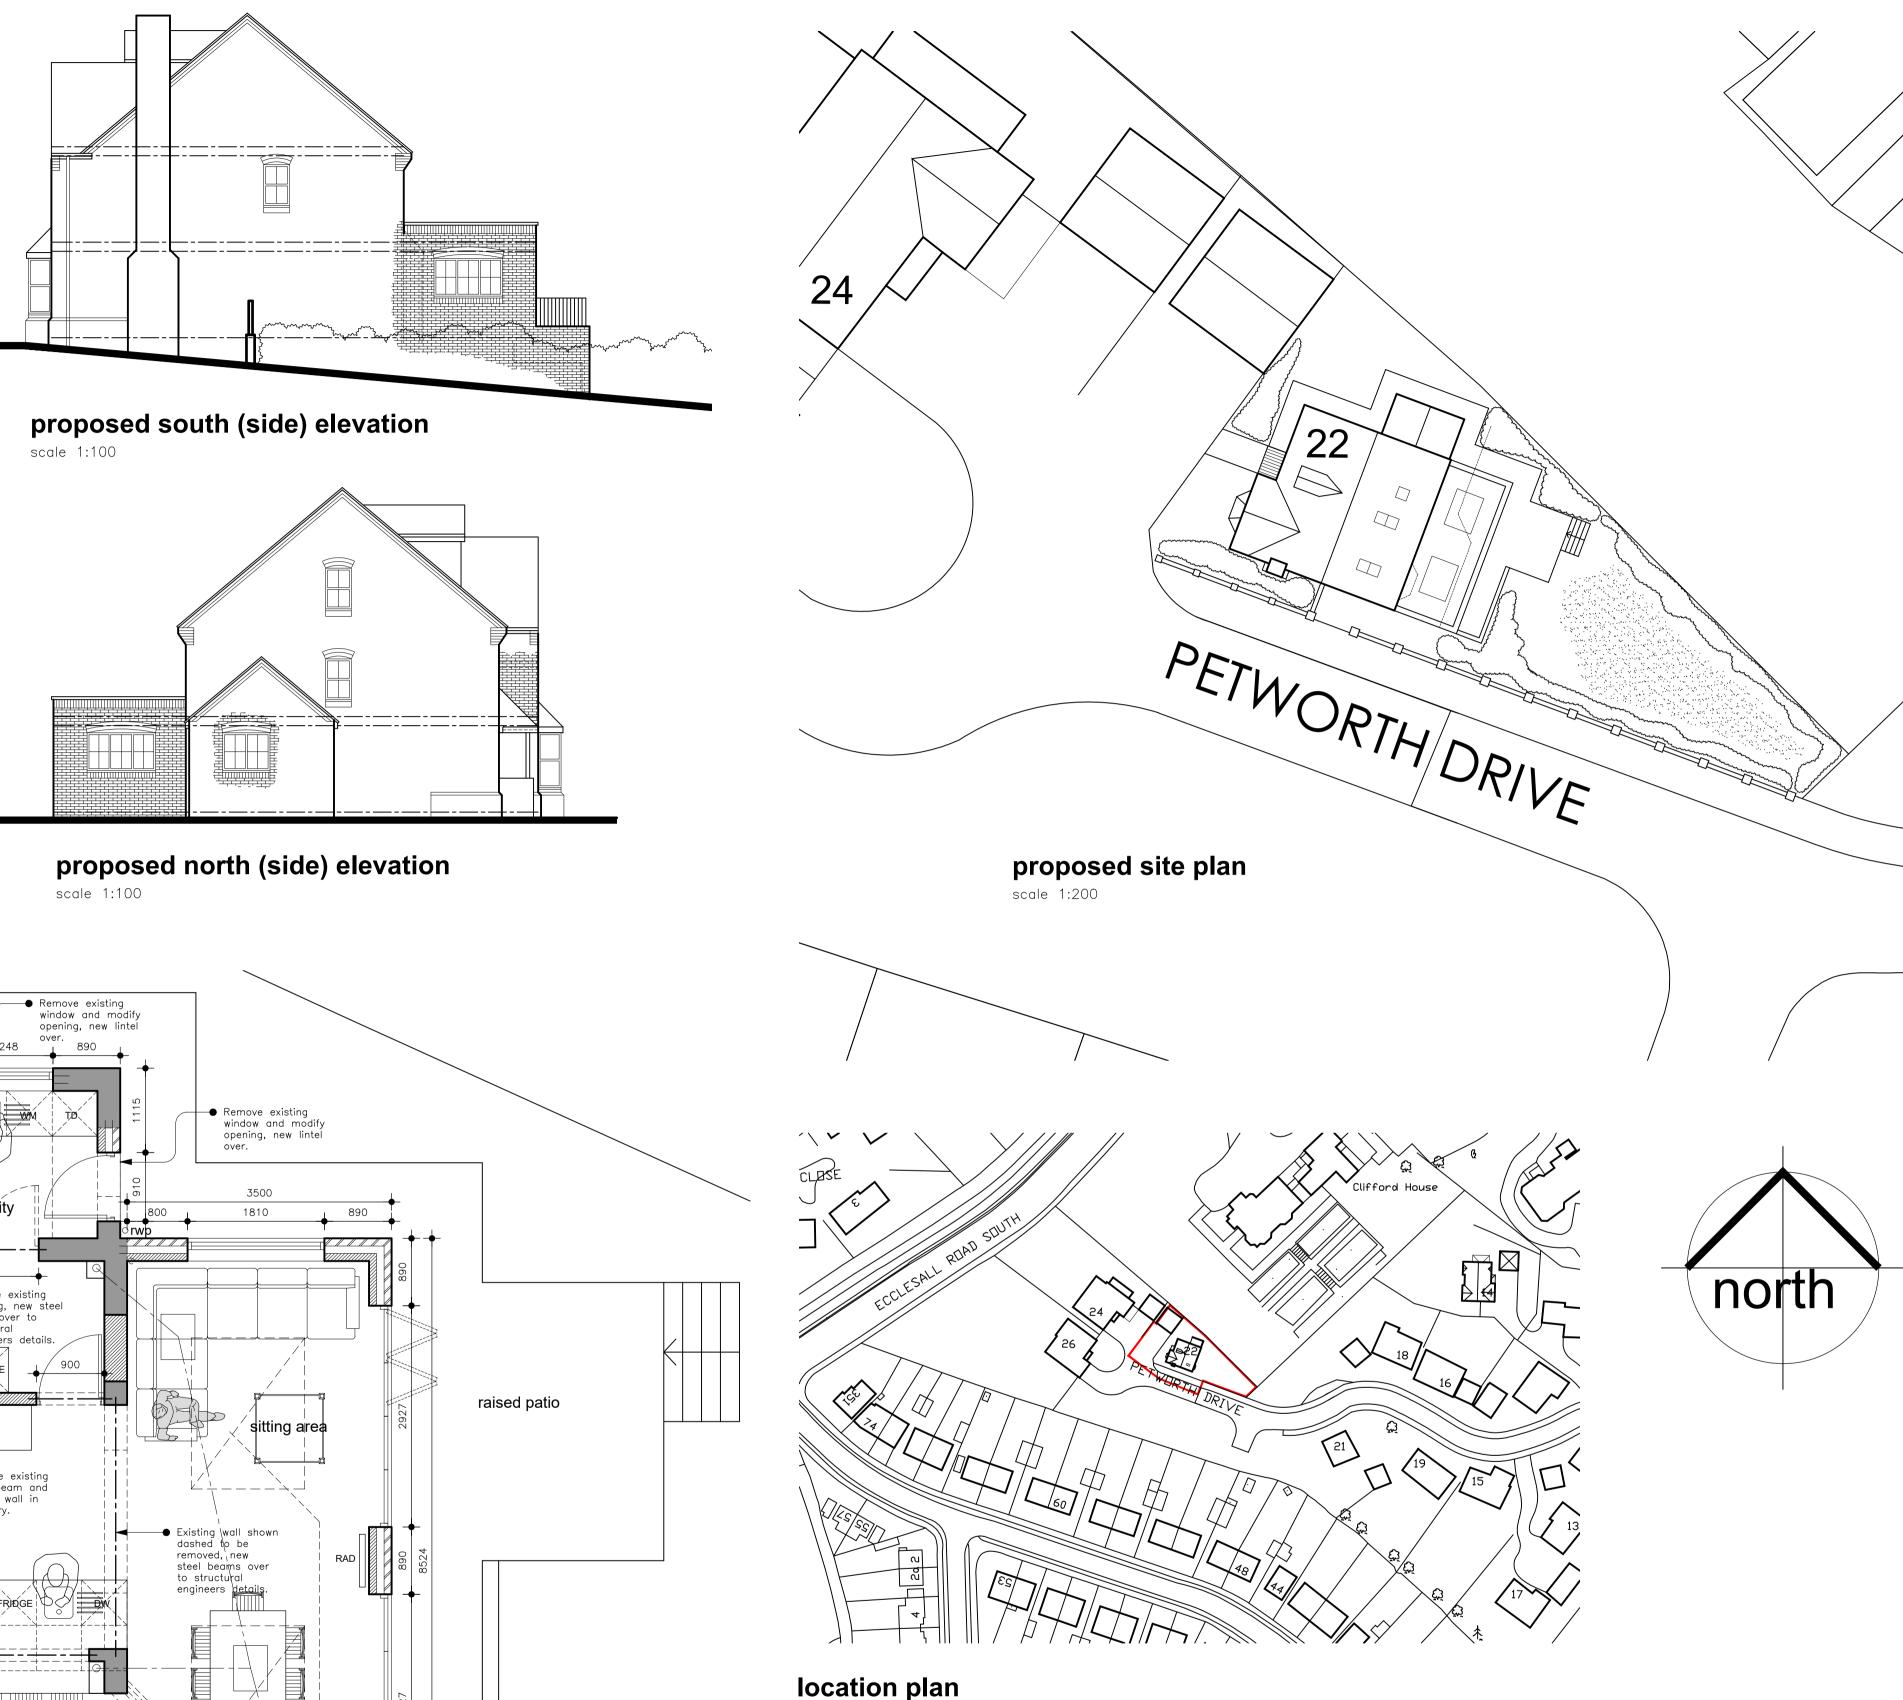

# DRAWING TITLE PROPOSED PLANS & ELEVATIONS

PROJECT

EXTENSIONS/INTERNAL ALTERATIONS ΑТ

**22 PETWORTH DRIVE** SHEFFIELD S11 9QU

FOR