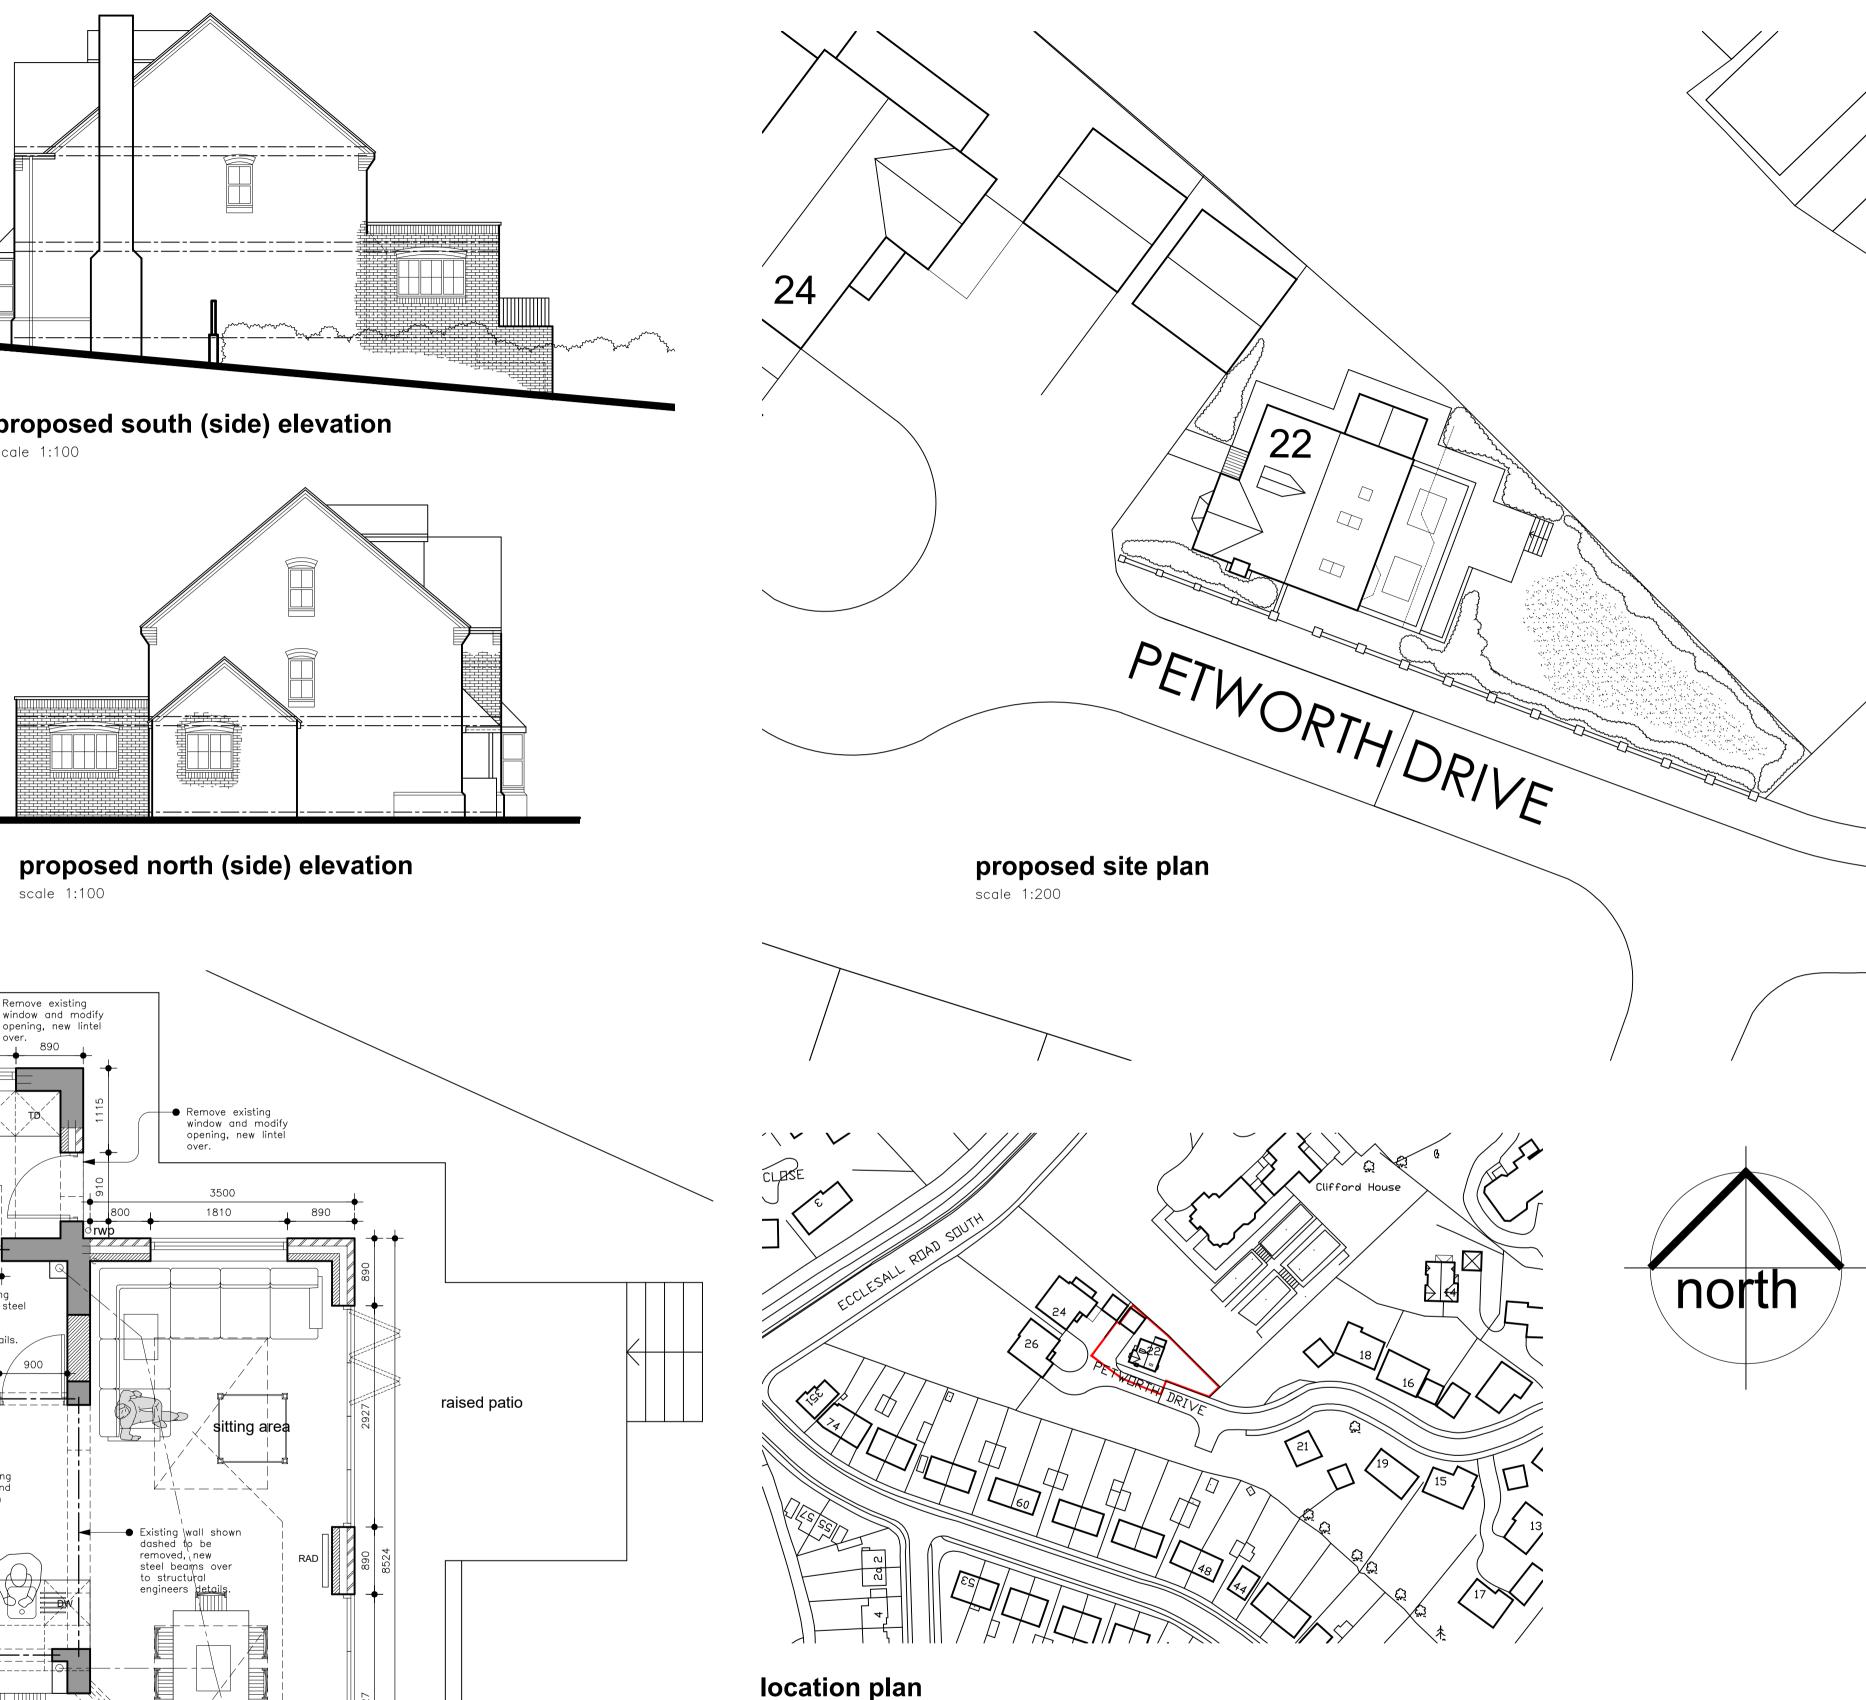

# DRAWING TITLE PROPOSED PLANS & ELEVATIONS

PROJECT

EXTENSIONS/INTERNAL ALTERATIONS ΑТ

**22 PETWORTH DRIVE** SHEFFIELD S11 9QU

FOR