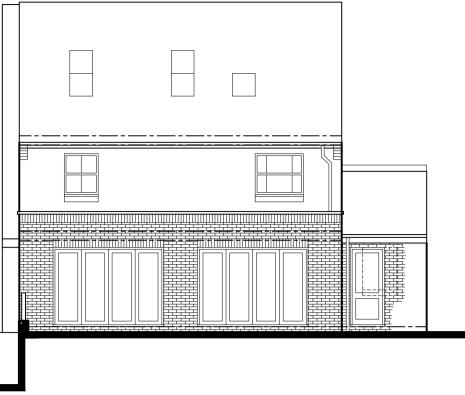

proposed east (rear) elevation

scale 1:100

PETWORTH DRIVE

proposed east (rear) elevation from garden

 All elements of structure are indicative only, refer to Structural Engineers design / details and specification. All drawings are to be read in conjunction with the relevant Structural Engineers / Consultants details / drawings.

north

proposed site plan

scale 1:200

location plan

scale 1:1250

Date. 27/04/2021 East elevation showing raised patio added.