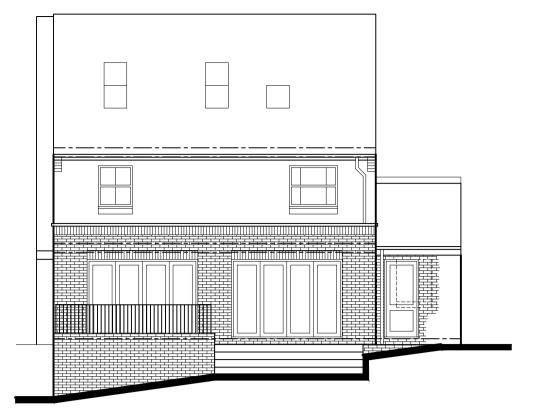

proposed east (rear) elevation

scale 1:100

PETWORTH DRIVE

proposed east (rear) elevation from garden

 All elements of structure are indicative only, refer to Structural Engineers design / details and specification. All drawings are to be read in conjunction with the relevant Structural Engineers / Consultants details / drawings.

north

proposed site plan

scale 1:200

location plan

scale 1:1250

Date. 27/04/2021 East elevation showing raised patio added.