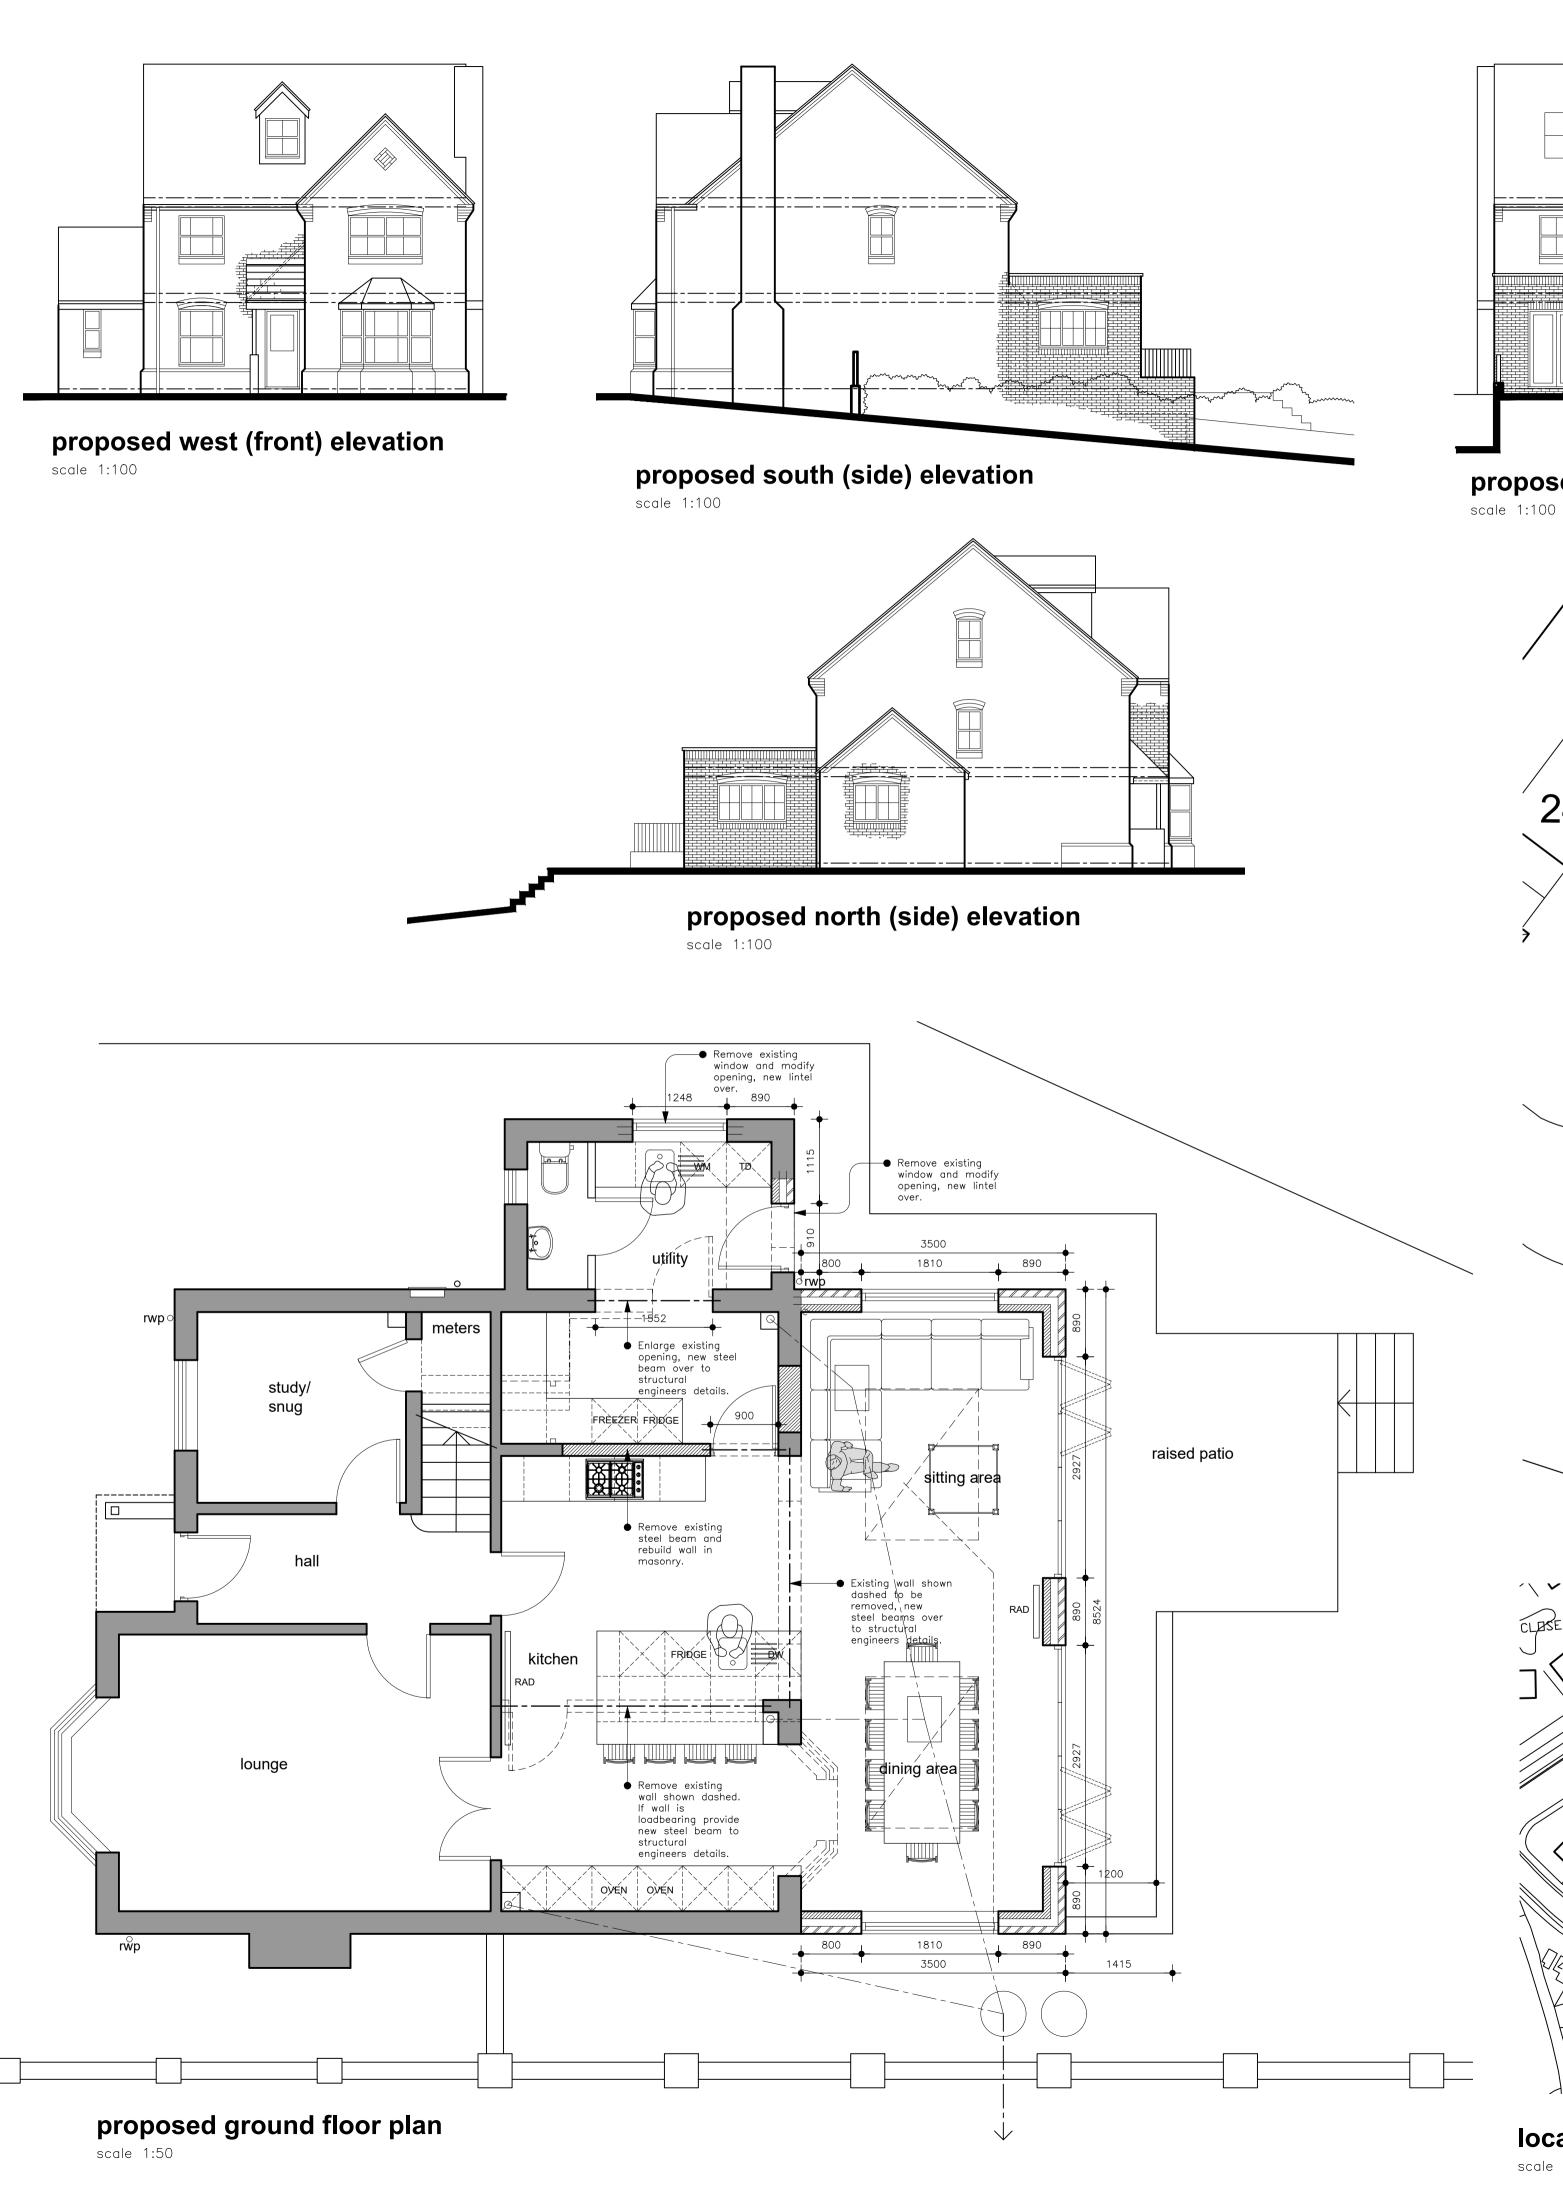

## PROPOSED PLANS & **ELEVATIONS**

EXTENSIONS/INTERNAL ALTERATIONS

## 22 PETWORTH DRIVE SHEFFIELD S11 9QU

## MR & MRS J. ASHWORTH

| PROJECT NO | DRAWING NO 02 |        | REVISION |
|------------|---------------|--------|----------|
| 265        |               |        | A        |
| SCALE (A1) | DATE          | STATUS | DRAWN    |
| VARIES     | MARCH 2021    | PRELIM | NT       |