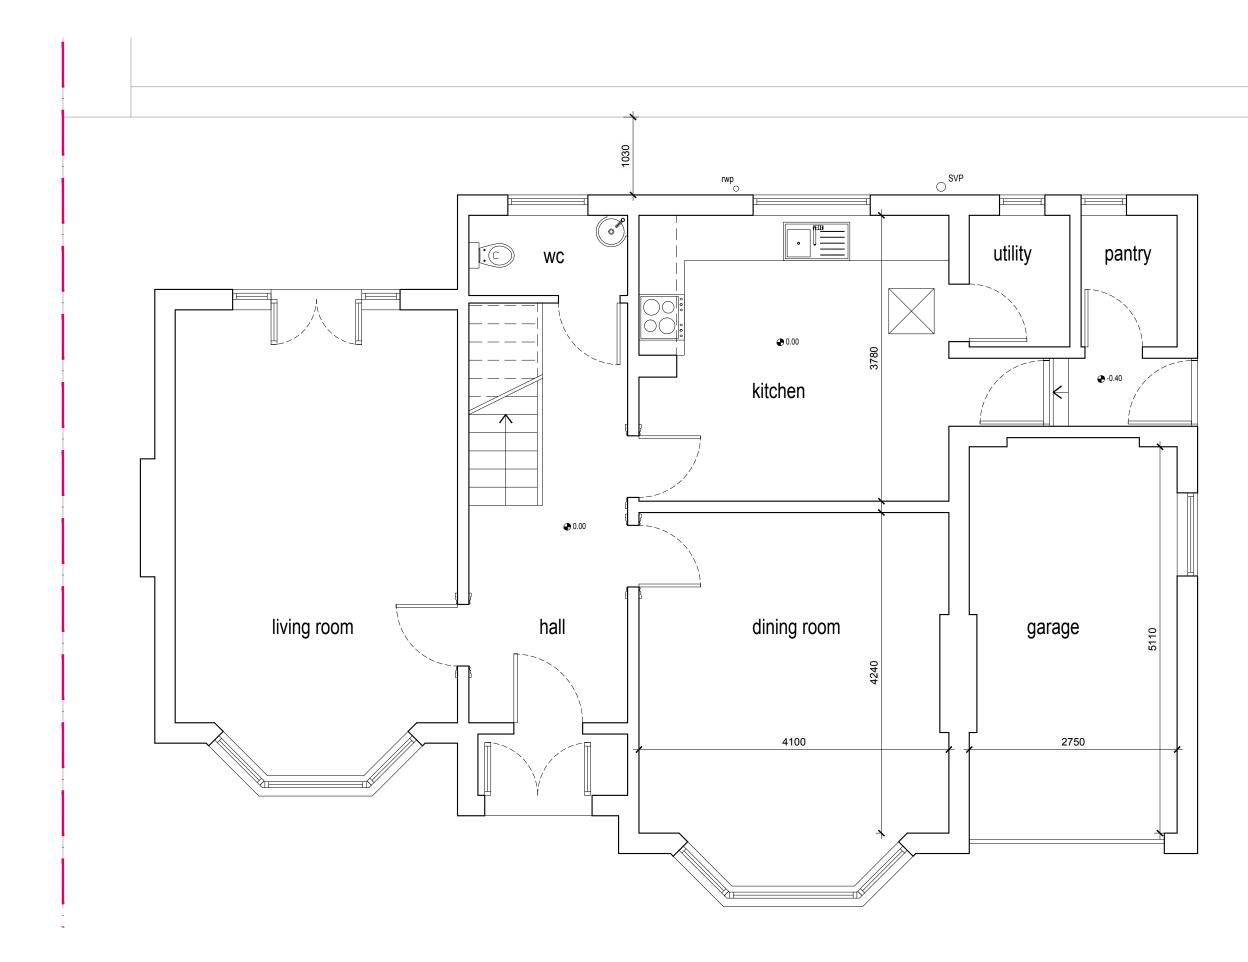

|     |      |                  |    |                                                                                                                   |       |                                                                                                         | PLANNING                             |
|-----|------|------------------|----|-------------------------------------------------------------------------------------------------------------------|-------|---------------------------------------------------------------------------------------------------------|--------------------------------------|
| Rev | Date | Purpose of issue | Ву | All drawings are copyright of DHV architects and shall<br>not be reproduced without the consent of the designers. | North | Studios 12–13, 9 Bath Buildings, Bristol, BS6 5PT<br>E info@dhva.co.uk W www.dhva.co.uk T 0117 914 8317 | dittrich hudson vasettiarchitects    |
|     |      |                  |    |                                                                                                                   |       | Job Title 5 Hill Grove BS9 4RL                                                                          | Drg Title Existing ground floor plan |
|     |      |                  |    |                                                                                                                   |       | Client Lorna Johns                                                                                      |                                      |
|     |      |                  |    |                                                                                                                   | m     | Scale 1:50@A3 Drawn FV Checked                                                                          | Job No P 622 Drg No (10) 02 Rev      |