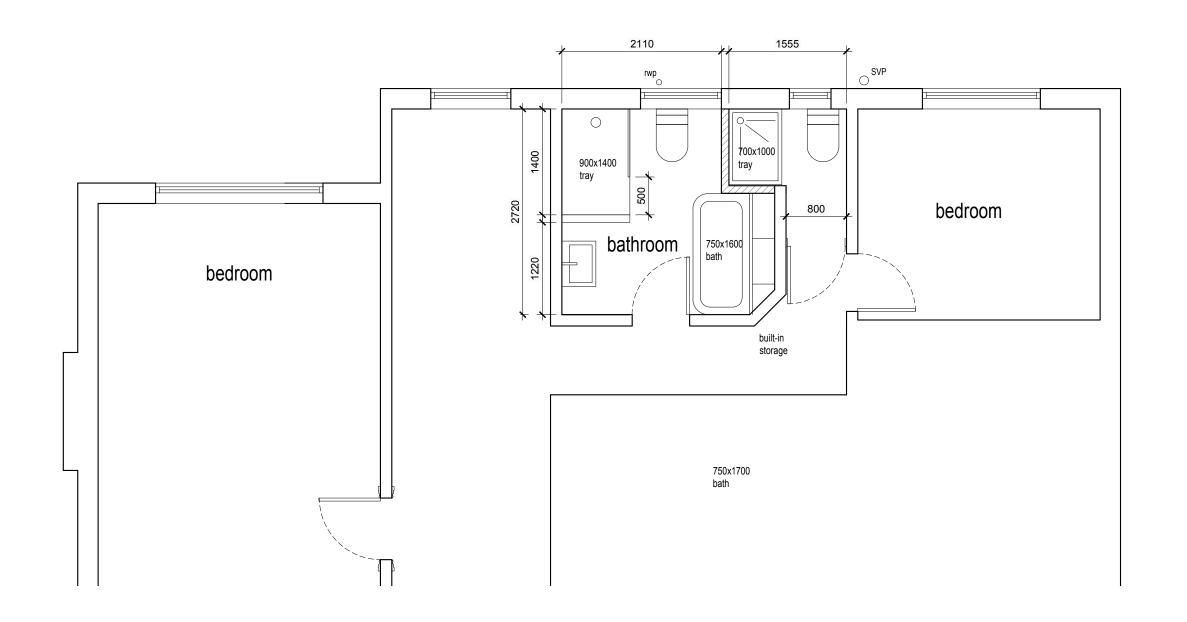

| Studios 12-13, 9 Bath Buildings, Bristol, BS6 5PT<br>Einfo@dhva.co.uk <b>W</b> www.dhva.co.uk <b>T</b> 0117 914 8317 |                                         |          |         |                           | dittrich <b>hudson</b> vasetti <sub>architects</sub> |        |         |     |  |
|----------------------------------------------------------------------------------------------------------------------|-----------------------------------------|----------|---------|---------------------------|------------------------------------------------------|--------|---------|-----|--|
| Job Title                                                                                                            | <sup>b Title</sup> 5 Hill Grove BS9 4RL |          |         | Proposed first floor plan |                                                      |        |         |     |  |
| Client                                                                                                               | <sup>lient</sup> Lorna Johns            |          |         |                           | (part surveyed)                                      |        |         |     |  |
| Scale                                                                                                                | 1:50@A3                                 | Drawn FV | Checked | Job No                    | P 622                                                | Drg No | (10) 06 | Rev |  |