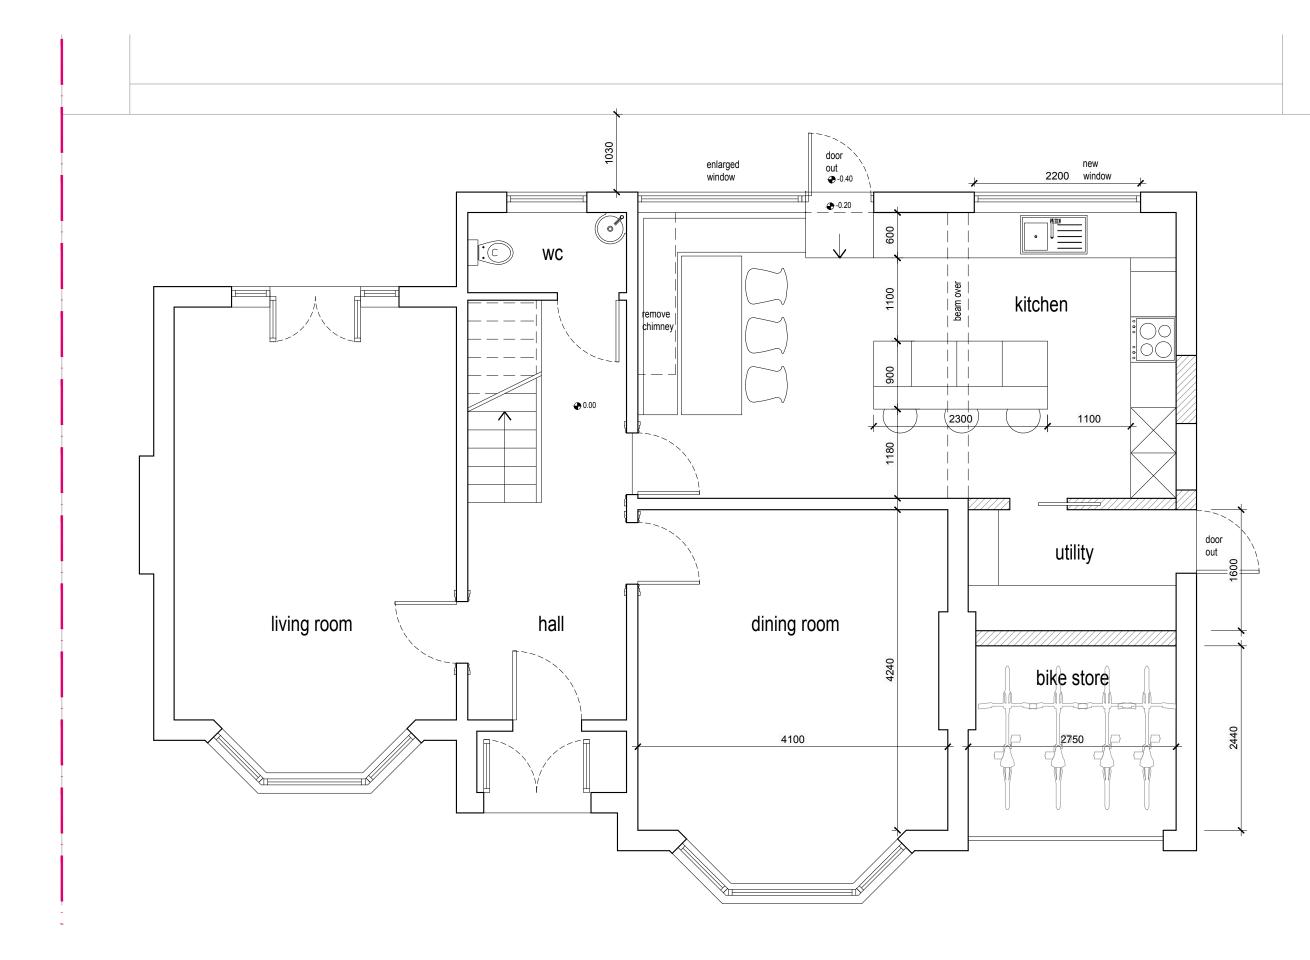

|                              |                                                                                                                      |                                                                                                       | PLANNING                                        |
|------------------------------|----------------------------------------------------------------------------------------------------------------------|-------------------------------------------------------------------------------------------------------|-------------------------------------------------|
| Rev Date Purpose of issue By | All drawings are copyright of DHV architects and shall North not be reproduced without the consent of the designers. | Studios 12–13, 9 Bath Buildings, Bristol, BS6 5PT<br>Einfo@dhva.co.uk Wwww.dhva.co.uk T 0117 914 8317 | dittrich hudson vasettiarchitects               |
|                              |                                                                                                                      | Job Title 5 Hill Grove BS9 4RL                                                                        | <sup>Drg Title</sup> Proposed ground floor plan |
|                              |                                                                                                                      | Client Lorna Johns                                                                                    |                                                 |
|                              | 0 2.5 m                                                                                                              | Scale 1:50@A3 Drawn FV Checked                                                                        | Job No P 622 Drg No (10) 05 Rev                 |