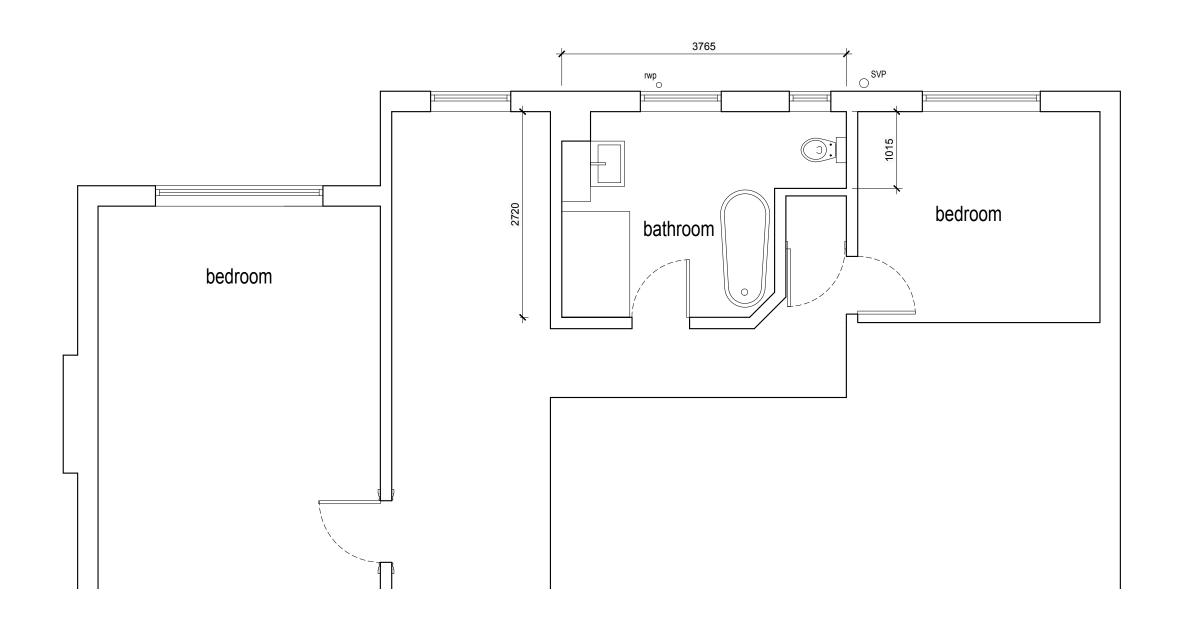

|           | s 12-13, 9 Bath Buildings, Bri<br>dhva.co.uk <b>W</b> www.dhva.co.uk | dittrich <b>hudson</b> vasetti <sub>architects</sub> |         |                                     |                 |        |         |     |  |
|-----------|----------------------------------------------------------------------|------------------------------------------------------|---------|-------------------------------------|-----------------|--------|---------|-----|--|
| Job Title | 5 Hill Grove BS9 4RL                                                 |                                                      |         | Drg Title Existing first floor plan |                 |        |         |     |  |
| Client    | t Lorna Johns                                                        |                                                      |         |                                     | (part surveyed) |        |         |     |  |
| Scale     | 1:50@A3                                                              | Drawn FV                                             | Checked | Job No                              | P 622           | Drg No | (10) 03 | Rev |  |