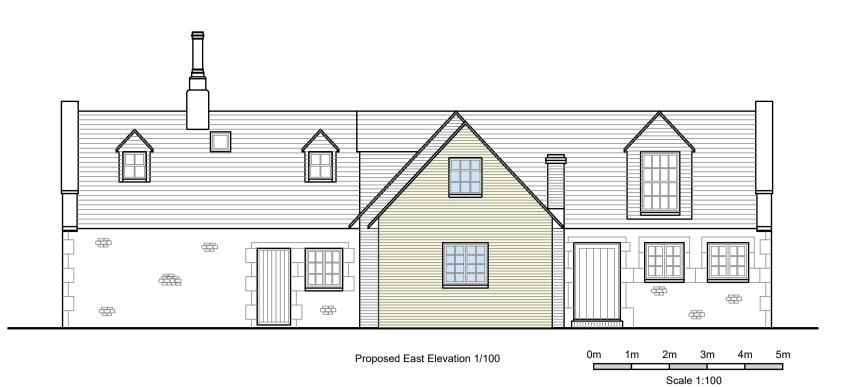

Proposed West Elevation 1/100

Proposed South Elevation 1/100

Chartered Surveyors

5 Heathfield Gate, Bepton Road, Midhurst, West Sussex, GU29 9JB

Project name and address: The Old Coach House, Gosport Road, East Tisted, Alton, Hampshire

Status: Planning

GU34 3QJ

Date: January 2021

Sheet: P-103 Project: 311

Scale: 1/50 & 1/100 @ A1

Title: Proposed plans and elevations

No. Revision/Issue Date

General Notes: