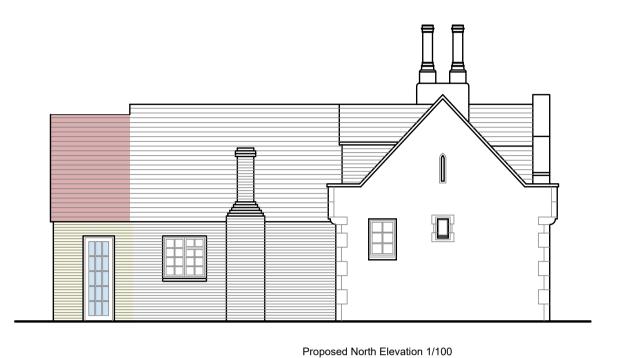

Proposed West Elevation 1/100

Proposed South Elevation 1/100

Chartered Surveyors

5 Heathfield Gate, Bepton Road, Midhurst, West Sussex, GU29 9JB

Project name and address: The Old Coach House, Gosport Road, East Tisted, Alton, Hampshire

Status: Planning

GU34 3QJ

Date: January 2021

Sheet: P-103 Project: 311

Scale: 1/50 & 1/100 @ A1

Title: Proposed plans and elevations

No. Revision/Issue Date

General Notes: