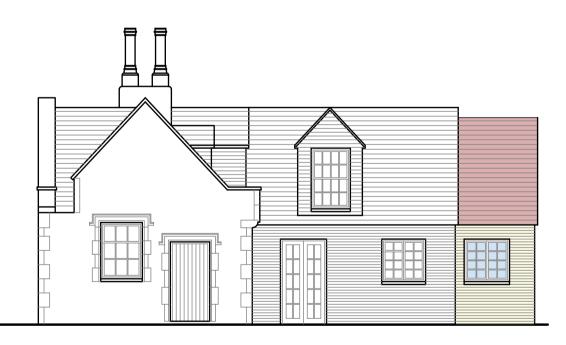

Proposed West Elevation 1/100

Proposed South Elevation 1/100

Chartered Surveyors

5 Heathfield Gate, Bepton Road, Midhurst, West Sussex, GU29 9JB

Project name and address: The Old Coach House, Gosport Road, East Tisted, Alton, Hampshire