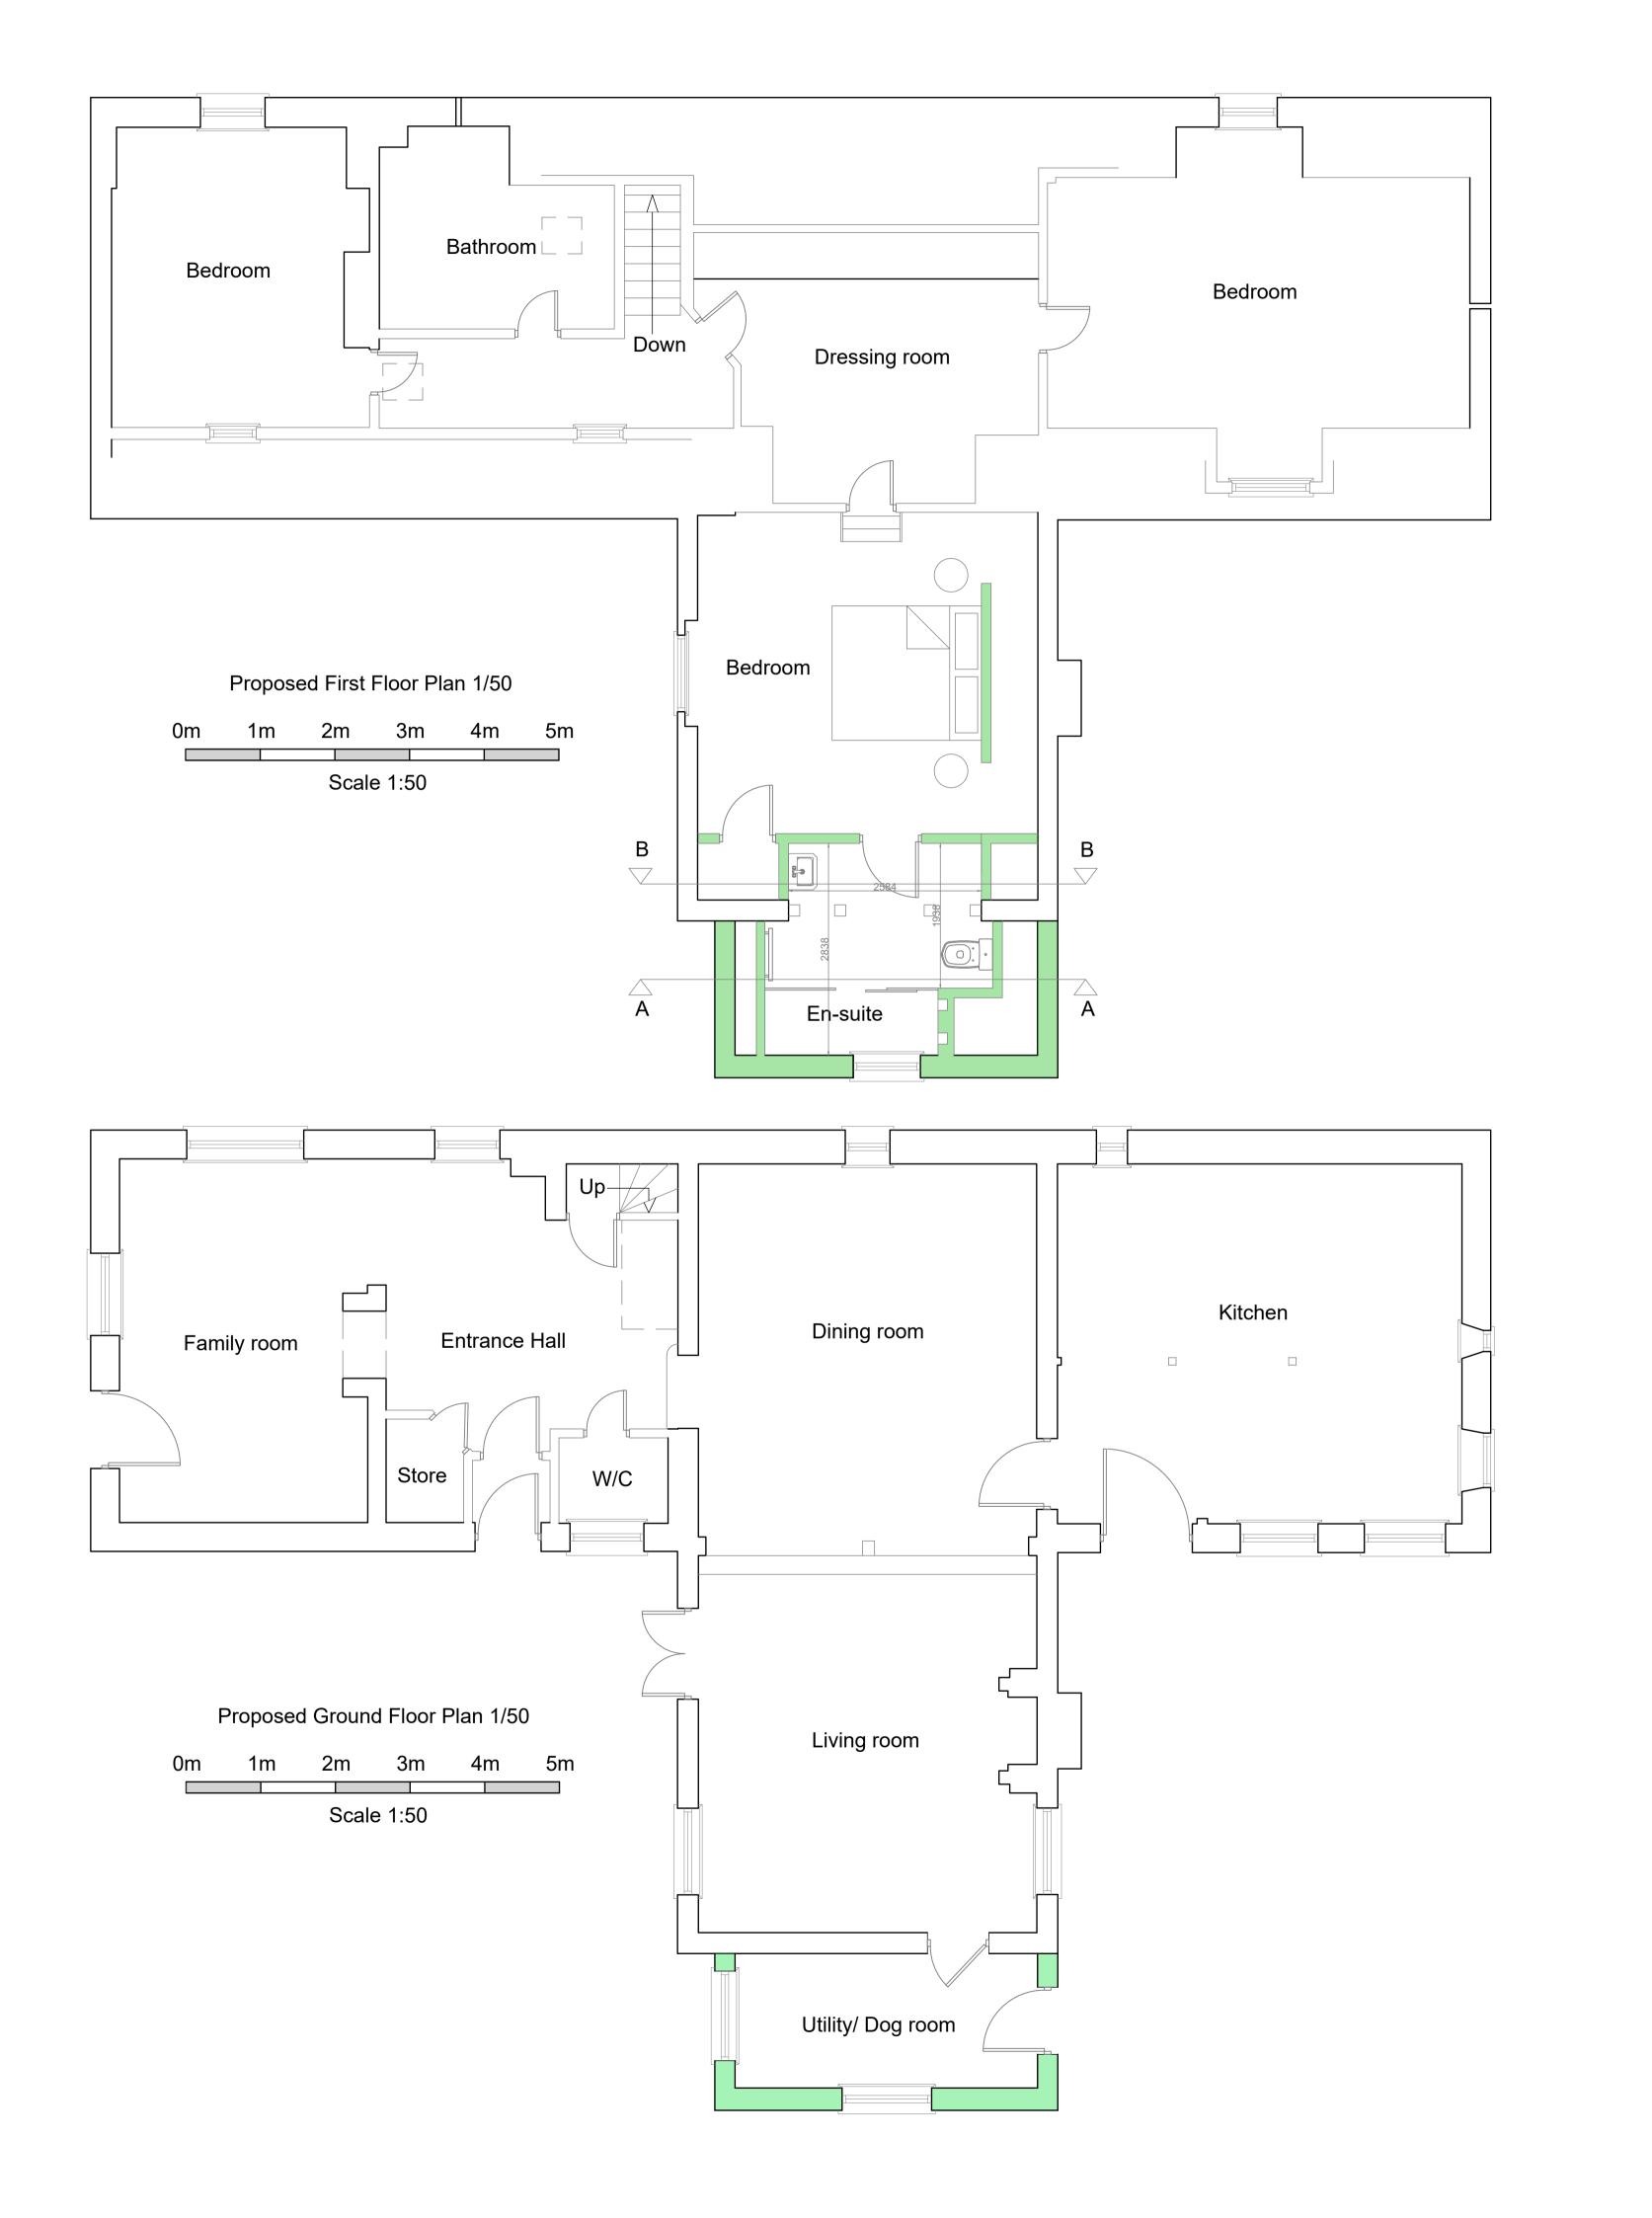

Proposed West Elevation 1/100

Proposed South Elevation 1/100

Chartered Surveyors

5 Heathfield Gate, Bepton Road, Midhurst, West Sussex, GU29 9JB

Project name and address: The Old Coach House, Gosport Road, East Tisted, Alton, Hampshire

Status: Planning

GU34 3QJ

Date: January 2021

Sheet: P-103 Project: 311

Scale: 1/50 & 1/100 @ A1

Title: Proposed plans and elevations

No. Revision/Issue Date

General Notes: