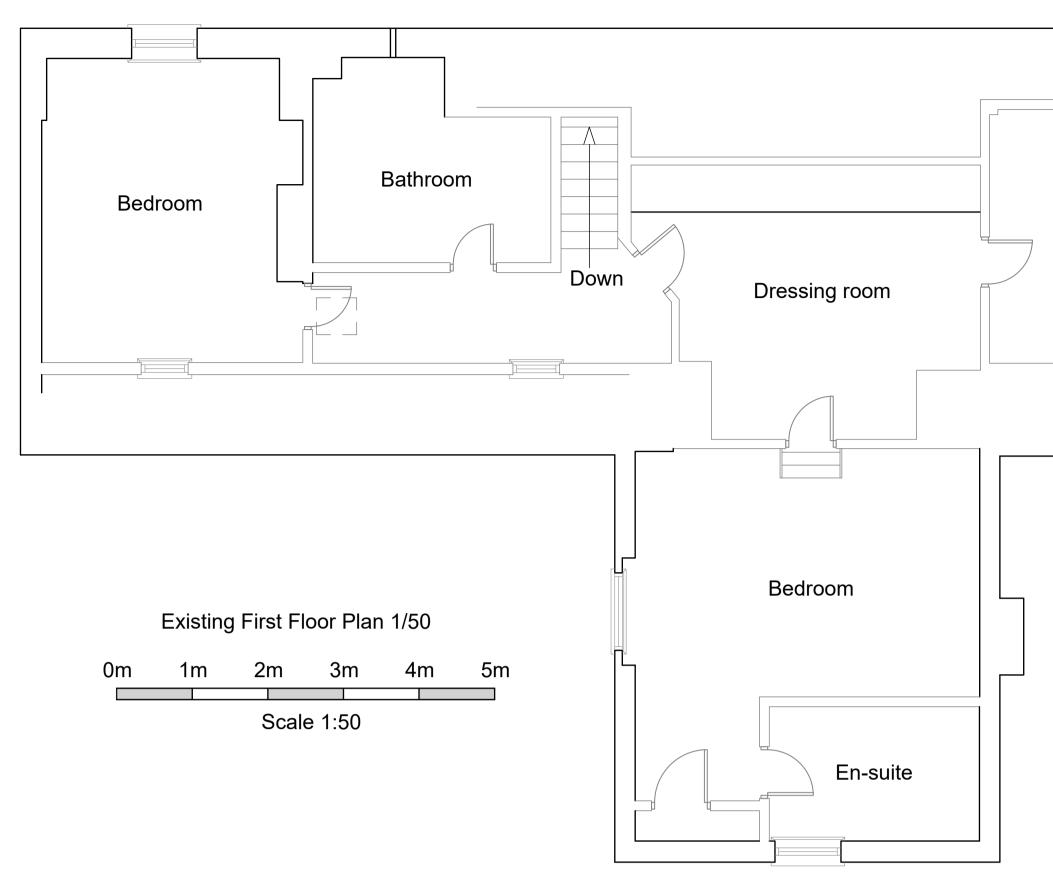

Existing North Elevation 1/100

Existing West Elevation 1/100

Existing South Elevation 1/100

| Ħinity                                                                                                                                                                                                                                                                                                                                                                                                                  |           |        |       |
|-------------------------------------------------------------------------------------------------------------------------------------------------------------------------------------------------------------------------------------------------------------------------------------------------------------------------------------------------------------------------------------------------------------------------|-----------|--------|-------|
| Chartered Surveyors                                                                                                                                                                                                                                                                                                                                                                                                     |           |        |       |
| 5 Heathfield Gate,<br>Bepton Road,<br>Midhurst,<br>West Sussex,<br>GU29 9JB                                                                                                                                                                                                                                                                                                                                             |           |        |       |
| Project name and address:<br>The Old Coach House,<br>Gosport Road,<br>East Tisted,<br>Alton,<br>Hampshire<br>GU34 3QJ                                                                                                                                                                                                                                                                                                   |           |        |       |
| Status: Planning                                                                                                                                                                                                                                                                                                                                                                                                        |           |        |       |
| Date: March 2021                                                                                                                                                                                                                                                                                                                                                                                                        |           |        |       |
| Proje                                                                                                                                                                                                                                                                                                                                                                                                                   | ct: 311   | Sheet: | P-101 |
| Scale: 1/50 & 1/100 @ A1                                                                                                                                                                                                                                                                                                                                                                                                |           |        |       |
| Title: Existing plans and elevations                                                                                                                                                                                                                                                                                                                                                                                    |           |        |       |
| No.                                                                                                                                                                                                                                                                                                                                                                                                                     | Revision/ | lssue  | Date  |
| <ul> <li>General Notes:</li> <li>1. Dimensions in figures on drawings or specifications are to be taken in preference to scaled dimensions.</li> <li>2. Preference should be given to large scale drawings.</li> <li>3. Critical dimensions should be taken from site.</li> <li>4. If in ANY DOUBT the contractor MUST ASK for clarification.</li> <li>5. Grid lines set to centre line of wall construction</li> </ul> |           |        |       |