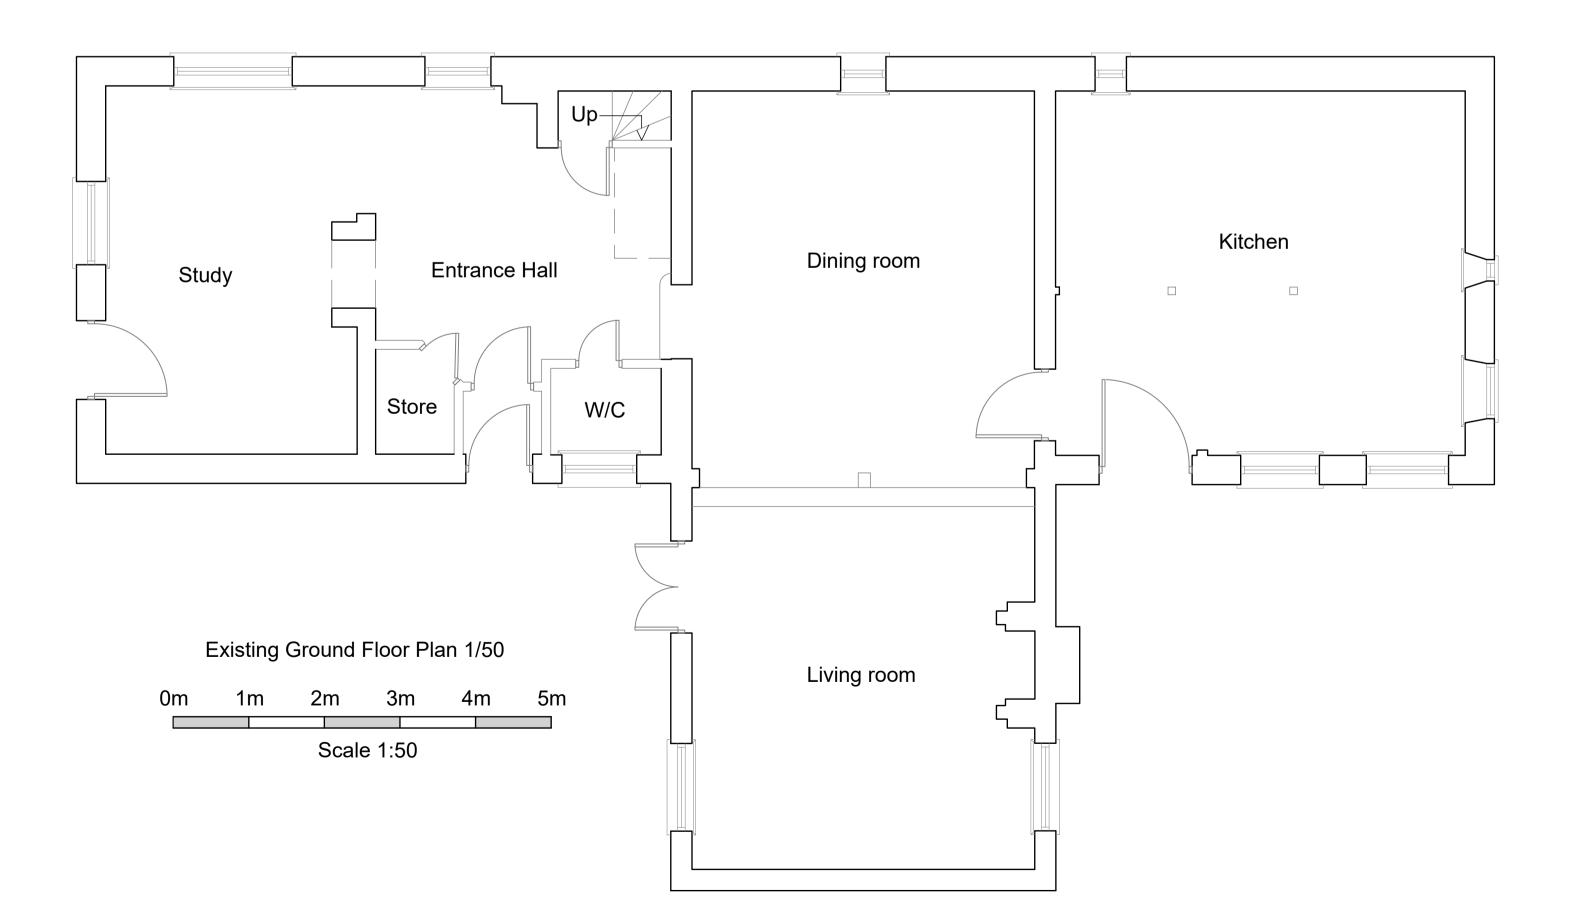

Existing North Elevation 1/100

Existing West Elevation 1/100

Existing South Elevation 1/100

| Ħinity                                                                                                                                                                                                                                                                                                                                                                                                                  |           |        |       |
|-------------------------------------------------------------------------------------------------------------------------------------------------------------------------------------------------------------------------------------------------------------------------------------------------------------------------------------------------------------------------------------------------------------------------|-----------|--------|-------|
| Chartered Surveyors                                                                                                                                                                                                                                                                                                                                                                                                     |           |        |       |
| 5 Heathfield Gate,<br>Bepton Road,<br>Midhurst,<br>West Sussex,<br>GU29 9JB                                                                                                                                                                                                                                                                                                                                             |           |        |       |
| Project name and address:<br>The Old Coach House,<br>Gosport Road,<br>East Tisted,<br>Alton,<br>Hampshire<br>GU34 3QJ                                                                                                                                                                                                                                                                                                   |           |        |       |
| Status: Planning                                                                                                                                                                                                                                                                                                                                                                                                        |           |        |       |
| Date: March 2021                                                                                                                                                                                                                                                                                                                                                                                                        |           |        |       |
| Proje                                                                                                                                                                                                                                                                                                                                                                                                                   | ct: 311   | Sheet: | P-101 |
| Scale: 1/50 & 1/100 @ A1                                                                                                                                                                                                                                                                                                                                                                                                |           |        |       |
| Title: Existing plans and elevations                                                                                                                                                                                                                                                                                                                                                                                    |           |        |       |
| No.                                                                                                                                                                                                                                                                                                                                                                                                                     | Revision/ | lssue  | Date  |
| <ul> <li>General Notes:</li> <li>1. Dimensions in figures on drawings or specifications are to be taken in preference to scaled dimensions.</li> <li>2. Preference should be given to large scale drawings.</li> <li>3. Critical dimensions should be taken from site.</li> <li>4. If in ANY DOUBT the contractor MUST ASK for clarification.</li> <li>5. Grid lines set to centre line of wall construction</li> </ul> |           |        |       |