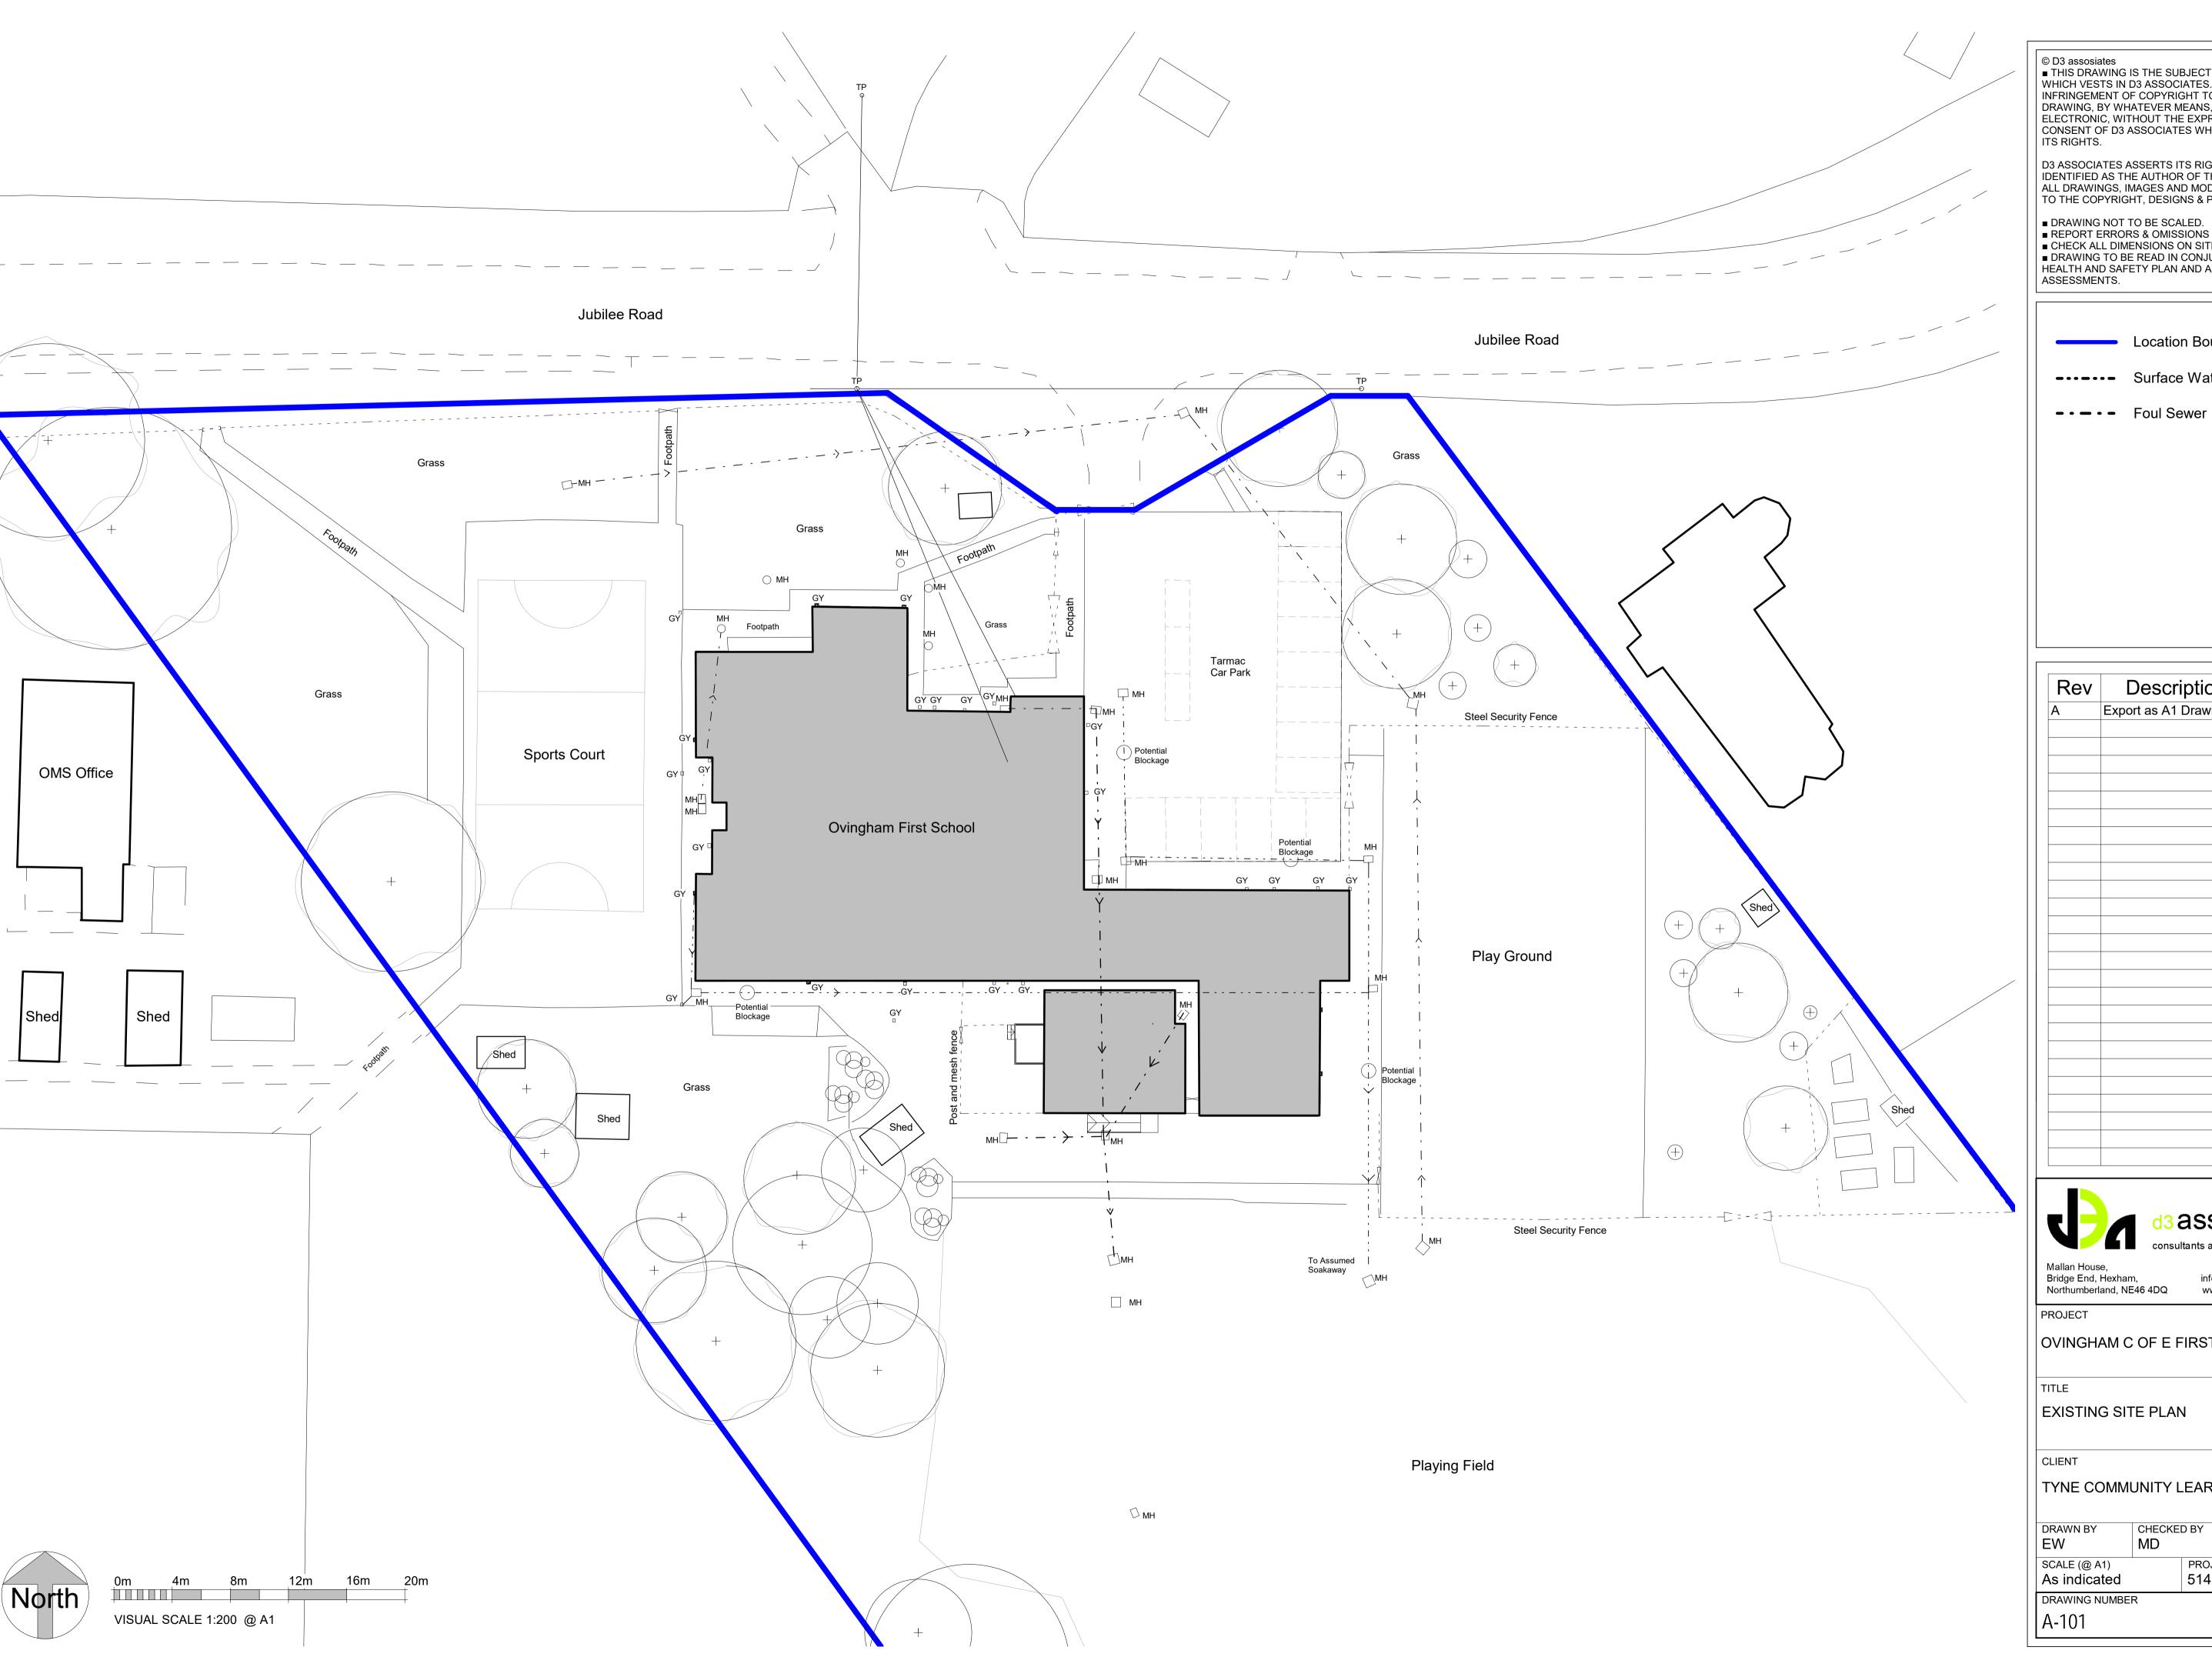

Location Boundary ----- Surface Water Sewer

Description Date Export as A1 Drawing 04/05/21

01434 610 434 info@d3-associates.co.uk www.d3-associates.co.uk

PROJECT

OVINGHAM C OF E FIRST SCHOOL

EXISTING SITE PLAN

TYNE COMMUNITY LEARNING TRUST

DRAWN BY CHECKED BY DATE 03/10/21 SCALE (@ A1) PROJECT NUMBER 5142 As indicated DRAWING NUMBER REV