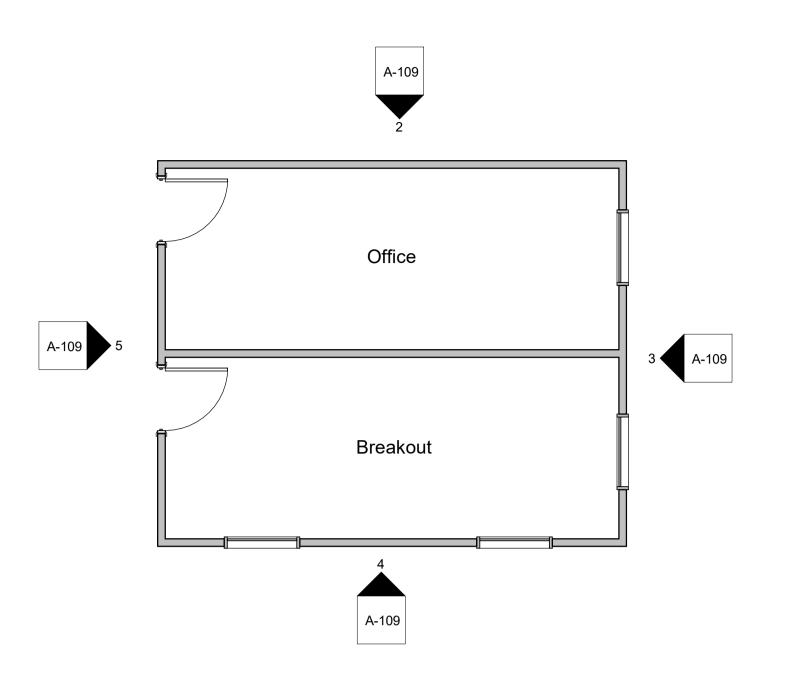

## **Temporary Office & Breakout Space Floor Plan**







## North elevation.





South elevation.

1 : 50





| WHICH VES                                                   | ites<br>WING IS THE SUE<br>TS IN D3 ASSOCI<br>ENT OF COPYRIG<br>BY WHATEVER M                   | ATES. IT IS AN<br>GHT TO REPRO        | I<br>DUCE THIS                                   |
|-------------------------------------------------------------|-------------------------------------------------------------------------------------------------|---------------------------------------|--------------------------------------------------|
| ELECTRONI<br>CONSENT C<br>ITS RIGHTS                        | C, WITHOUT THE<br>F D3 ASSOCIATE                                                                | EXPRESS WE<br>S