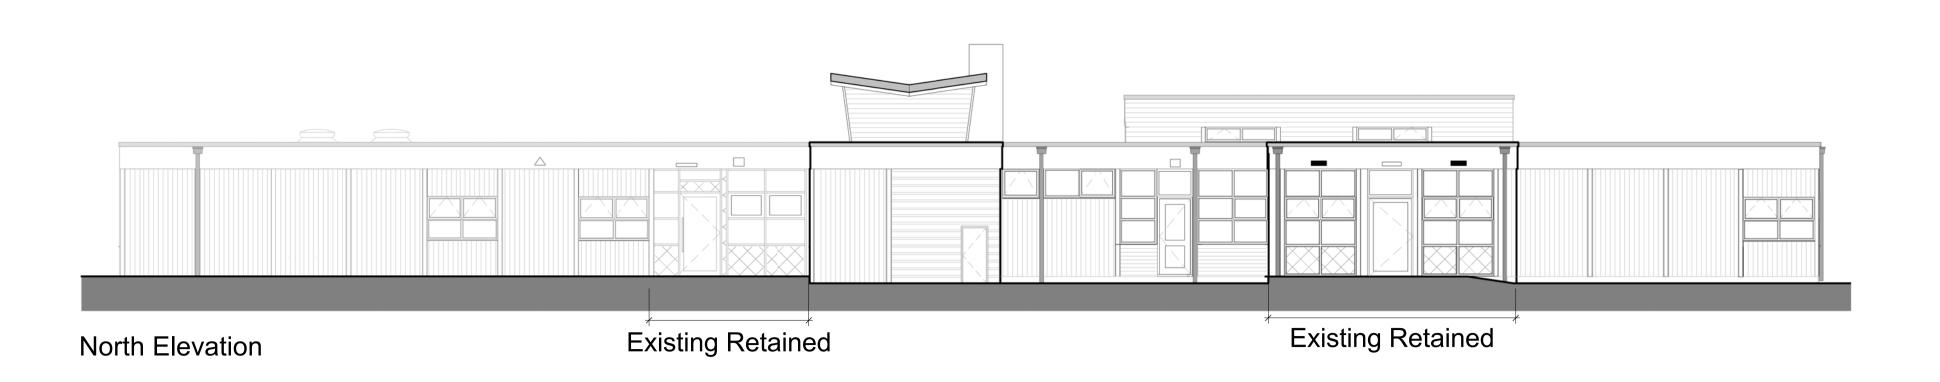

PROJECT

OVINGHAM C OF E FIRST SCHOOL

PROPOSED ELEVATIONS

CLIENT

TYNE COMMUNITY LEARNING TRUST

| DRAWN BY<br>EW            | CHECKED BY MD |                     | DATE<br>09/03/21 |  |
|---------------------------|---------------|---------------------|------------------|--|
| SCALE (@ A1) As indicated |               | PROJECT NUMBER 5142 |                  |  |
| DRAWING NUMBE             | REV           |                     |                  |  |
| A-203                     | Α             |                     |                  |  |