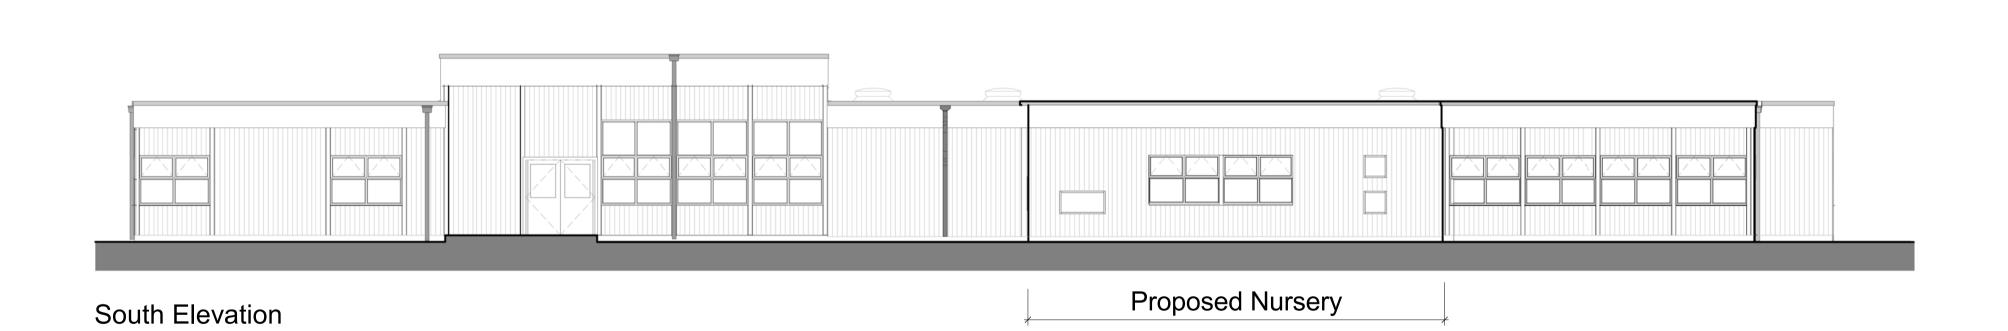

PROJECT

OVINGHAM C OF E FIRST SCHOOL

PROPOSED ELEVATIONS

CLIENT

TYNE COMMUNITY LEARNING TRUST

| DRAWN BY<br>EW            | CHECKED BY MD |                     | DATE<br>09/03/21 |  |
|---------------------------|---------------|---------------------|------------------|--|
| SCALE (@ A1) As indicated |               | PROJECT NUMBER 5142 |                  |  |
| DRAWING NUMBE             | REV           |                     |                  |  |
| A-203                     | Α             |                     |                  |  |