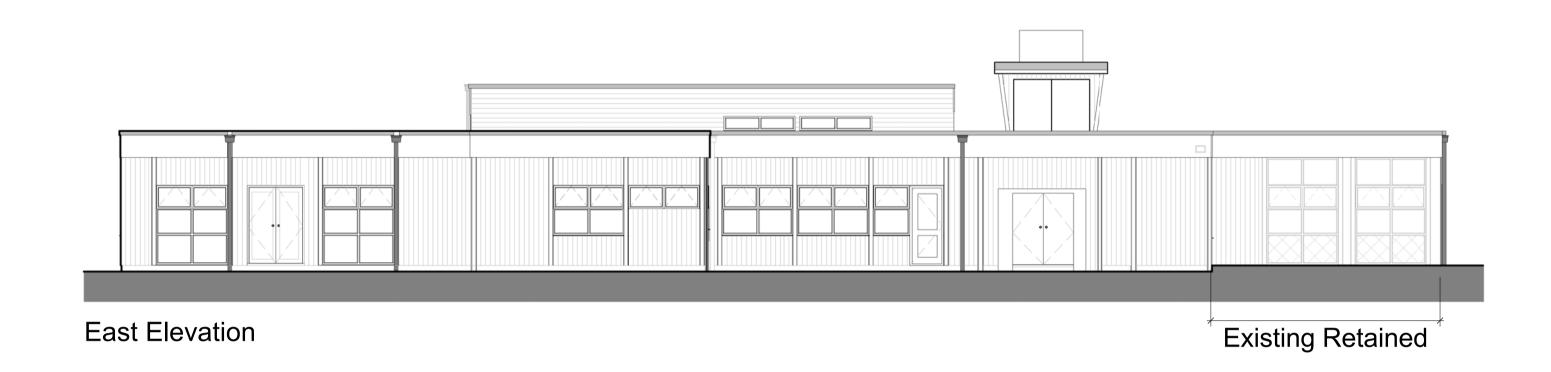

PROJECT

OVINGHAM C OF E FIRST SCHOOL

PROPOSED ELEVATIONS

CLIENT

TYNE COMMUNITY LEARNING TRUST

| DRAWN BY<br>EW            | CHECKED BY MD |                     | DATE<br>09/03/21 |  |
|---------------------------|---------------|---------------------|------------------|--|
| SCALE (@ A1) As indicated |               | PROJECT NUMBER 5142 |                  |  |
| DRAWING NUMBE             | REV           |                     |                  |  |
| A-203                     | Α             |                     |                  |  |