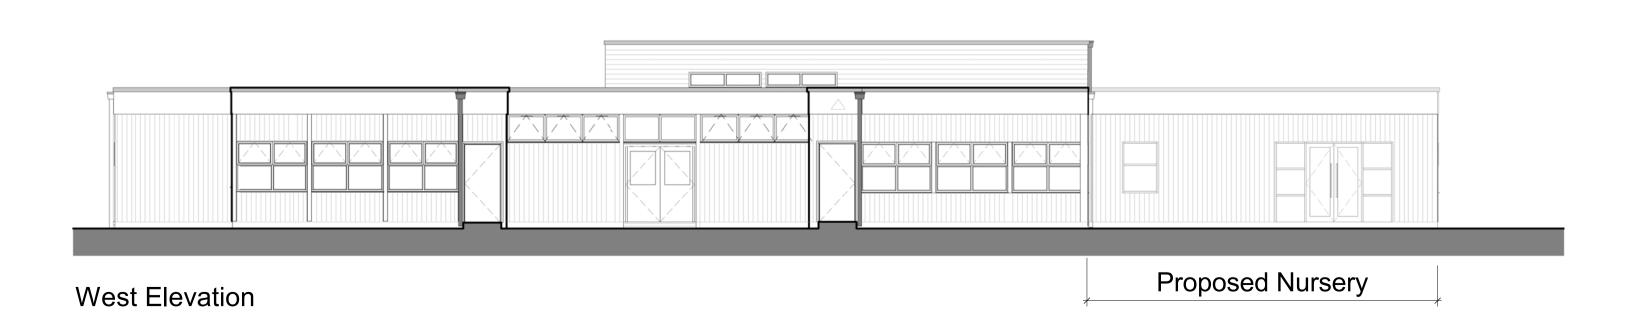

PROJECT

OVINGHAM C OF E FIRST SCHOOL

PROPOSED ELEVATIONS

CLIENT

TYNE COMMUNITY LEARNING TRUST

| DRAWN BY<br>EW            | CHECKED BY MD |                     | DATE<br>09/03/21 |  |
|---------------------------|---------------|---------------------|------------------|--|
| SCALE (@ A1) As indicated |               | PROJECT NUMBER 5142 |                  |  |
| DRAWING NUMBE             | REV           |                     |                  |  |
| A-203                     | Α             |                     |                  |  |