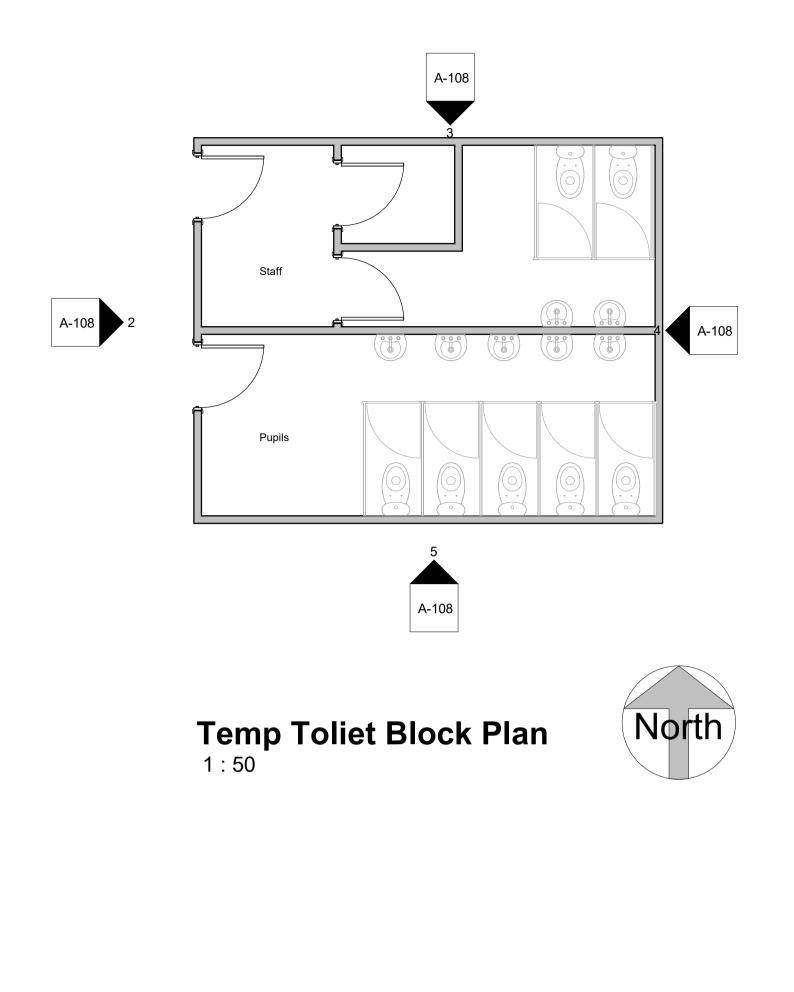

## **South elevation** 1:50

West Elevation.

| WHICH VES<br>INFRINGEM<br>DRAWING, E<br>ELECTRONI                                           | WING IS THE :<br>TS IN D3 ASS<br>ENT OF COPY<br>BY WHATEVEI<br>C, WITHOUT | R MEANS, INCI<br>THE EXPRESS                          | SAN<br>PRODUCE THIS<br>LUDING          |
|---------------------------------------------------------------------------------------------|---------------------------------------------------------------------------|-------------------------------------------------------|----------------------------------------|
| ITS RIGHTS<br>D3 ASSOCIA<br>IDENTIFIED<br>ALL DRAWIN                                        | ATES ASSERT<br>AS THE AUTH<br>NGS, IMAGES                                 | S ITS RIGHTS<br>IOR OF THIS D                         | TO BE<br>ESIGN.<br>ARE SUBJECT         |
| <ul> <li>DRAWING</li> <li>REPORT E</li> <li>CHECK AL</li> <li>DRAWING</li> </ul>            | NOT TO BE S<br>ERRORS & OM<br>L DIMENSION<br>TO BE READ<br>D SAFETY PL/   | CALED.<br>IISSIONS TO A<br>IS ON SITE.<br>IN CONJUNCT | RCHITECT.                              |
|                                                                                             |                                                                           |                                                       |                                        |
|                                                                                             |                                                                           |                                                       |                                        |
|                                                                                             |                                                                           |                                                       |                                        |
|                                                                                             |                                                                           |                                                       |                                        |
|                                                                                             |                                                                           |                                                       |                                        |
| Rev                                                                                         | Desc                                                                      | cription                                              | Date                                   |
|                                                                                             |                                                                           |                                                       |                                        |
|                                                                                             |                                                                           |                                                       |                                        |
|                                                                                             |                                                                           |                                                       |                                        |
|                                                                                             |                                                                           |                                                       |                                        |
|                                                                                             |                                                                           |                                                       |                                        |
|                                                                                             |                                                                           |                                                       |                                        |
|                                                                                             |                                                                           |                                                       |                                        |
|                                                                                             |                                                                           |                                                       |                                        |
|                                                                                             |                                                                           |                                                       |                                        |
| _                                                                                           |                                                                           | 2550                                                  | ciates                                 |
|                                                                                             | cor                                                                       |                                                       | roject managers<br>01434 610 434       |
| Mallan Hous                                                                                 | e,                                                                        |                                                       |                                        |
| Bridge End,                                                                                 |                                                                           |                                                       | -associates.co.uk<br>-associates.co.uk |
| Bridge End,<br>Northumberl<br>PROJECT                                                       | Hexham,<br>and, NE46 4DQ                                                  |                                                       | -associates.co.uk                      |
| Bridge End,<br>Northumberl<br>PROJECT<br>OVINGH/<br>TITLE                                   | AM C OF E                                                                 | ₹ www.d3                                              | CHOOL                                  |
| Bridge End,<br>Northumberl<br>PROJECT<br>OVINGH/<br>TITLE<br>Tempora<br>Elevation<br>CLIENT | Hexham,<br>and, NE46 4DC<br>AM C OF E<br>ry Toliet B                      | E FIRST SC                                            | CHOOL                                  |
| Bridge End,<br>Northumberl<br>PROJECT<br>OVINGH/<br>TITLE<br>Tempora<br>Elevation           | AM C OF E<br>AM C OF E<br>ry Toliet B<br>s<br>OMMUNIT<br>CHEC<br>MD       | E FIRST SC                                            | CHOOL<br>and<br>IG TRUST               |