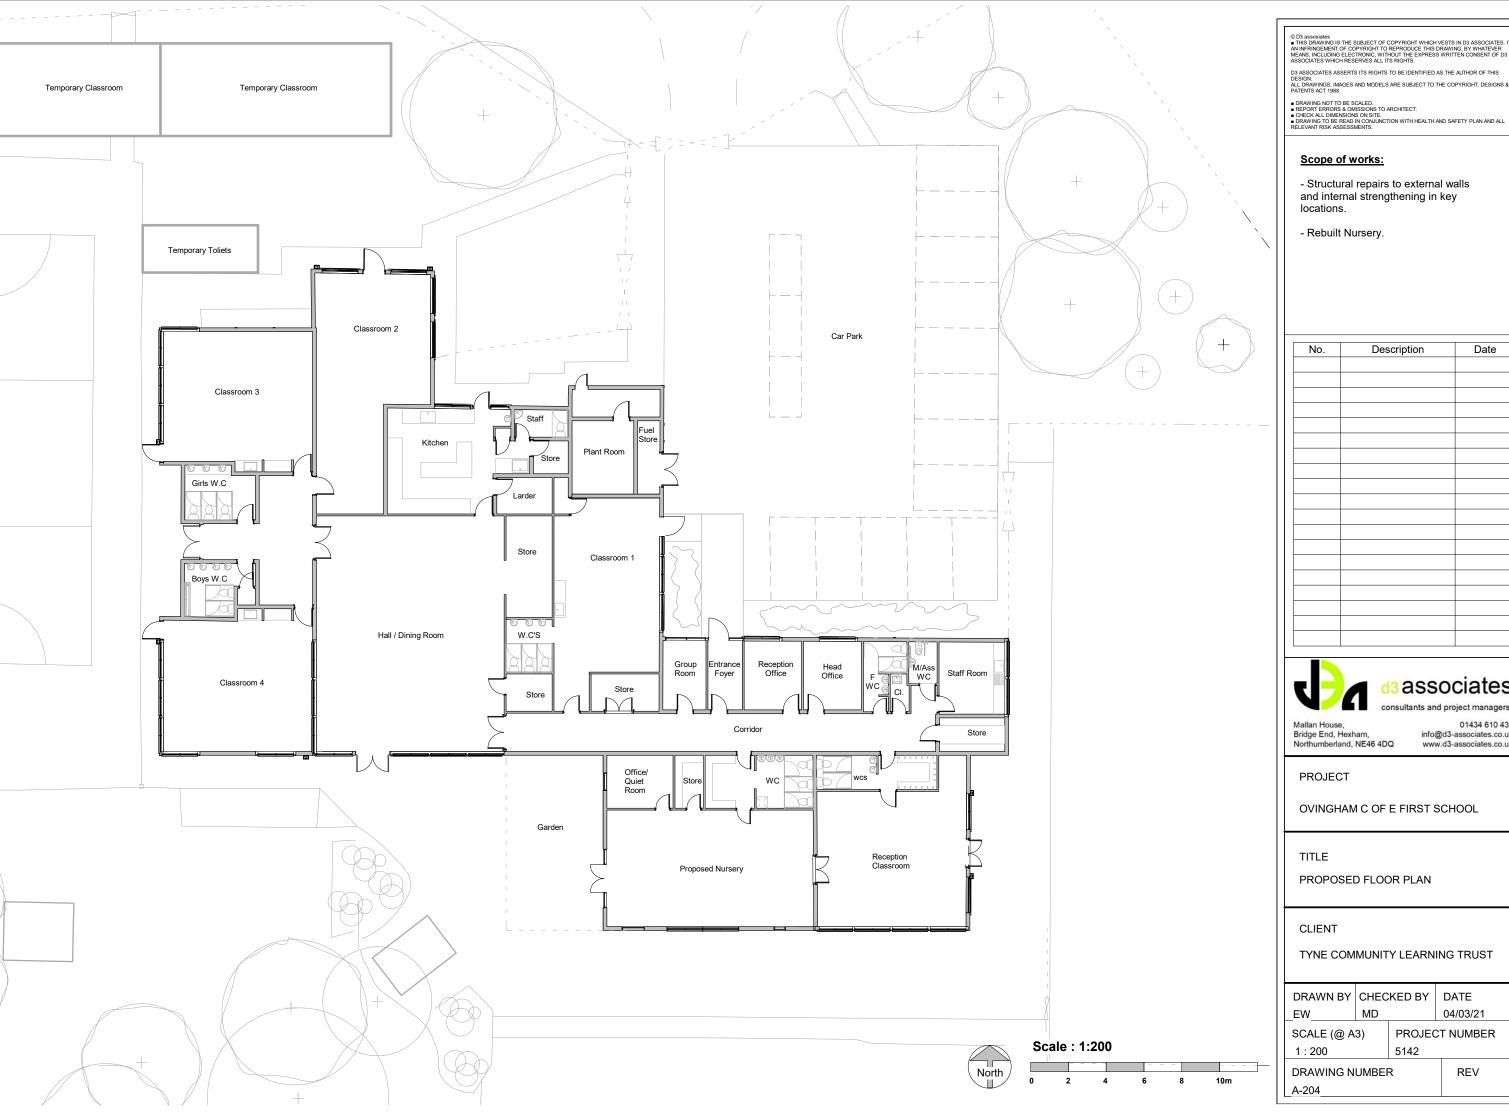

- D3 ASSOCIATES ASSERTS ITS RIGHTS TO BE IDENTIFIED AS THE AUTHOR OF THIS DESIGNAL DRAWINGS, IMAGES AND MODELS ARE SUBJECT TO THE COPYRIGHT, DESIGNS & PATENTS ACT 1988

- Structural repairs to external walls and internal strengthening in key

d3 associates

01434 610 434 info@d3-associates.co.uk www.d3-associates.co.uk

OVINGHAM C OF E FIRST SCHOOL

PROPOSED FLOOR PLAN

TYNE COMMUNITY LEARNING TRUST

| DRAWN BY       | CHECKED BY |                | DATE     |  |
|----------------|------------|----------------|----------|--|
| EW             | MD         |                | 04/03/21 |  |
| SCALE (@ A3)   |            | PROJECT NUMBER |          |  |
| 1:200          |            | 5142           |          |  |
| DRAWING NUMBER |            | REV            |          |  |
| A 204          |            |                |          |  |