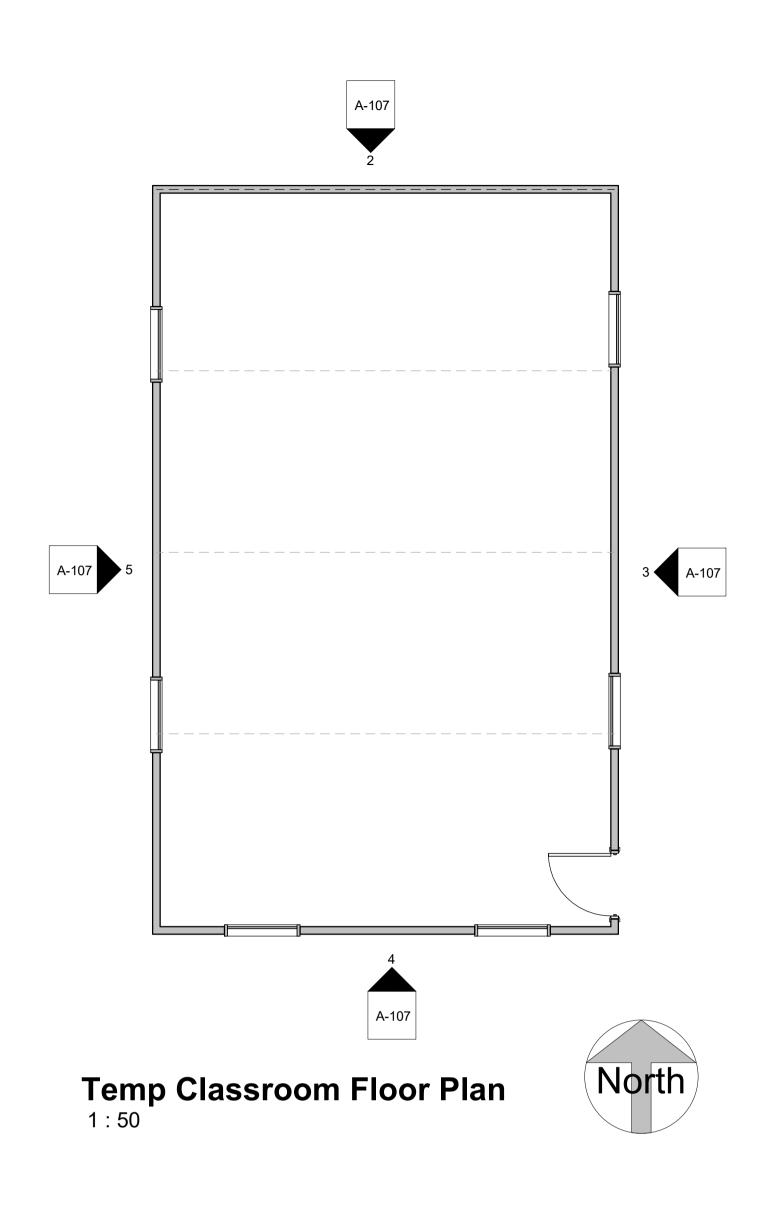

PROJECT

OVINGHAM C OF E FIRST SCHOOL

Temporary Classroom Plans and Elevations

CLIENT

A-107

TYNE COMMUNITY LEARNING TRUST

|              | DRAWN BY | CHECKED BY     |  | DATE     |  |
|--------------|----------|----------------|--|----------|--|
|              | EW       | MD             |  | 05/04/21 |  |
| SCALE (@ A1) |          | PROJECT NUMBER |  |          |  |
| 1 · 50       |          | 51/12          |  |          |  |