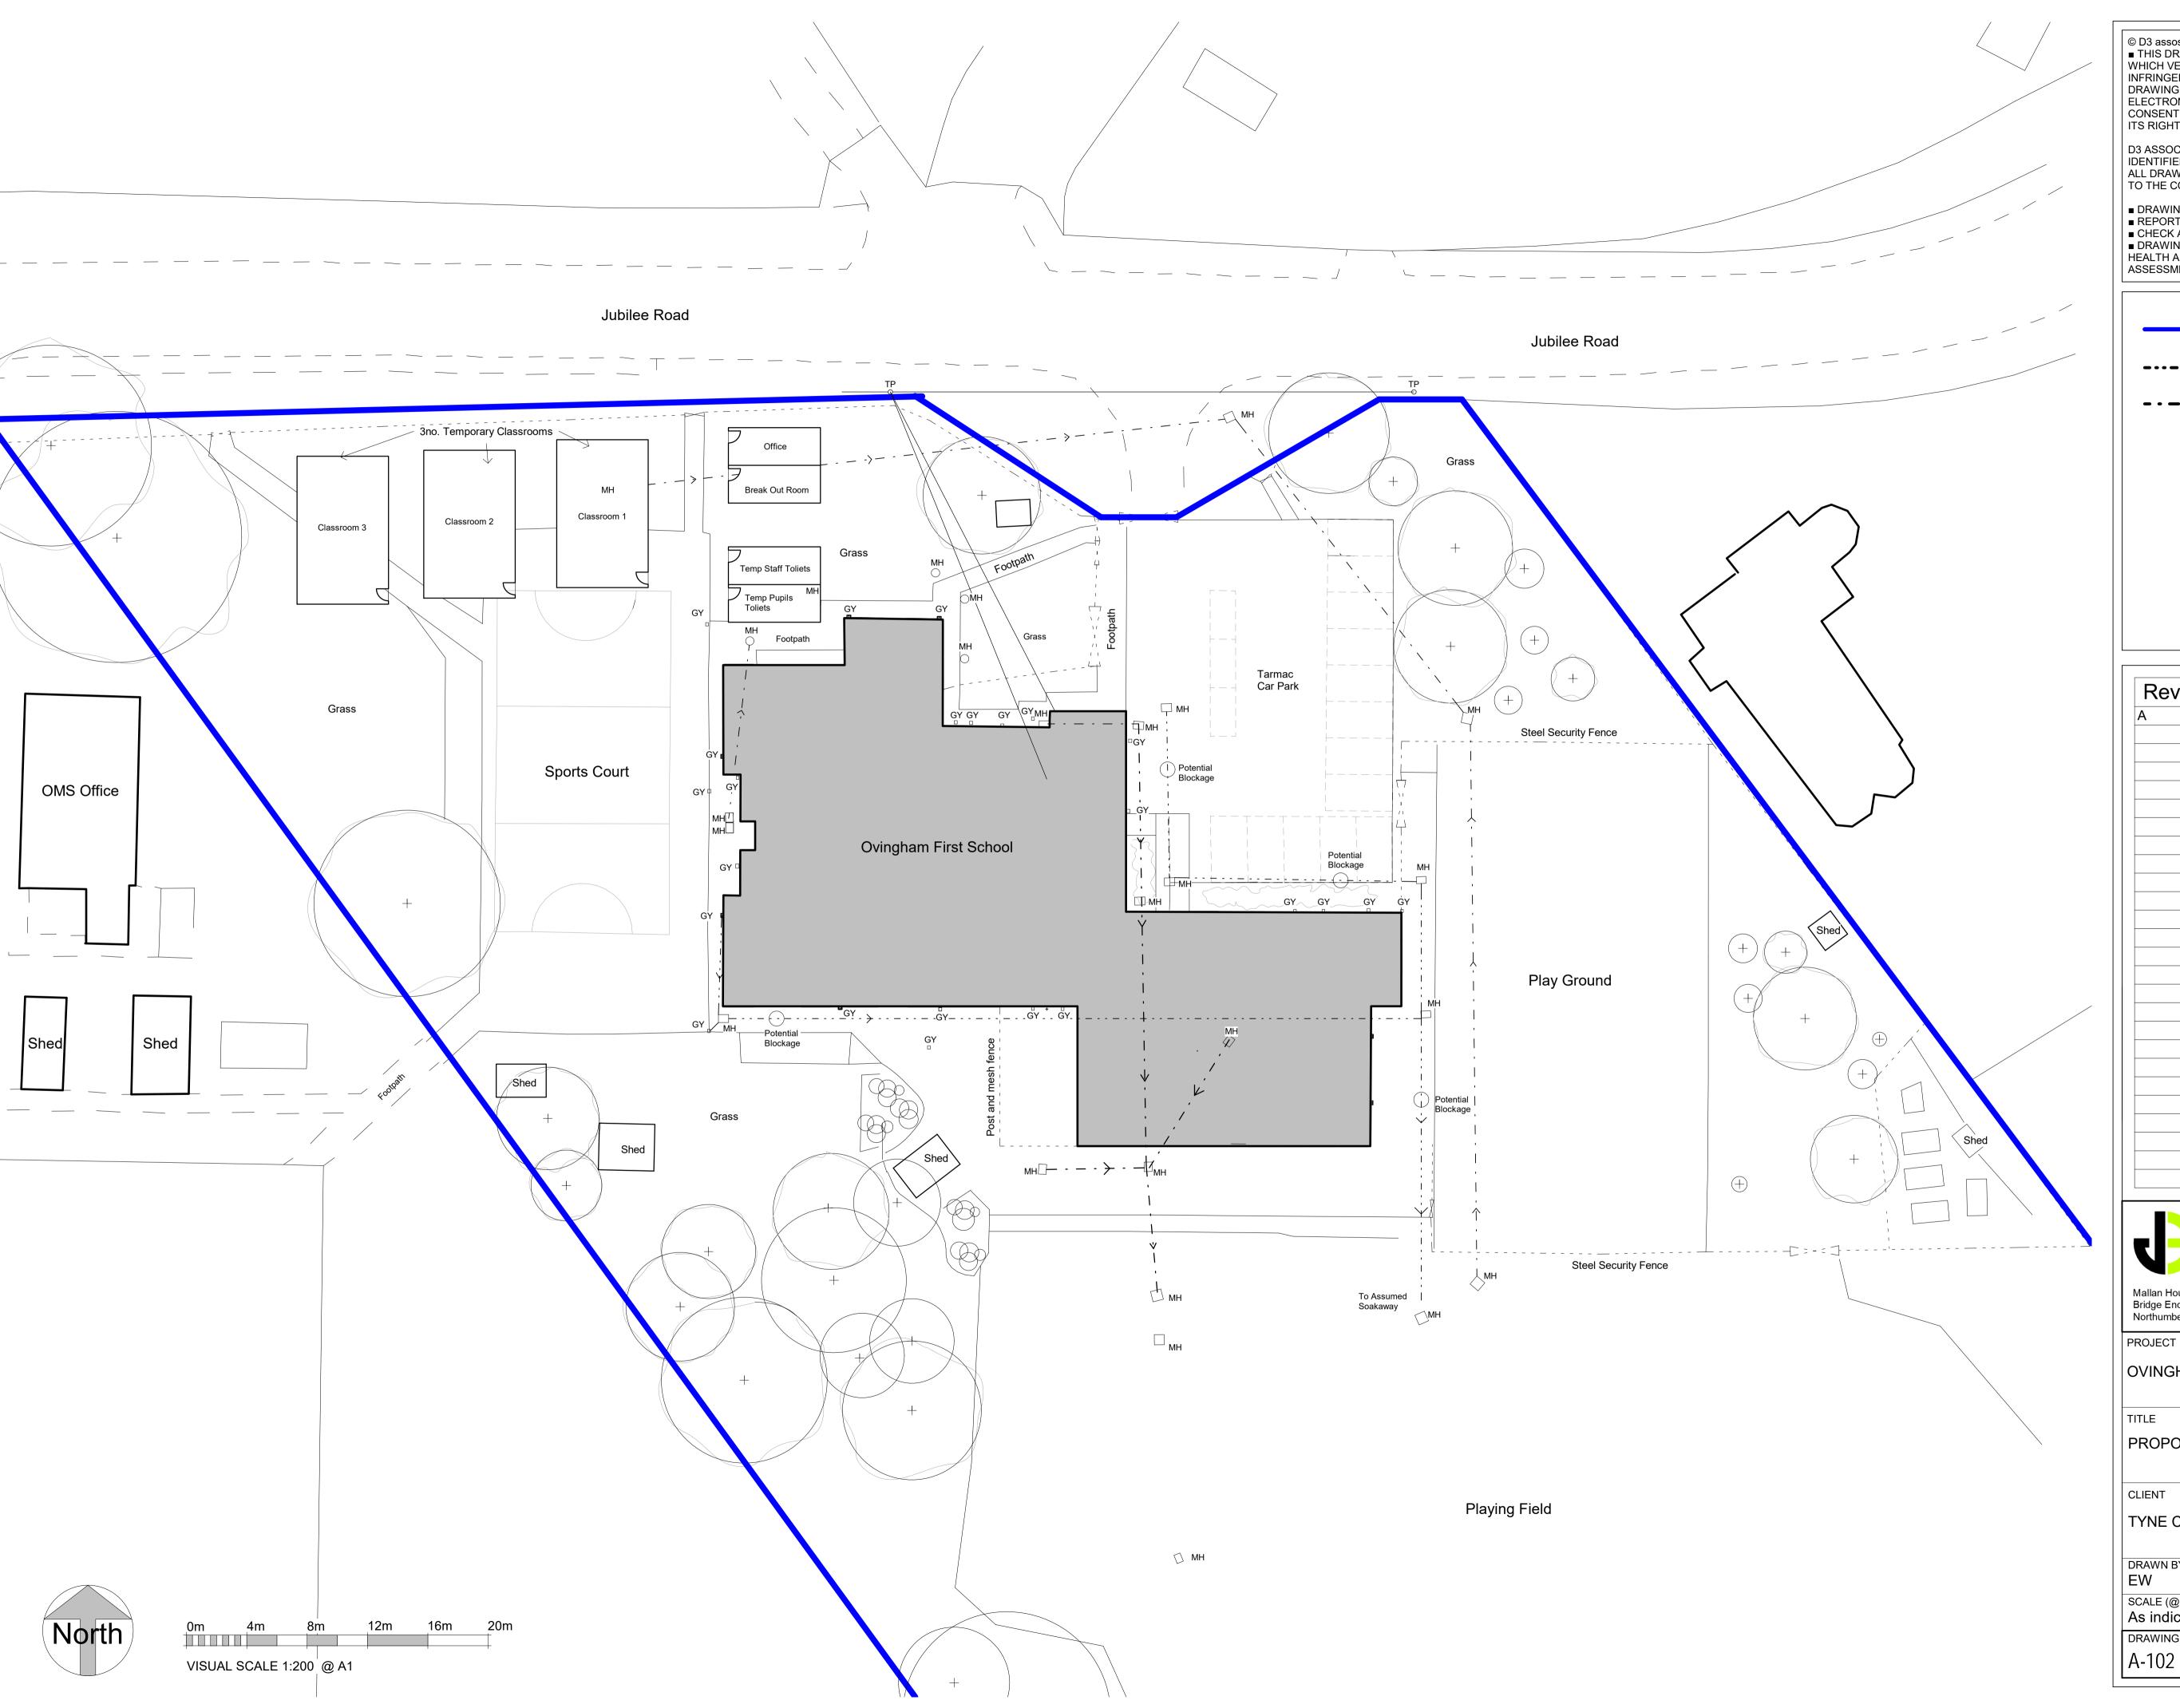

Location Boundary

----- Surface Water Sewer

---- Foul Sewer

| Rev | Description          | Date     |  |
|-----|----------------------|----------|--|
| Α   | Export as A1 Drawing | 04/05/21 |  |
|     |                      |          |  |
|     |                      |          |  |
|     |                      |          |  |
|     |                      |          |  |
|     |                      |          |  |
|     |                      |          |  |
|     |                      |          |  |
|     |                      |          |  |
|     |                      |          |  |
|     |                      |          |  |
|     |                      |          |  |
|     |                      |          |  |
|     |                      |          |  |
|     |                      |          |  |
|     |                      |          |  |
|     |                      |          |  |
|     |                      |          |  |
|     |                      |          |  |
|     |                      |          |  |
|     |                      |          |  |
|     |                      |          |  |
|     |                      |          |  |
|     |                      |          |  |
|     |                      |          |  |
|     |                      |          |  |

01434 610 434 info@d3-associates.co.uk www.d3-associates.co.uk

OVINGHAM C OF E FIRST SCHOOL

PROPOSED SITE PLAN

CLIENT

TYNE COMMUNITY LEARNING TRUST

| DRAWN BY<br>EW            | CHECKEI<br>MD | D BY                | DATE<br>03/10/ | /21 |
|---------------------------|---------------|---------------------|----------------|-----|
| SCALE (@ A1) As indicated |               | PROJECT NUMBER 5142 |                |     |
| DRAWING NUMBER            |               |                     | REV            |     |