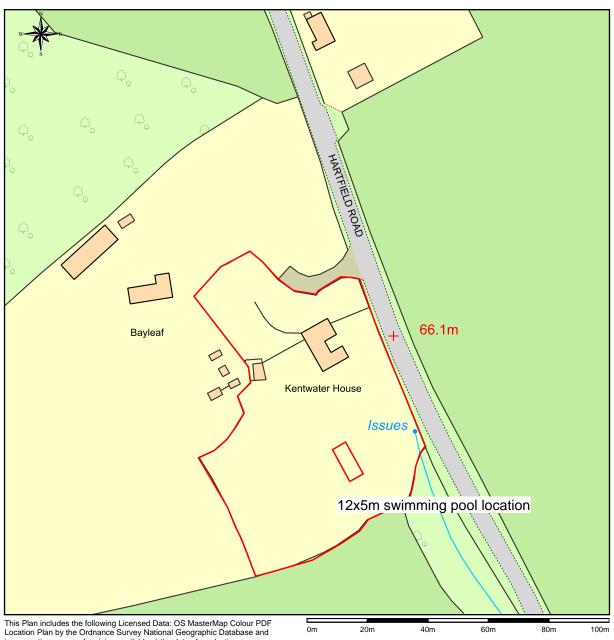

## **Location Plan KENTWATER HOUSE TN87DX**

This Plan includes the following Licensed Data: OS MasterMap Colour PDF Location Plan by the Ordnance Survey National Geographic Database and incorporating surveyed revision available at the date of production. Reproduction in whole or in part is prohibited without the prior permission of Ordnance Survey. The representation of a road, track or path is no evidence of a right of way. The representation of features, as lines is no evidence of a property boundary. © Crown copyright and database rights, 2021. Ordnance Survey 0100031673