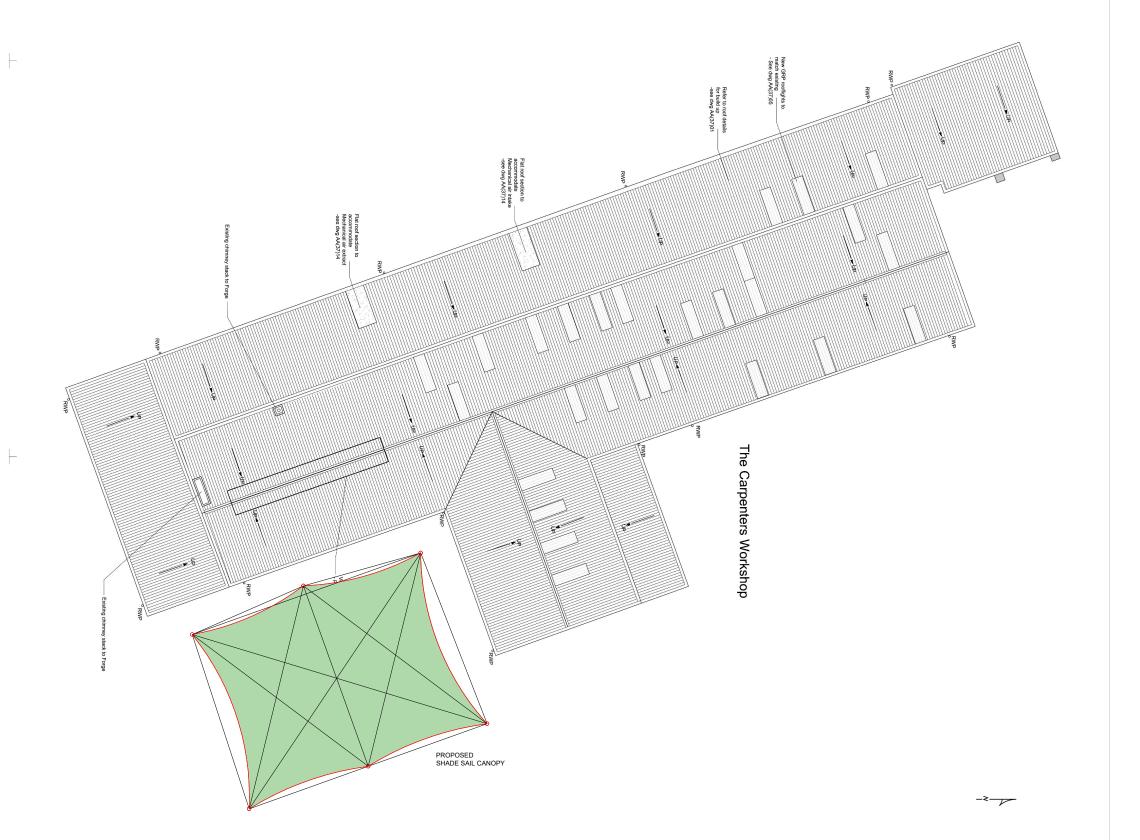

Studio 5, Artist Terrace. Heartlands, Pool, Redruth TR15 3FE

T: 01209 697 277 M: 07934 913 041 e-mail: enquiries@austinarchitectural.co.uk web: www.austinarchitectural.co.uk

HEARTLANDS TRUST

PROPOSED CANOPY & PAVING AT RED RIVER CAFE, ROBINSONS SHAFT, DUDNANCE LANE, POOL TR15 3QY

drawing: PROPOSED CANOPY

| drawing no: |        | scale: | paper size: |     |
|-------------|--------|--------|-------------|-----|
| 20-129-PL01 |        | 1:200  | А3          |     |
| revision:   | date:  |        | drawn by:   | RMA |
| 1           | 24.03. | 2021   | checked by: |     |