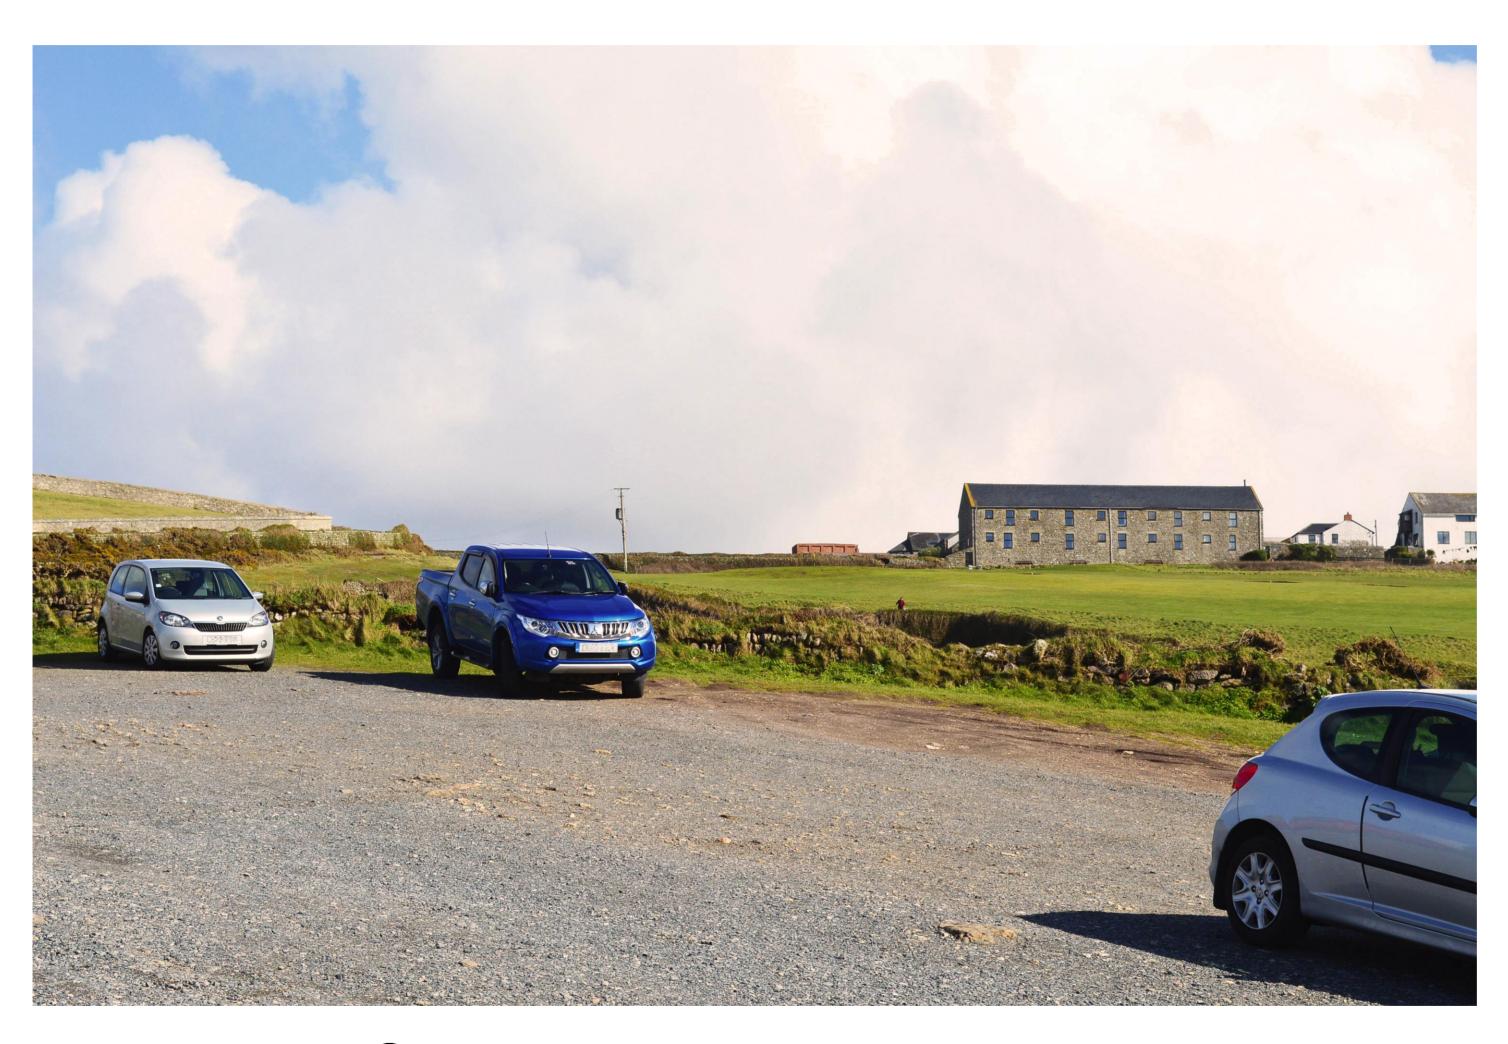

**EXISTING VIEW - SW 35336 31798** 

FOR LARGER KEY PLEASE SEE DRAWING 19272-SK-07-15

THIS DRAWING IS COPYRIGHT
Contractors and Consultants must check all dimensions on site.
Only figured dimensions are to be used. Any discrepancies to be reported to Laurence Associates before work proceeds. This drawing shall be used only for the purpose intended.
PLEASE DO NOT SCALE FOR CONSTRUCTION PURPOSES.

Project Address:

CAPE CORNWALL GOLF CLUB ST JUST TR19 7NL

CAPE CORNWALL GOLF CLUB

Drawing Title:

EXISTING VIEW - SW 35336 31798

Scale: @A2 Checked: JP

19272-PL-07-03

**PLANNING**